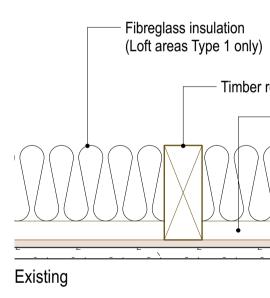

#### - 200mm mineral wool insulation added

Proposed

•

— Timber roof joist

—— Lath and plaster ceiling

Roof insulation - loft areas type 2 (Applies where loft insulation is observed or assumed not to be present) - 300mm insulation added at ceiling level - refer to Detail 01.