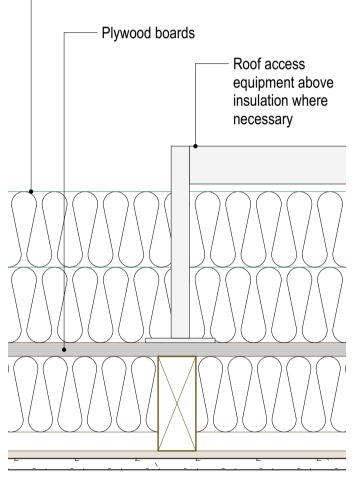

#### - 200mm mineral wool insulation added

Proposed

•

— Timber roof joist

—— Lath and plaster ceiling

Roof insulation - loft areas type 2 (Applies where loft insulation is observed or assumed not to be present) - 300mm insulation added at ceiling level - refer to Detail 01.