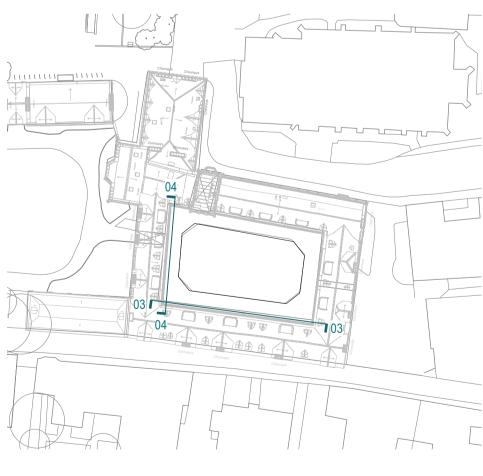

Elevation 03 Old Quad courtyard elevation 1:100@A1

## General notes

All windows to be refurbished - refer to 2313-PD-5100- Window Schedule

Detail 01 Typical repair approach for blown faces 1:20 @ A1

Elevation 04 Old Quad courtyard elevation 1:100@A1

Rev Date Amendment 15.03.24 Issued for Planning

**Key plan** (NTS)