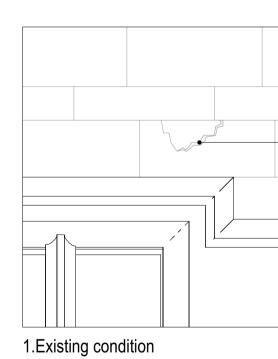

## Stonework repairs and cleaning

Stonework to be sensitively cleaned by a suitable specialist, to remove atmospheric soiling and water staining.

High level inspection to be carried out to locate any blown faces. Blown faces to be patch repaired as per Detail 01

## General notes

All windows to be refurbished - refer to 2313-PD-5100- Window Schedule

Detail 01 Typical repair approach for blown faces 1:20 @ A1

Elevation 04 Old Quad courtyard elevation 1:100@A1

Rev Date Amendment 15.03.24 Issued for Planning