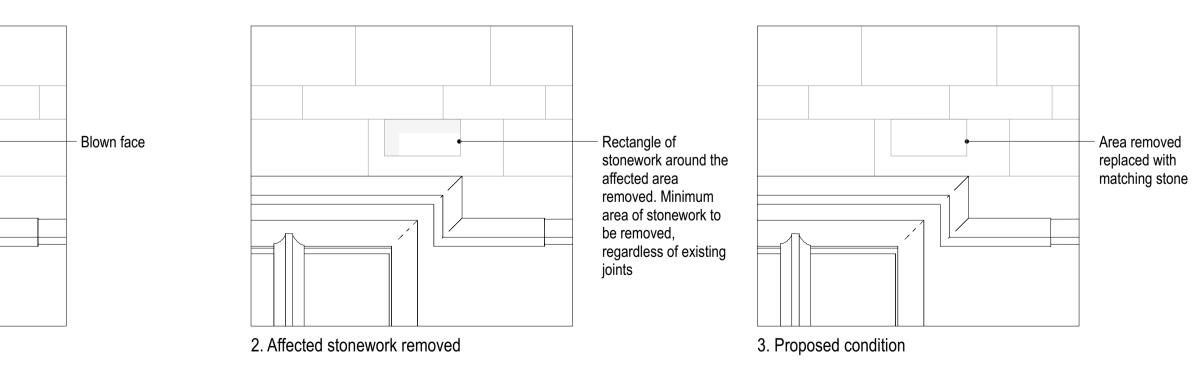

## Stonework repairs and cleaning

Stonework to be sensitively cleaned by a suitable specialist, to remove atmospheric soiling and water staining.

High level inspection to be carried out to locate any blown faces. Blown faces to be patch repaired as per Detail 01

## General notes

All windows to be refurbished - refer to 2313-PD-5100- Window Schedule

Detail 01 Typical repair approach for blown faces 1:20 @ A1

Elevation 04 Old Quad courtyard elevation 1:100@A1

Rev Date Amendment 15.03.24 Issued for Planning