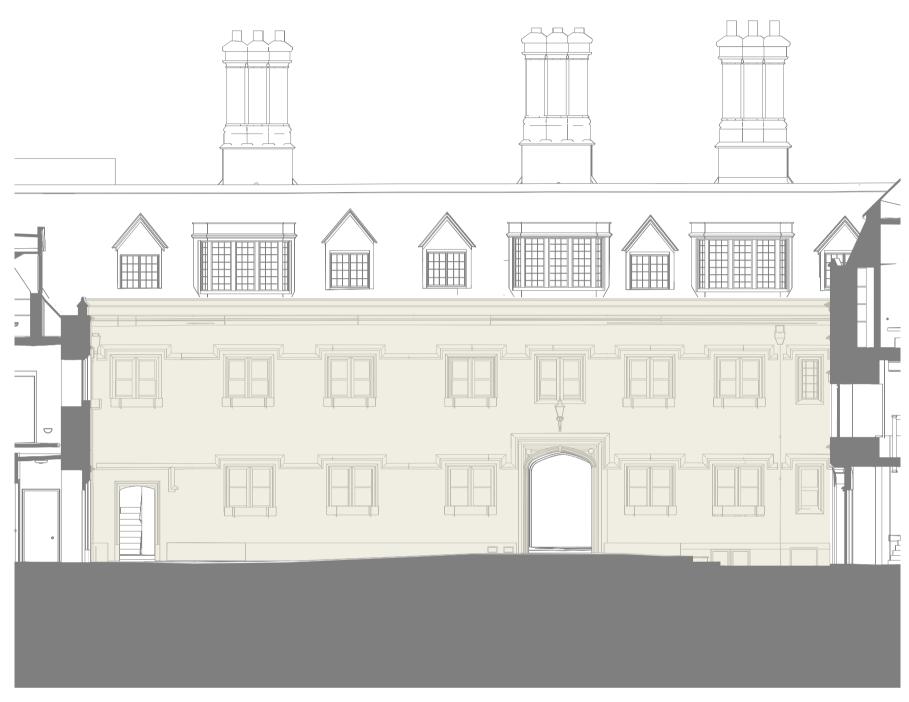

## General notes

All windows to be refurbished - refer to 2313-PD-5100- Window Schedule

Detail 01 Typical repair approach for blown faces 1:20 @ A1

Elevation 04 Old Quad courtyard elevation 1:100@A1

Rev Date Amendment 15.03.24 Issued for Planning