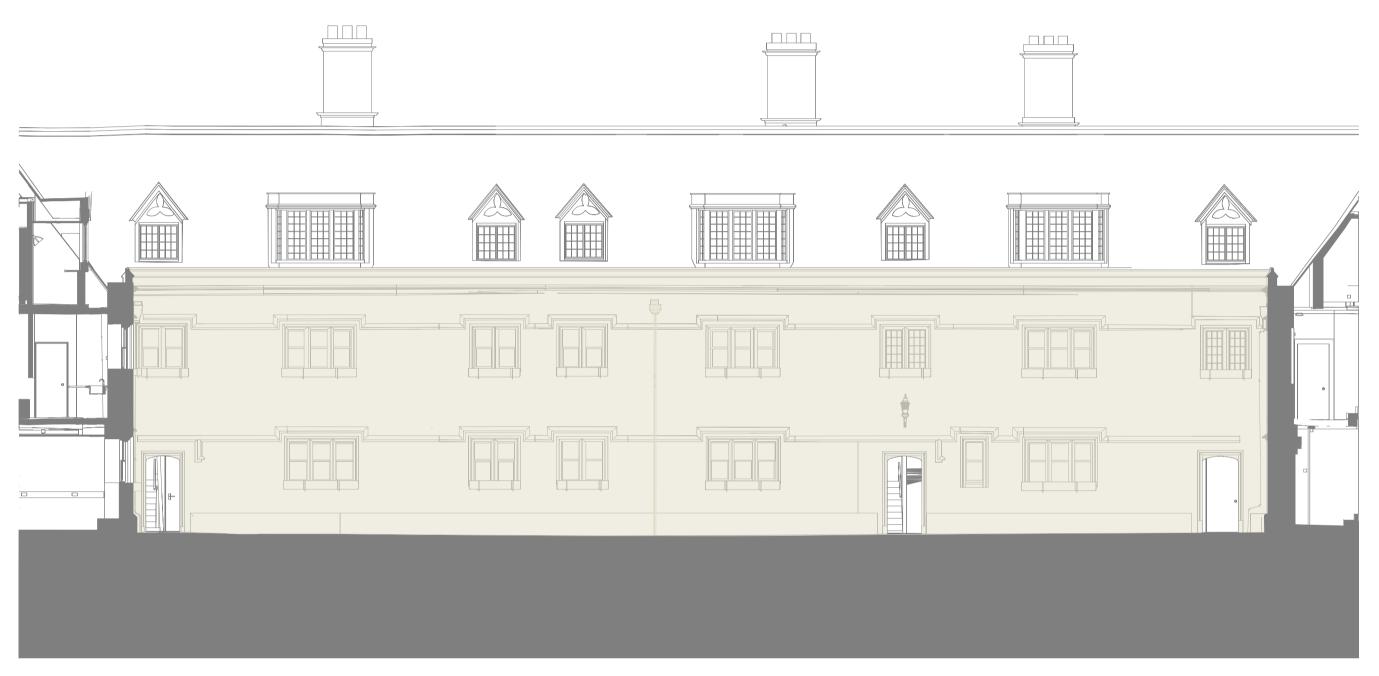

Elevation 03 Old Quad courtyard elevation 1:100@A1

## Stonework repairs and cleaning

Stonework to be sensitively cleaned by a suitable specialist, to remove atmospheric soiling and water staining.

High level inspection to be carried out to locate any blown faces. Blown faces to be patch repaired as per Detail 01

## General notes

All windows to be refurbished - refer to 2313-PD-5100- Window Schedule



Detail 01 Typical repair approach for blown faces 1:20 @ A1



Elevation 04 Old Quad courtyard elevation 1:100@A1



Rev Date Amendment 15.03.24 Issued for Planning



**Key plan** (NTS)

### WALTERS & Cohen Architects 2 Wilkin Street London NW5 3NL Telephone 020 7428 9751 mail@waltersandcohen.com Pembroke College Rokos and Old Quad External repairs - Elevations 03 & 04 Date Drawn 28.1