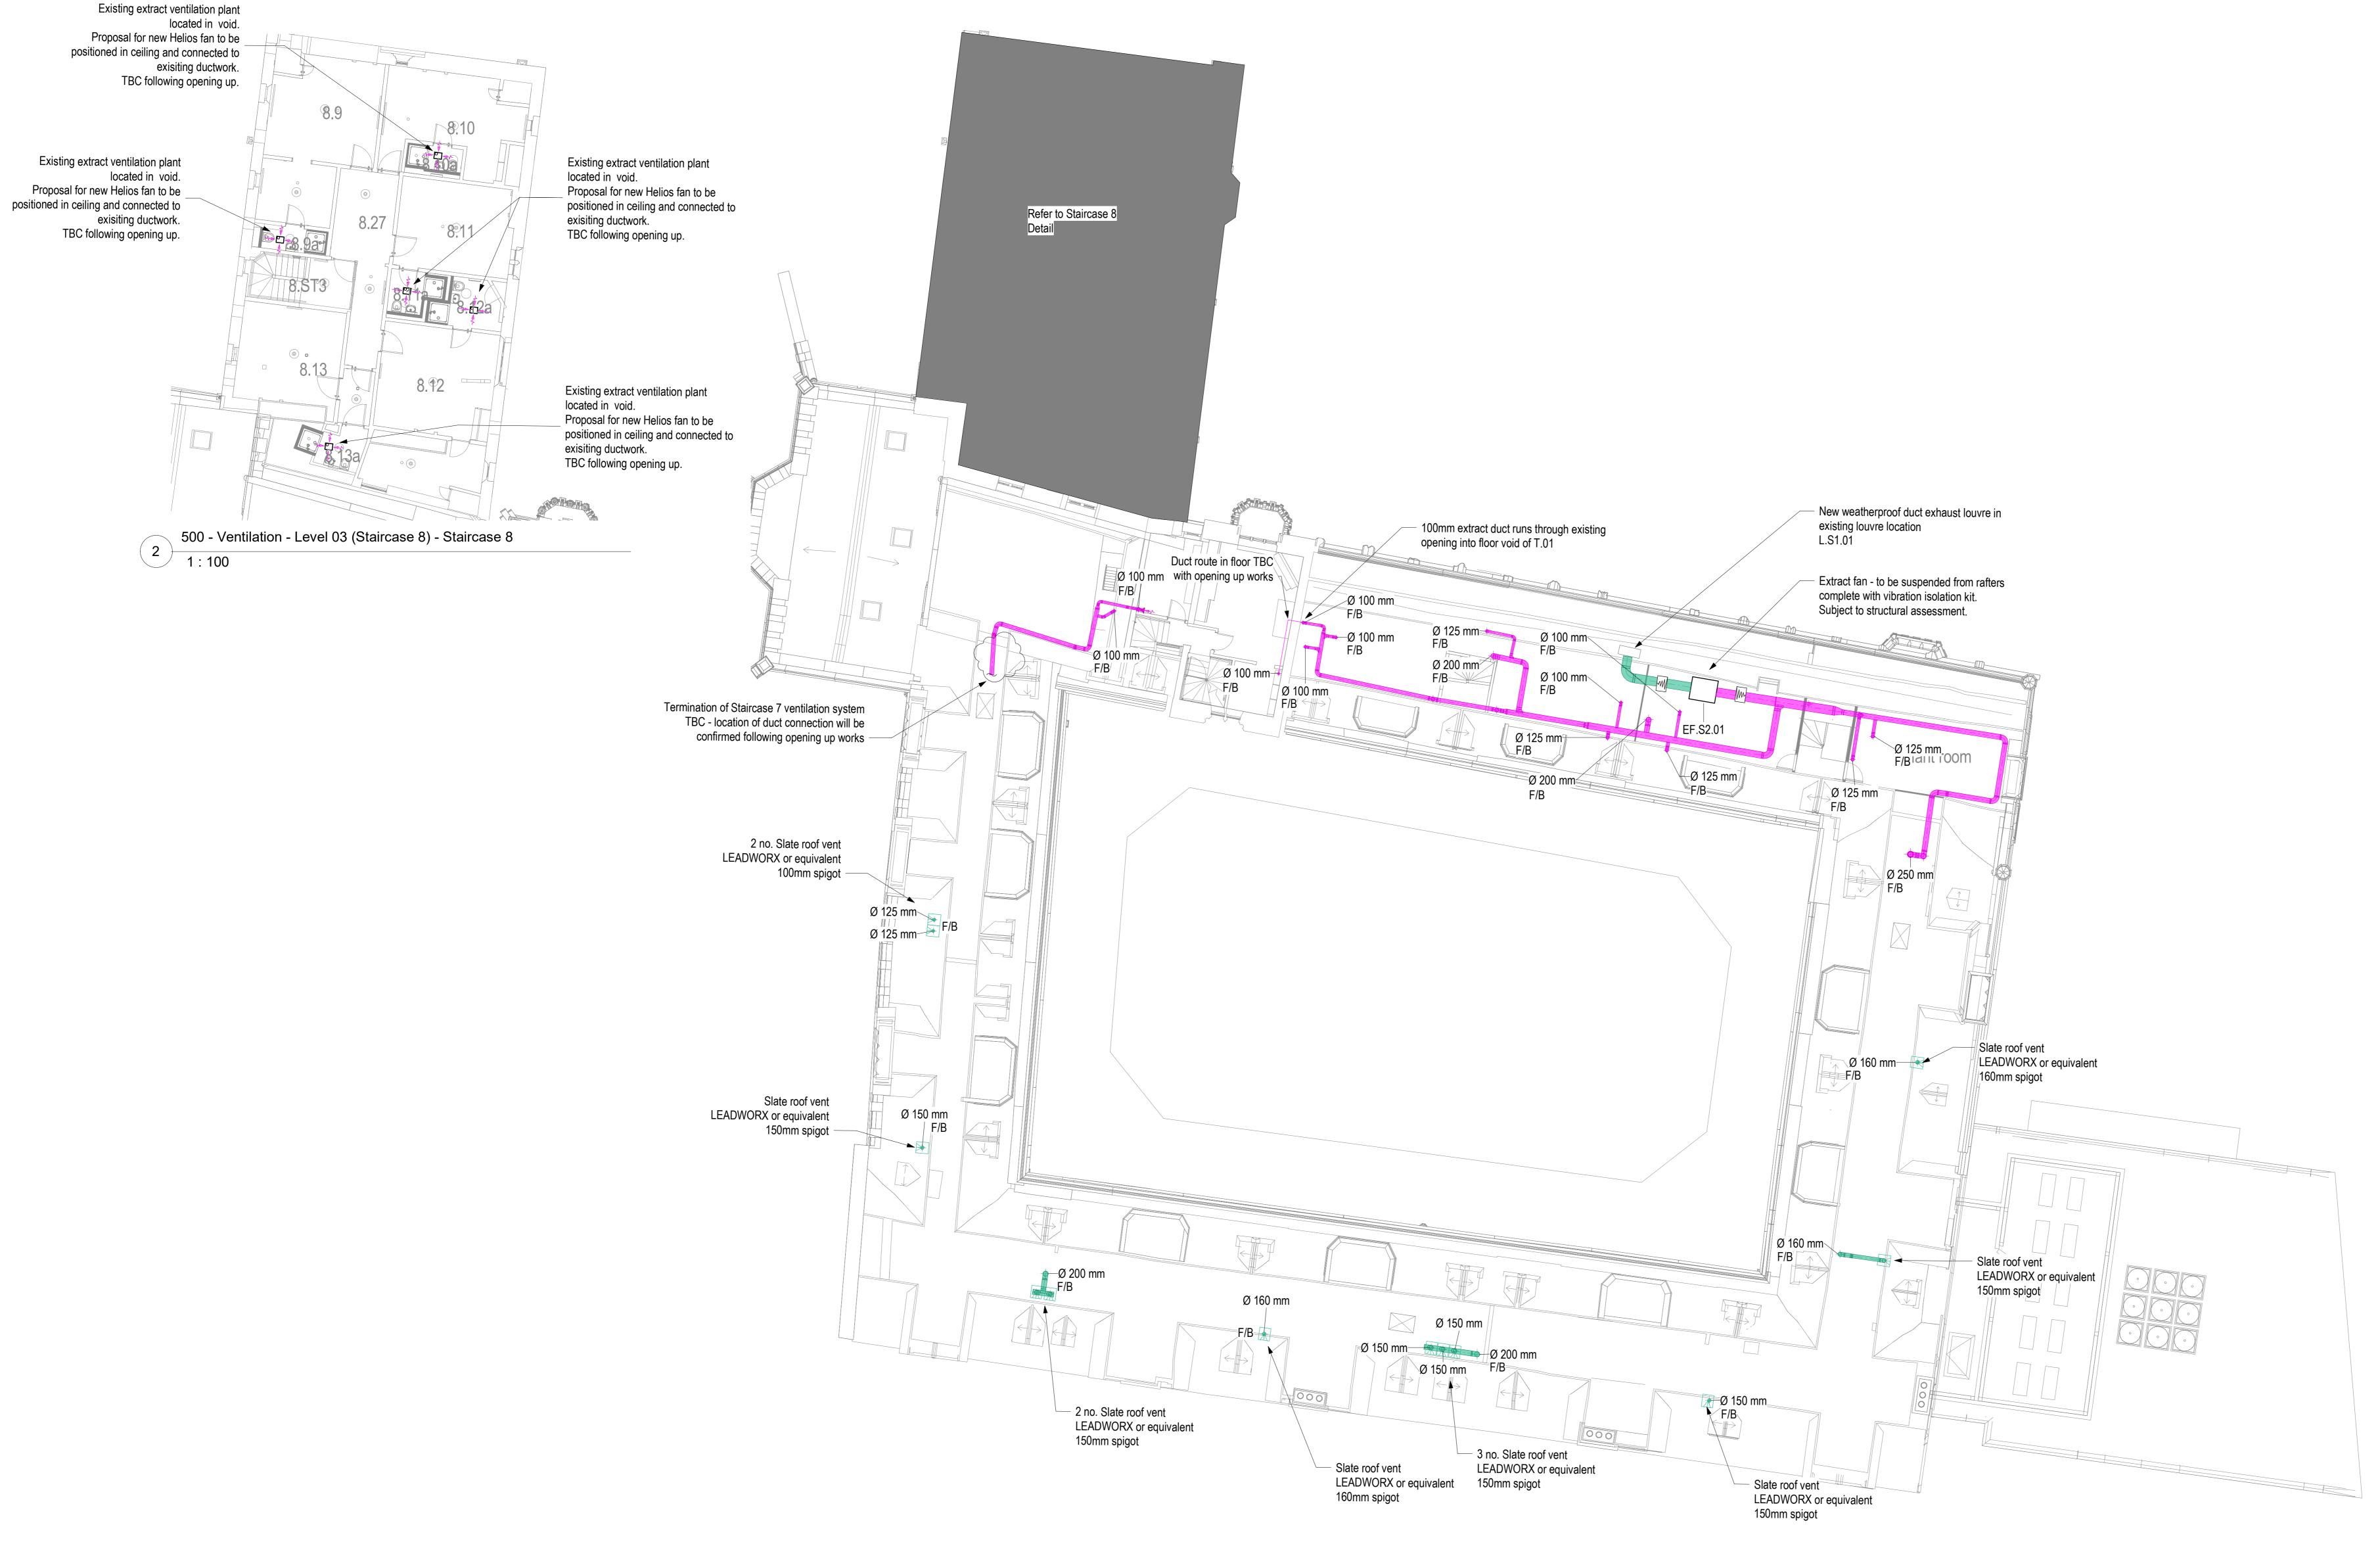

- All extract grilles are wall or bulkhead mounted Gilberts GX Trumpet Valves
  Locations and contents of existing risers needs to be confirmed with opening up works.
- 3. Ventilation strategy is generally:

Extract air from wet spaces: WCs, shower rooms, kitchenettes

## Make up air via window: Offices, bedrooms trickle vents

Extract ventilation rates are based on current Building Regulations Part F. Greater of: 4. a) minimum conitnuous ventilation rate for wet areas

b) whole building ventilation rate

## Extract Exhaust X X X Extract grille کر تر Extract grille F/A From above T/B To below Cloud indicates area of co-ordination risk for ventilation strategy

| Pembroke College |          |                | Ventilation<br>Third Floor/Loft                  |
|------------------|----------|----------------|--------------------------------------------------|
|                  |          |                | Old Quad - Layout                                |
| issue date       | revision | classification | project code orig. volume level type role number |
| 16/02/2024       | P06      | Ss_65_40_00_00 | J7411 - MXF - ZZ - 03 - DR - M - 20100           |