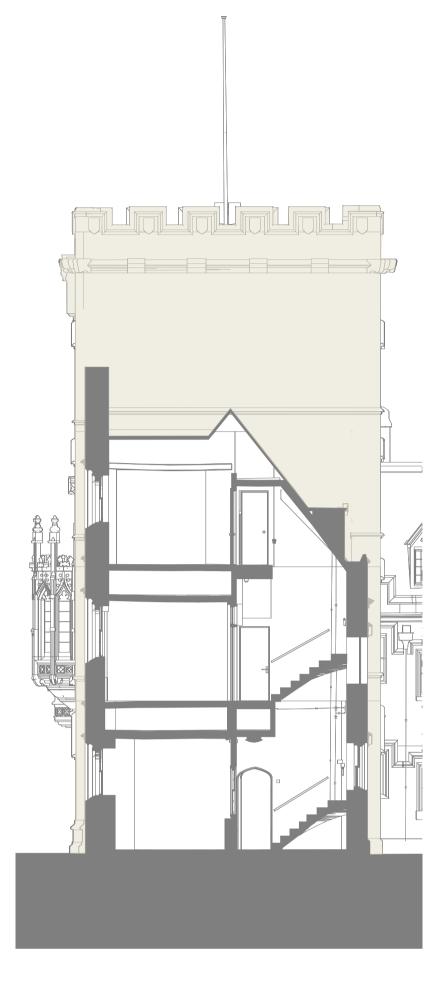

## General notes

All windows to be refurbished - refer to 2313-PD-5100- Window Schedule

Detail 01 Typical repair approach for blown faces 1:20 @ A1

Elevation 16 Tower west elevation 1:100@A1

Elevation 17 Tower east elevation 1:100@A1