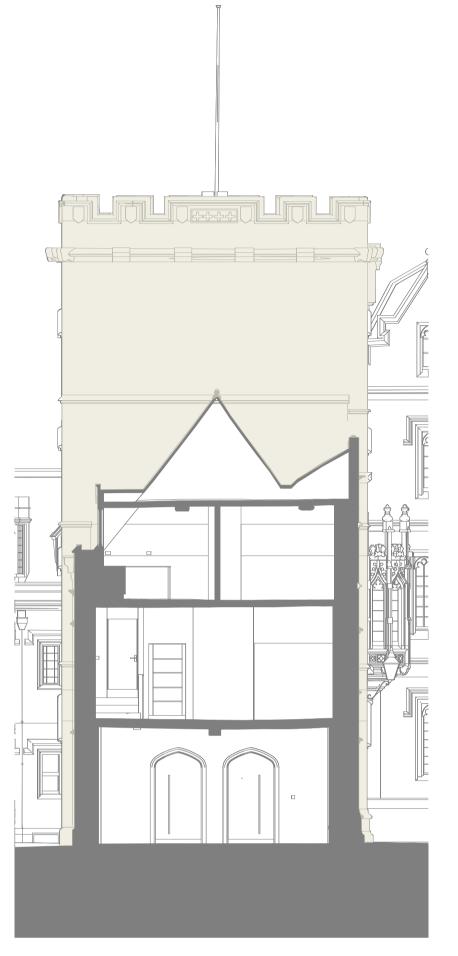

## General notes

All windows to be refurbished - refer to 2313-PD-5100- Window Schedule

Detail 01 Typical repair approach for blown faces 1:20 @ A1

Elevation 16 Tower west elevation 1:100@A1

Elevation 17 Tower east elevation 1:100@A1