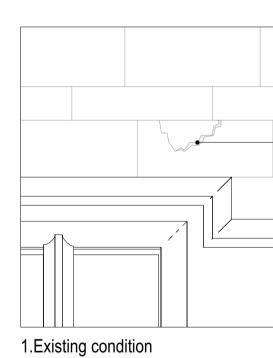

## Stonework repairs and cleaning

Stonework to be sensitively cleaned by a suitable specialist, to remove atmospheric soiling and water staining.

High level inspection to be carried out to locate any blown faces. Blown faces to be patch repaired as per Detail 01

## General notes

All windows to be refurbished - refer to 2313-PD-5100- Window Schedule

Detail 01 Typical repair approach for blown faces 1:20 @ A1

Elevation 16 Tower west elevation 1:100@A1

Elevation 17 Tower east elevation 1:100@A1