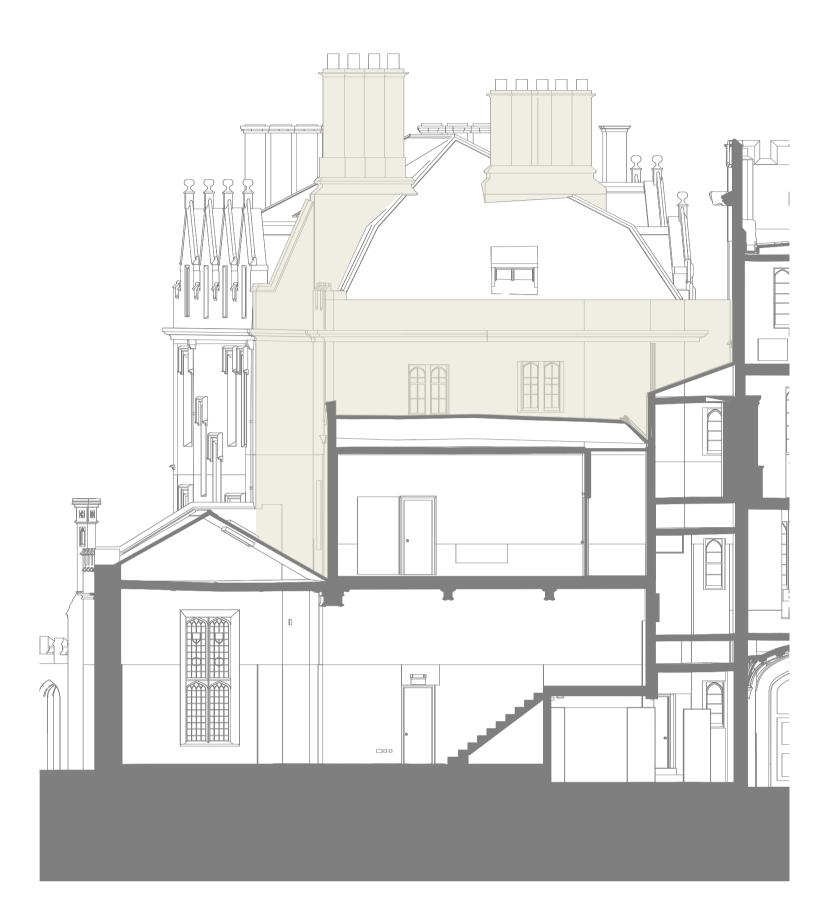

Elevation 15 Staircase 8 south elevation 1:100@A1

## Stonework repairs and cleaning

Stonework to be sensitively cleaned by a suitable specialist, to remove atmospheric soiling and water staining.

High level inspection to be carried out to locate any blown faces. Blown faces to be patch repaired as per Detail 01

## General notes

All windows to be refurbished - refer to 2313-PD-5100- Window Schedule

Detail 01 Typical repair approach for blown faces 1:20 @ A1

Elevation 16 Tower west elevation 1:100@A1

Elevation 17 Tower east elevation 1:100@A1