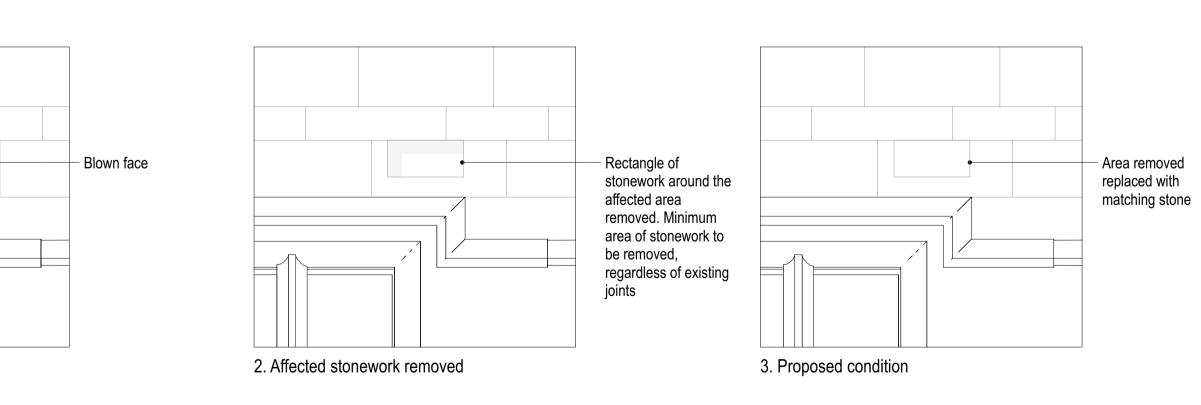

## Stonework repairs and cleaning

Stonework to be sensitively cleaned by a suitable specialist, to remove atmospheric soiling and water staining.

High level inspection to be carried out to locate any blown faces. Blown faces to be patch repaired as per Detail 01

## General notes

All windows to be refurbished - refer to 2313-PD-5100- Window Schedule

Detail 01 Typical repair approach for blown faces 1:20 @ A1

Elevation 16 Tower west elevation 1:100@A1

Elevation 17 Tower east elevation 1:100@A1