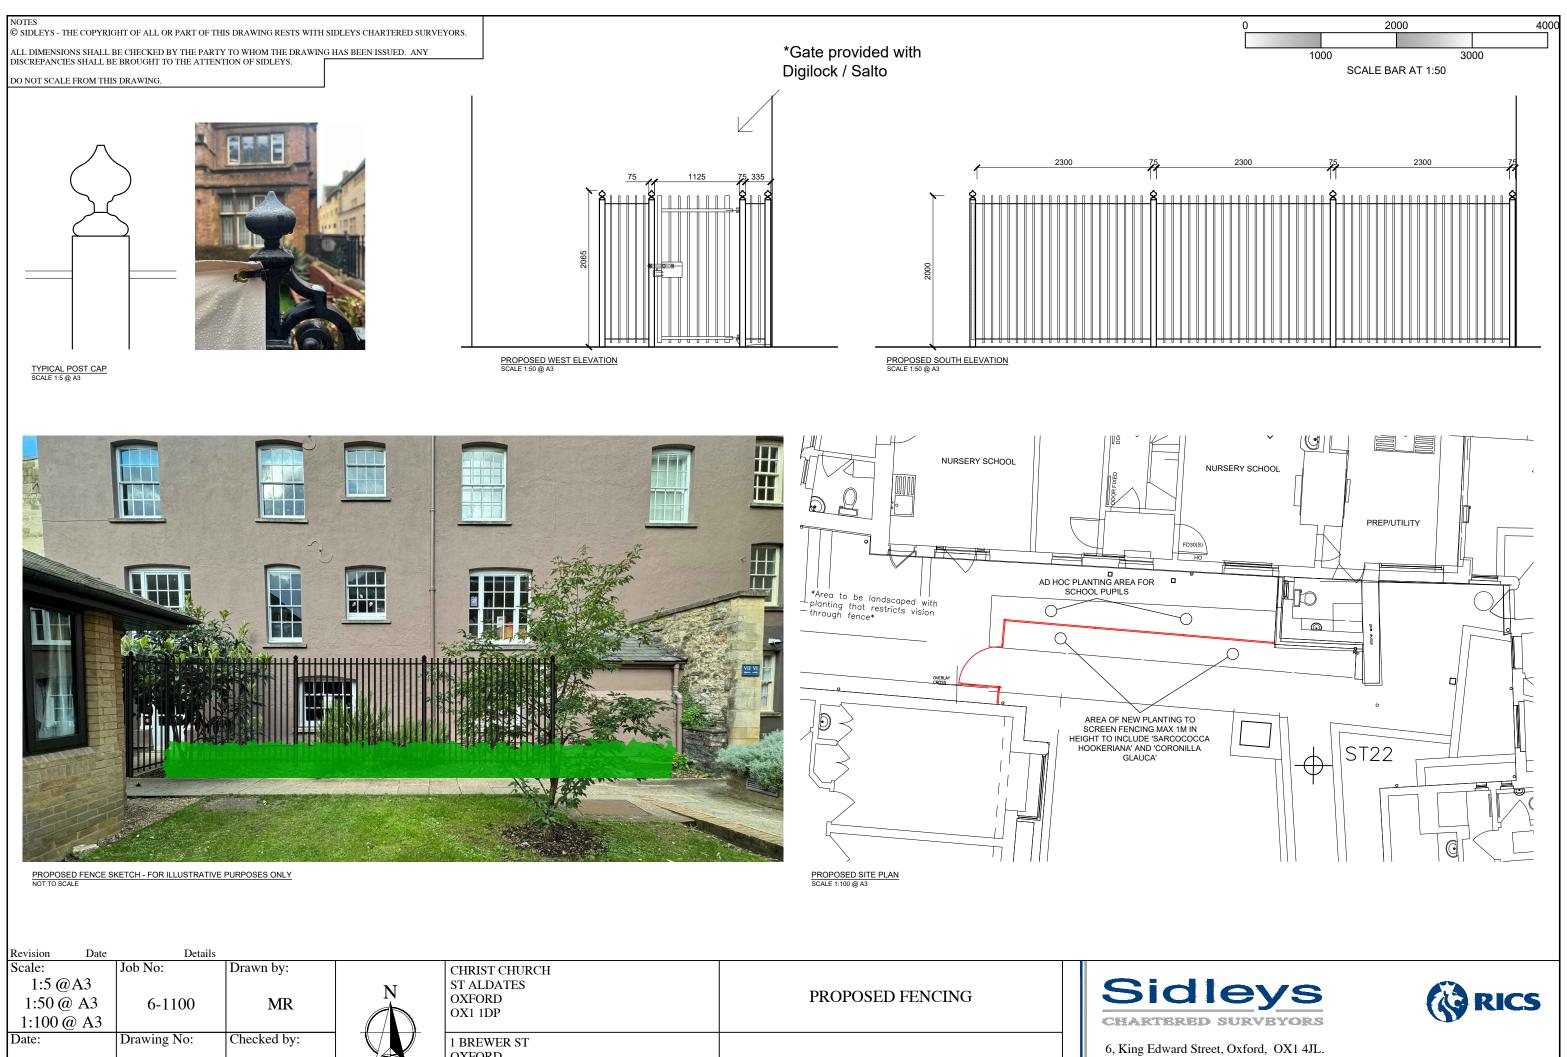

| Revision Date                                | Details             |                   |   |                                                  |                  |                                                           |
|----------------------------------------------|---------------------|-------------------|---|--------------------------------------------------|------------------|-----------------------------------------------------------|
| Scale:<br>1:5 @A3<br>1:50 @ A3<br>1:100 @ A3 | Job No:<br>6-1100   | Drawn by:<br>MR   | N | CHRIST CHURCH<br>ST ALDATES<br>OXFORD<br>OX1 1DP | PROPOSED FENCING | 6, King Edward St<br>Telephone (01865) 726<br>WWW.sidleys |
| Date:<br>FEB 2024                            | Drawing No:<br>07-P | Checked by:<br>AS |   | 1 BREWER ST<br>OXFORD<br>OX1