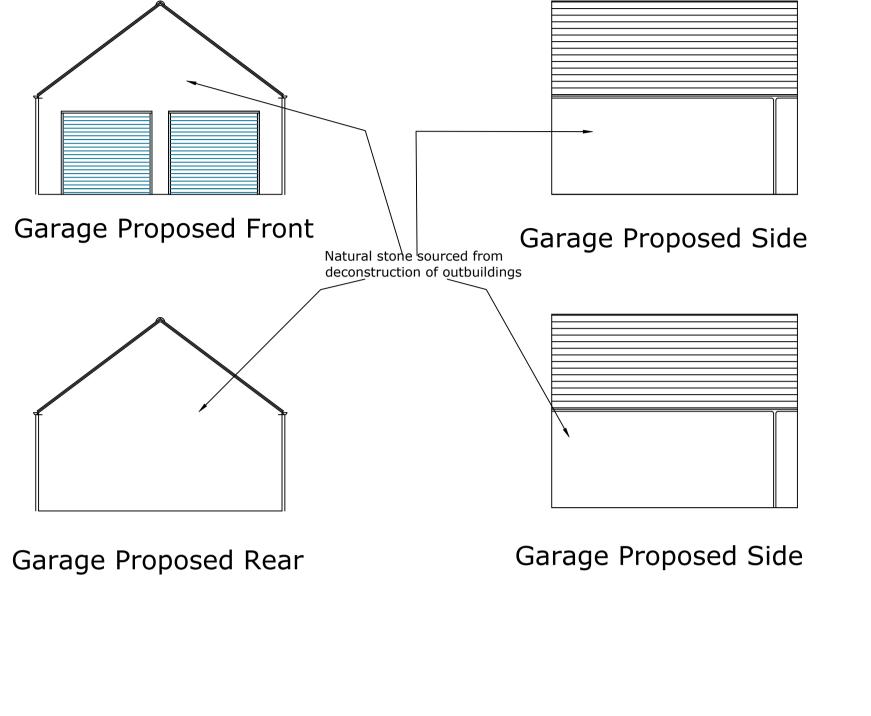

4. Erection of detached garage to allow two car parking.

Legend

Land within 2 The Hill

Land concerned with application -

| CSEL<br>Architectural-Structural-Civil<br>M: 07731985837 E: 20csel@gmail.com |                                                         |          |
|------------------------------------------------------------------------------|---------------------------------------------------------|----------|
| ISSUE: Planning                                                              |                                                         |          |
|                                                                              |                                                         |          |
| В                                                                            | Change window shape to side extension front<br>and rear | 03/04/22 |
| A                                                                            | Reduction of Side Extension to 4.2m                     | 27/03/22 |
| Suffix                                                                       | Revision Description Date                               |          |
| Address: 2 The Hill Newbiggin                                                |                                                         |          |
| Issue: Planning Scale: 1:100                                                 |                                                         |          |
| Date: Mar 2022 Drawn by: CS                                                  |                                                         |          |
| DWG NO: 2TH/2B                                                               |                                                         |          |
| Proposed Layout and Elevations                                               |                                                         |          |