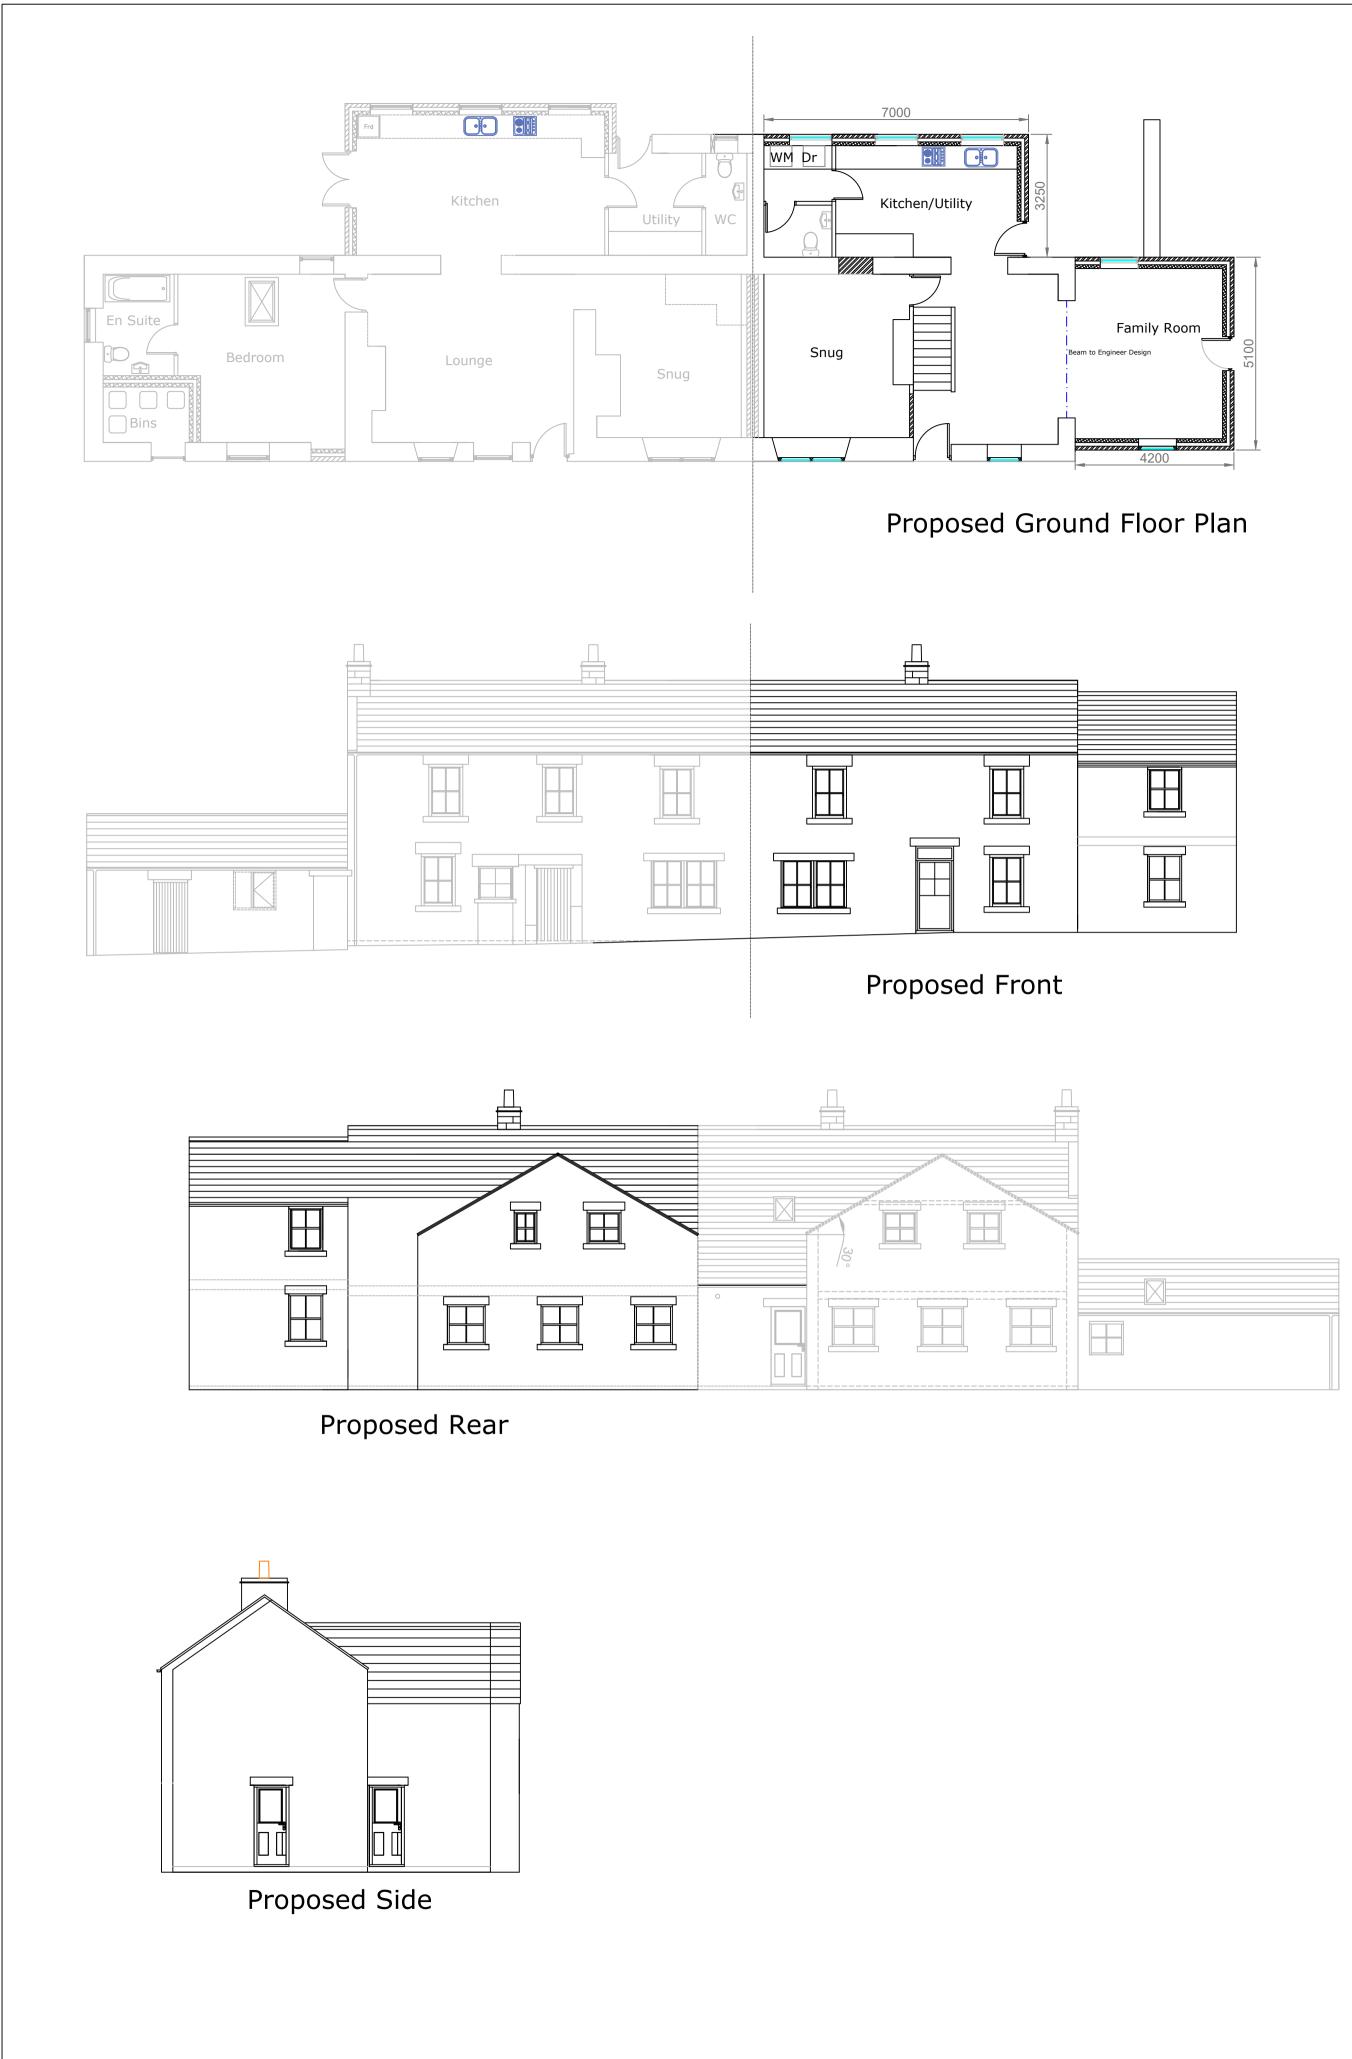

1. 2 story rear extension to form kitchen and bedroom/bath above.

2. 2 story side extension to form living room with bedroom with ensuite above.

3. Formationof hard stand area to accomodate off street parking to north east.

4. Erection of detached garage to allow two car parking.

Legend

Land within 2 The Hill

Land concerned with application -

| CSEL<br>Architectural-Structural-Civil<br>M: 07731985837 E: 20csel@gmail.com |                                                         |          |
|------------------------------------------------------------------------------|---------------------------------------------------------|----------|
| ISSUE: Planning                                                              |                                                         |          |
|                                                                              |                                                         |          |
| В                                                                            | Change window shape to side extension front<br>and rear | 03/04/22 |
| A                                                                            | Reduction of Side Extension to 4.2m                     | 27/03/22 |
| Suffix                                                                       | Revision Description Date                               |          |
| Address: 2 The Hill Newbiggin                                                |                                                         |          |
| Issue: Planning Scale: 1:100                                                 |                                                         |          |
| Date: Mar 2022 Drawn by: CS                                                  |                                                         |          |
| DWG NO: 2TH/2B                                                               |                                                         |          |
| Proposed Layout and Elevations                                               |                                                         |          |