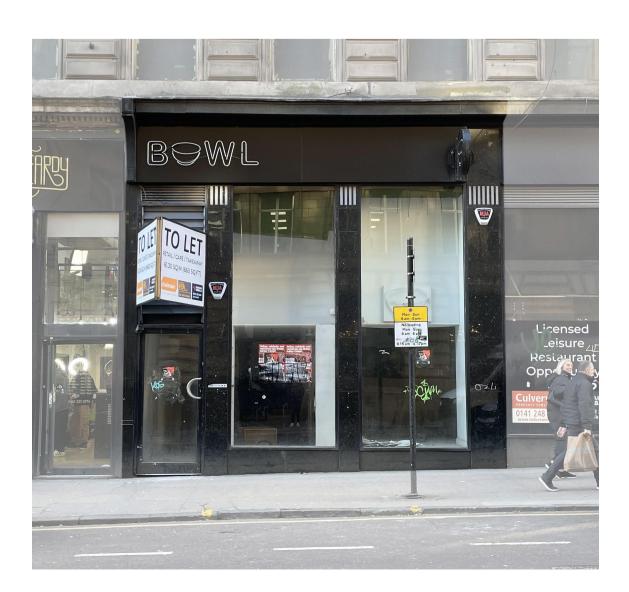

### Downtakings include the Existing:

- marquee sign 'BOWL' Neon Signage

**Proposed Shopfront Signage** 

**Existing Shopfront Elevation** 

**Proposed Shopfront Elevation** 

**Proposed Shopfront Plan** 