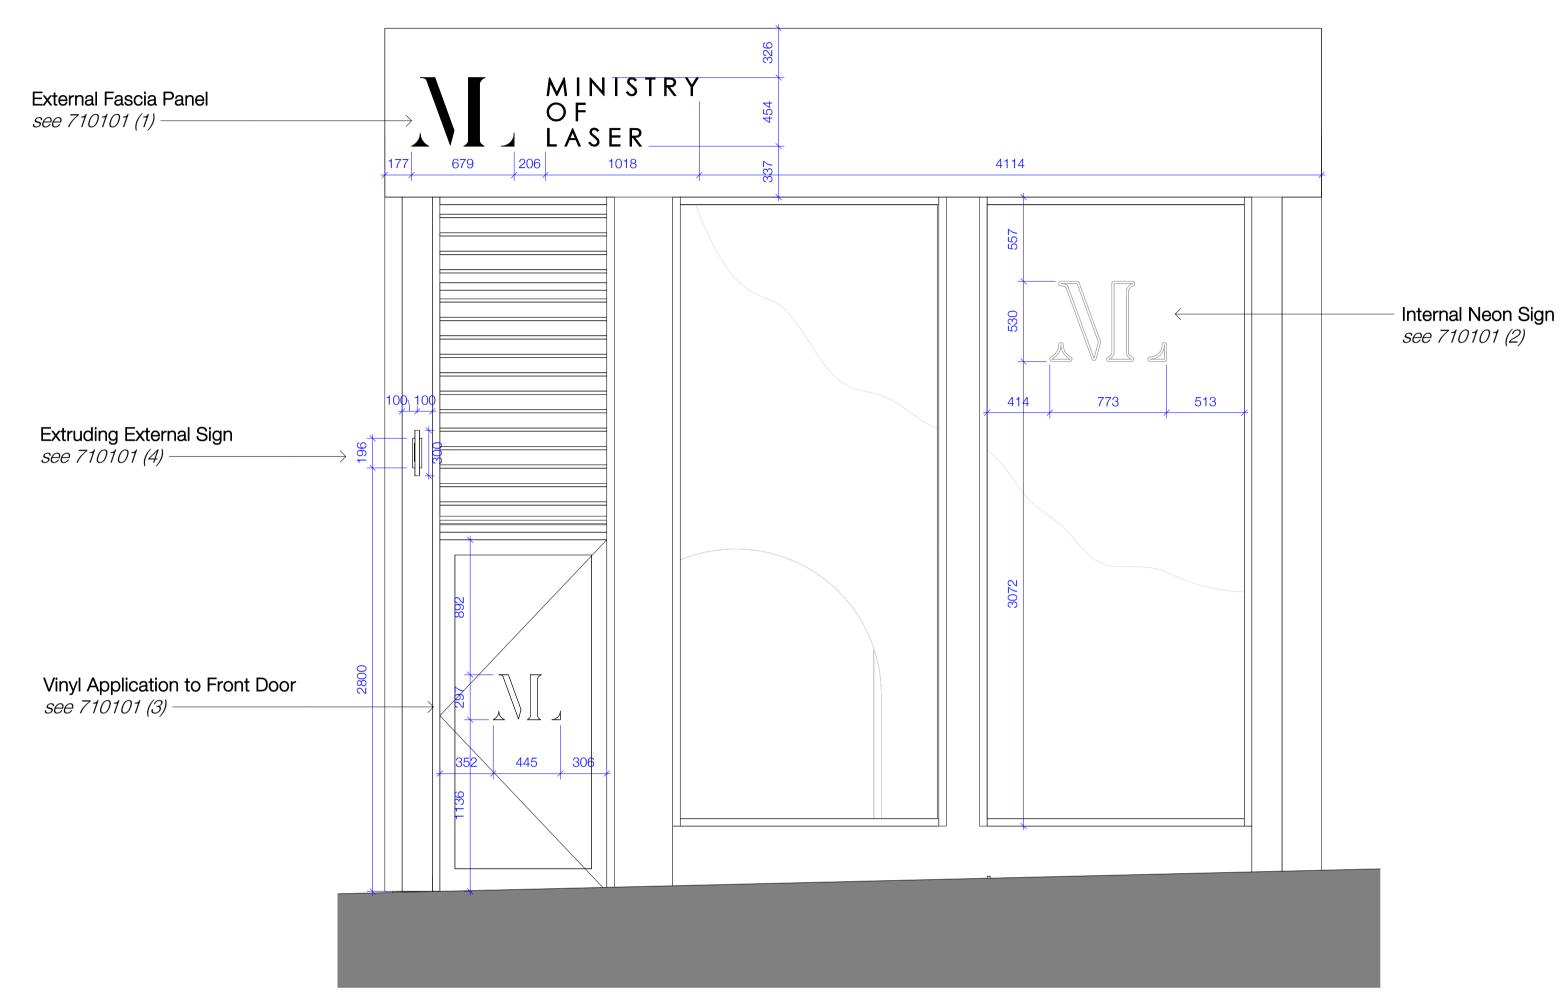

### Downtakings include the Existing:

- marquee sign 'BOWL' Neon Signage

**Proposed Shopfront Signage** 

**Existing Shopfront Elevation** 

**Proposed Shopfront Elevation** 

**Proposed Shopfront Plan** 

#### General Notes:

All areas where existing signage have been removed made good before installation of proposed signage.

All drawings by designer are for design intent only and contractor to provide shop drawings before commencing manufacture of signs. All shop drawings to be approved by designer/client before commencement.