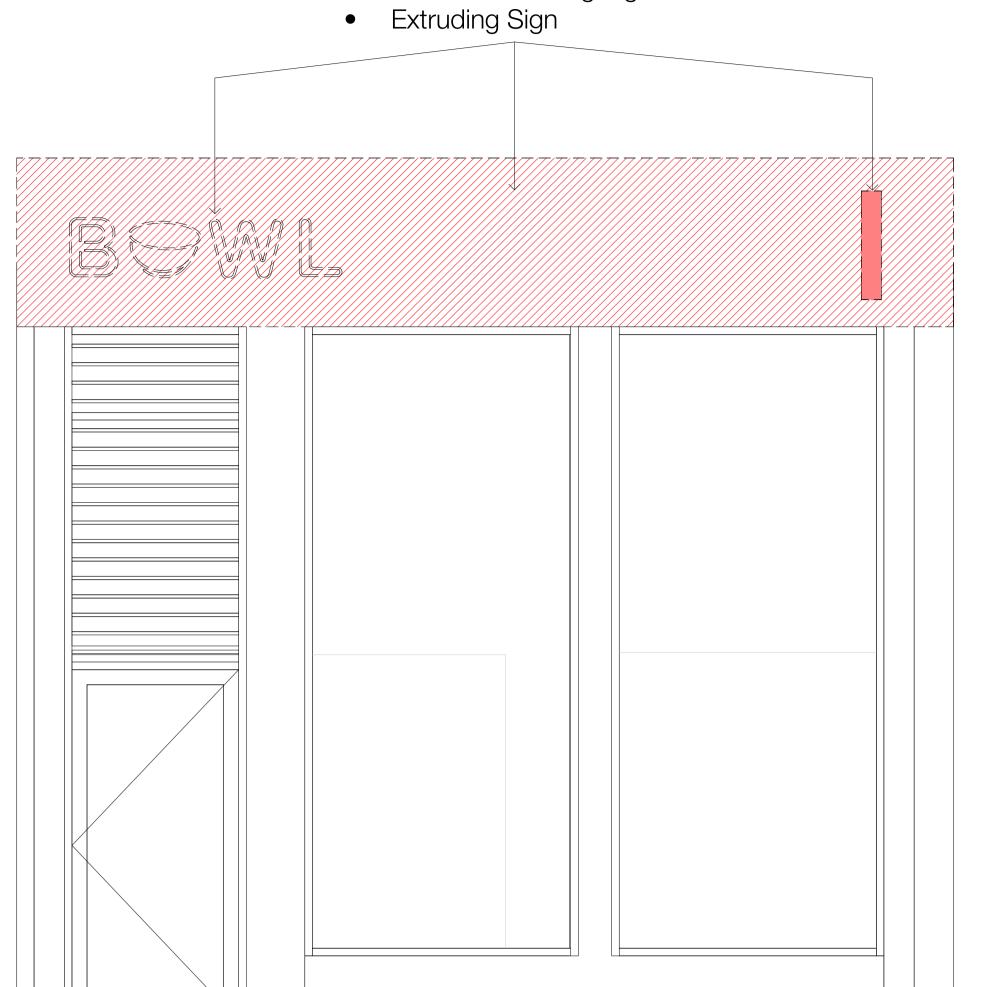

### Downtakings include the Existing:

- marquee sign 'BOWL' Neon Signage

**Proposed Shopfront Signage** 

**Existing Shopfront Elevation** 

**Proposed Shopfront Elevation** 

**Proposed Shopfront Plan** 