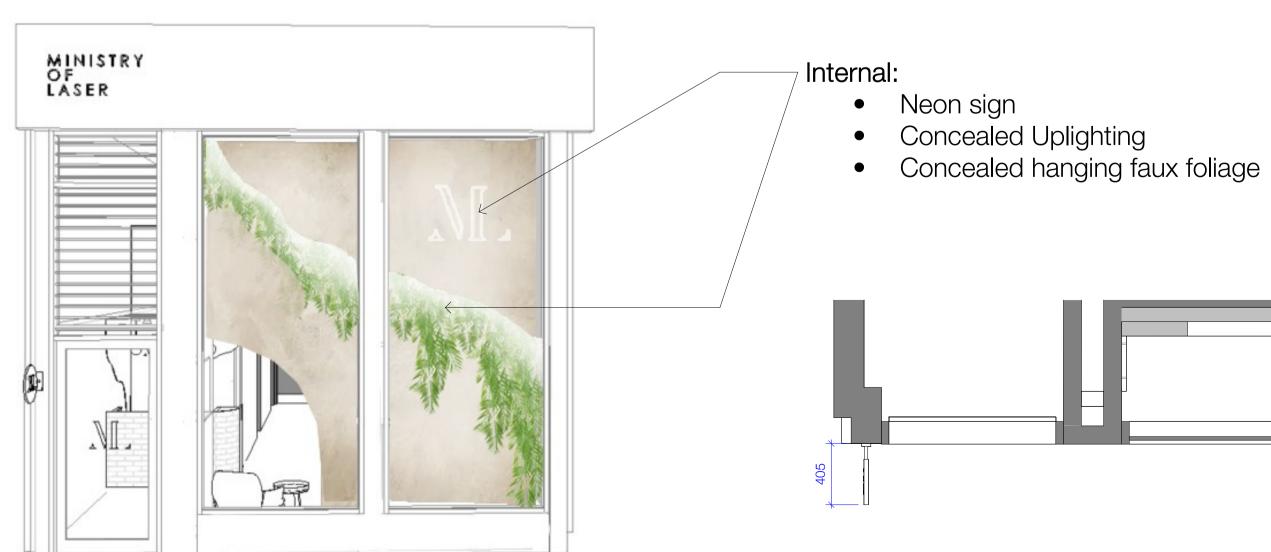

### Downtakings include the Existing:

- marquee sign 'BOWL' Neon Signage

**Proposed Shopfront Signage** 

**Existing Shopfront Elevation** 

**Proposed Shopfront Elevation** 

**Proposed Shopfront Plan** 

#### General Notes:

All areas where existing signage have been removed made good before installation of proposed signage.

All drawings by designer are for design intent only and contractor to provide shop drawings before commencing manufacture of signs. All shop drawings to be approved by designer/client before commencement.