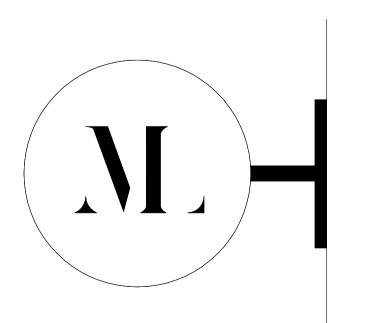

Ref. Number

Signage Name

Signage External Door Logo

**4A** Extruding Street Signage 1:5

4B Extruding Sign Front Elevation

**4C Extruding Sign Axon** 

| 1 | Exterior Fascia Sign                | 3mm folded satin white powdered aluminium fascia panel fixed to existing back panel (RAL9010). Note - all fixings to be on top edge only, fixings must not be visible. 3mm satin black powdered coated lettering (RAL9005)-fixing to fascia panel tbc.  Signage manufacturer to carry out full survey of substrate and provide detail drawing prior to fabrication, including fixing locations and types. |
|---|-------------------------------------|-----------------------------------------------------------------------------------------------------------------------------------------------------------------------------------------------------------------------------------------------------------------------------------------------------------------------------------------------------------------------------------------------------------|
| 2 | Interior Neon Sign                  | White light neon sign fixed to internal wall (RAL9010), cables to be housed within wall. Neon sign manufacturer to provide shop drawings for designer to approve before manufature.                                                                                                                                                                                                                       |
| 3 | Frosted Vinyl Door<br>Manifestation | 'Opal Frost' Vinyl Manifestation applied directly to inside face of external door.                                                                                                                                                                                                                                                                                                                        |
| 4 | Exterior Extruding<br>Sign          | Signage structure: 30mm depth, 300mm diameter white powder coated aluminium sign (RAL9010). 3mm black acrylic lettering (RAL9005). Signage structure thickness clad in black powder coated aluminium 'ribbon' (RAL9005) - please see drawing 4C. Note - Signage manufacturer to advise.                                                                                                                   |

Project Name
Ministry of Laser 23 Renfield Street

Signage Schedule