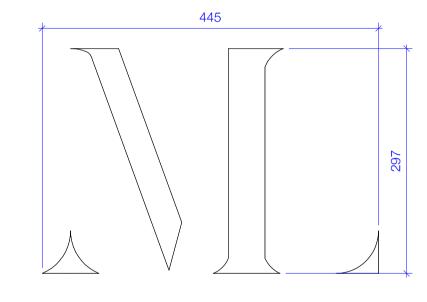

Ref. Number

Signage Name

Signage External Door Logo

**4A** Extruding Street Signage 1:5

4B Extruding Sign Front Elevation

**4C Extruding Sign Axon** 

| 1 | Exterior Fascia Sign                | 3mm folded satin white powdered aluminium fascia panel fixed to existing back panel (RAL9010). Note - all fixings to be on top edge only, fixings must not be visible. 3mm satin black powdered coated lettering (RAL9005)-fixing to fascia panel tbc.  Signage manufacturer to carry out full survey of substrate and provide detail drawing prior to fabrication, including fixing locations and types. |
|---|-------------------------------------|-----------------------------------------------------------------------------------------------------------------------------------------------------------------------------------------------------------------------------------------------------------------------------------------------------------------------------------------------------------------------------------------------------------|
| 2 | Interior Neon Sign                  | White light neon sign fixed to internal wall (RAL9010), cables to be housed within wall. Neon sign manufacturer to provide shop drawings for designer to approve before manufature.                                                                                                                                                                                                                       |
| 3 | Frosted Vinyl Door<br>Manifestation | 'Opal Frost' Vinyl Manifestation applied directly to inside face of external door.                                                                                                                                                                                                                                                                                                                        |
| 4 | Exterior Extruding<br>Sign          | Signage structure: 30mm depth, 300mm diameter white powder coated aluminium sign (RAL9010). 3mm black acrylic lettering (RAL9005). Signage structure thickness clad in black powder coated aluminium 'ribbon' (RAL9005) - please see drawing 4C. Note - Signage manufacturer to advise.                                                                                                                   |

Project Name
Ministry of Laser 23 Renfield Street

Signage Schedule