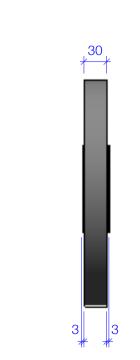

Ref. Number

Signage Name

Signage External Door Logo

**4A** Extruding Street Signage 1:5

4B Extruding Sign Front Elevation

**4C Extruding Sign Axon** 

| 1 | Exterior Fascia Sign                | 3mm folded satin white powdered aluminium fascia panel fixed to existing back panel (RAL9010). Note - all fixings to be on top edge only, fixings must not be visible. 3mm satin black powdered coated lettering (RAL9005)-fixing to fascia panel tbc.  Signage manufacturer to carry out full survey of substrate and provide detail drawing prior to fabrication, including fixing locations and types. |
|---|-------------------------------------|-----------------------------------------------------------------------------------------------------------------------------------------------------------------------------------------------------------------------------------------------------------------------------------------------------------------------------------------------------------------------------------------------------------|
| 2 | Interior Neon Sign                  | White light neon sign fixed to internal wall (RAL9010), cables to be housed within wall. Neon sign manufacturer to provide shop drawings for designer to approve before manufature.                                                                                                                                                                                                                       |
| 3 | Frosted Vinyl Door<br>Manifestation | 'Opal Frost' Vinyl Manifestation applied directly to inside face of external door.                                                                                                                                                                                                                                                                                                                        |
| 4 | Exterior Extruding<br>Sign          | Signage structure: 30mm depth, 300mm diameter white powder coated aluminium sign (RAL9010). 3mm black acrylic lettering (RAL9005). Signage structure thickness clad in black powder coated aluminium 'ribbon' (RAL9005) - please see drawing 4C. Note - Signage manufacturer to advise.                                                                                                                   |

Project Name
Ministry of Laser 23 Renfield Street

Signage Schedule