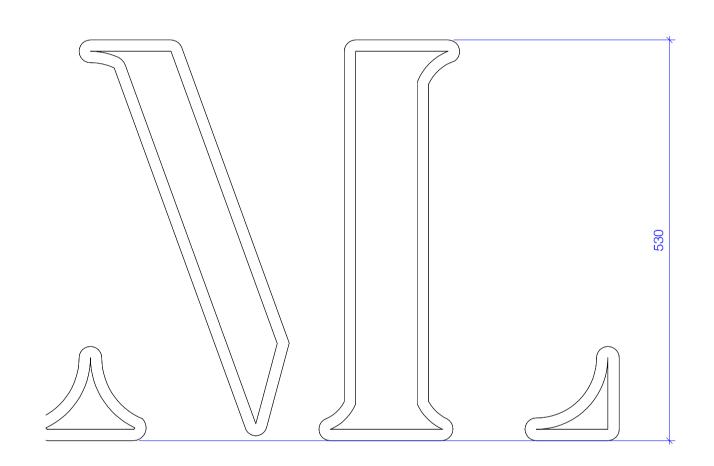

Ref. Number

Signage Name

Signage External Door Logo

**4A** Extruding Street Signage 1:5

4B Extruding Sign Front Elevation

**4C Extruding Sign Axon** 

| 1 | Exterior Fascia Sign                | 3mm folded satin white powdered aluminium fascia panel fixed to existing back panel (RAL9010). Note - all fixings to be on top edge only, fixings must not be visible. 3mm satin black powdered coated lettering (RAL9005)-fixing to fascia panel tbc.  Signage manufacturer to carry out full survey of substrate and provide detail drawing prior to fabrication, including fixing locations and types. |
|---|-------------------------------------|-----------------------------------------------------------------------------------------------------------------------------------------------------------------------------------------------------------------------------------------------------------------------------------------------------------------------------------------------------------------------------------------------------------|
| 2 | Interior Neon Sign                  | White light neon sign fixed to internal wall (RAL9010), cables to be housed within wall. Neon sign manufacturer to provide shop drawings for designer to approve before manufature.                                                                                                                                                                                                                       |
| 3 | Frosted Vinyl Door<br>Manifestation | 'Opal Frost' Vinyl Manifestation applied directly to inside face of external door.                                                                                                                                                                                                                                                                                                                        |
| 4 | Exterior Extruding<br>Sign          | Signage structure: 30mm depth, 300mm diameter white powder coated aluminium sign (RAL9010). 3mm black acrylic lettering (RAL9005). Signage structure thickness clad in black powder coated aluminium 'ribbon' (RAL9005) - please see drawing 4C. Note - Signage manufacturer to advise.                                                                                                                   |

Project Name
Ministry of Laser 23 Renfield Street

Signage Schedule