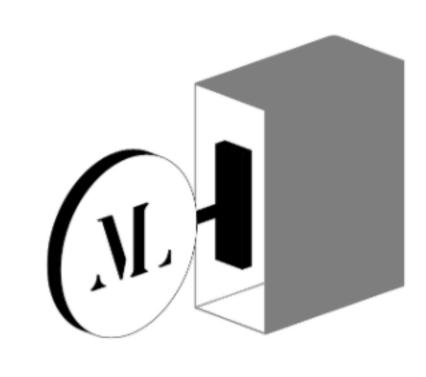

Ref. Number

Signage Name

Signage External Door Logo

**4A** Extruding Street Signage 1:5

4B Extruding Sign Front Elevation

**4C Extruding Sign Axon** 

| 1 | Exterior Fascia Sign                | 3mm folded satin white powdered aluminium fascia panel fixed to existing back panel (RAL9010). Note - all fixings to be on top edge only, fixings must not be visible. 3mm satin black powdered coated lettering (RAL9005)-fixing to fascia panel tbc.  Signage manufacturer to carry out full survey of substrate and provide detail drawing prior to fabrication, including fixing locations and types. |
|---|-------------------------------------|-----------------------------------------------------------------------------------------------------------------------------------------------------------------------------------------------------------------------------------------------------------------------------------------------------------------------------------------------------------------------------------------------------------|
| 2 | Interior Neon Sign                  | White light neon sign fixed to internal wall (RAL9010), cables to be housed within wall. Neon sign manufacturer to provide shop drawings for designer to approve before manufature.                                                                                                                                                                                                                       |
| 3 | Frosted Vinyl Door<br>Manifestation | 'Opal Frost' Vinyl Manifestation applied directly to inside face of external door.                                                                                                                                                                                                                                                                                                                        |
| 4 | Exterior Extruding<br>Sign          | Signage structure: 30mm depth, 300mm diameter white powder coated aluminium sign (RAL9010). 3mm black acrylic lettering (RAL9005). Signage structure thickness clad in black powder coated aluminium 'ribbon' (RAL9005) - please see drawing 4C. Note - Signage manufacturer to advise.                                                                                                                   |

Project Name
Ministry of Laser 23 Renfield Street

Signage Schedule