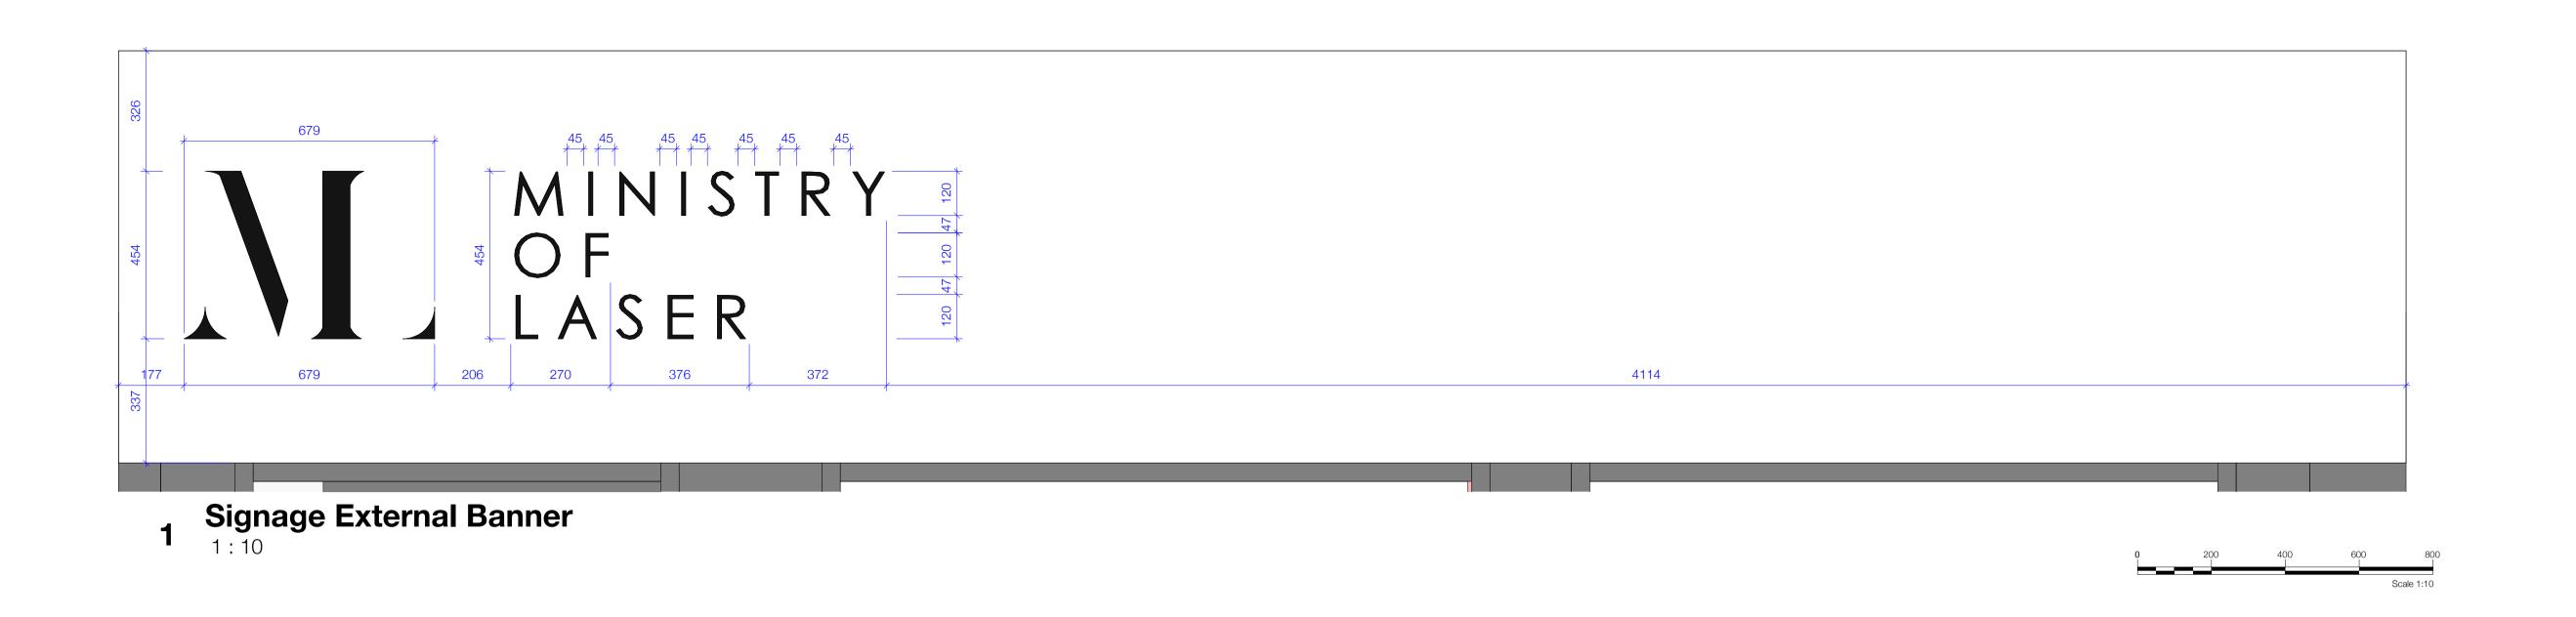

Ref. Number

Signage Name

Signage External Door Logo

**4A** Extruding Street Signage 1:5

4B Extruding Sign Front Elevation

**4C Extruding Sign Axon** 

| 1 | Exterior Fascia Sign                | 3mm folded satin white powdered aluminium fascia panel fixed to existing back panel (RAL9010). Note - all fixings to be on top edge only, fixings must not be visible. 3mm satin black powdered coated lettering (RAL9005)-fixing to fascia panel tbc.  Signage manufacturer to carry out full survey of substrate and provide detail drawing prior to fabrication, including fixing locations and types. |
|---|-------------------------------------|-----------------------------------------------------------------------------------------------------------------------------------------------------------------------------------------------------------------------------------------------------------------------------------------------------------------------------------------------------------------------------------------------------------|
| 2 | Interior Neon Sign                  | White light neon sign fixed to internal wall (RAL9010), cables to be housed within wall. Neon sign manufacturer to provide shop drawings for designer to approve before manufature.                                                                                                                                                                                                                       |
| 3 | Frosted Vinyl Door<br>Manifestation | 'Opal Frost' Vinyl Manifestation applied directly to inside face of external door.                                                                                                                                                                                                                                                                                                                        |
| 4 | Exterior Extruding<br>Sign          | Signage structure: 30mm depth, 300mm diameter white powder coated aluminium sign (RAL9010). 3mm black acrylic lettering (RAL9005). Signage structure thickness clad in black powder coated aluminium 'ribbon' (RAL9005) - please see drawing 4C. Note - Signage manufacturer to advise.                                                                                                                   |

Project Name
Ministry of Laser 23 Renfield Street

Signage Schedule