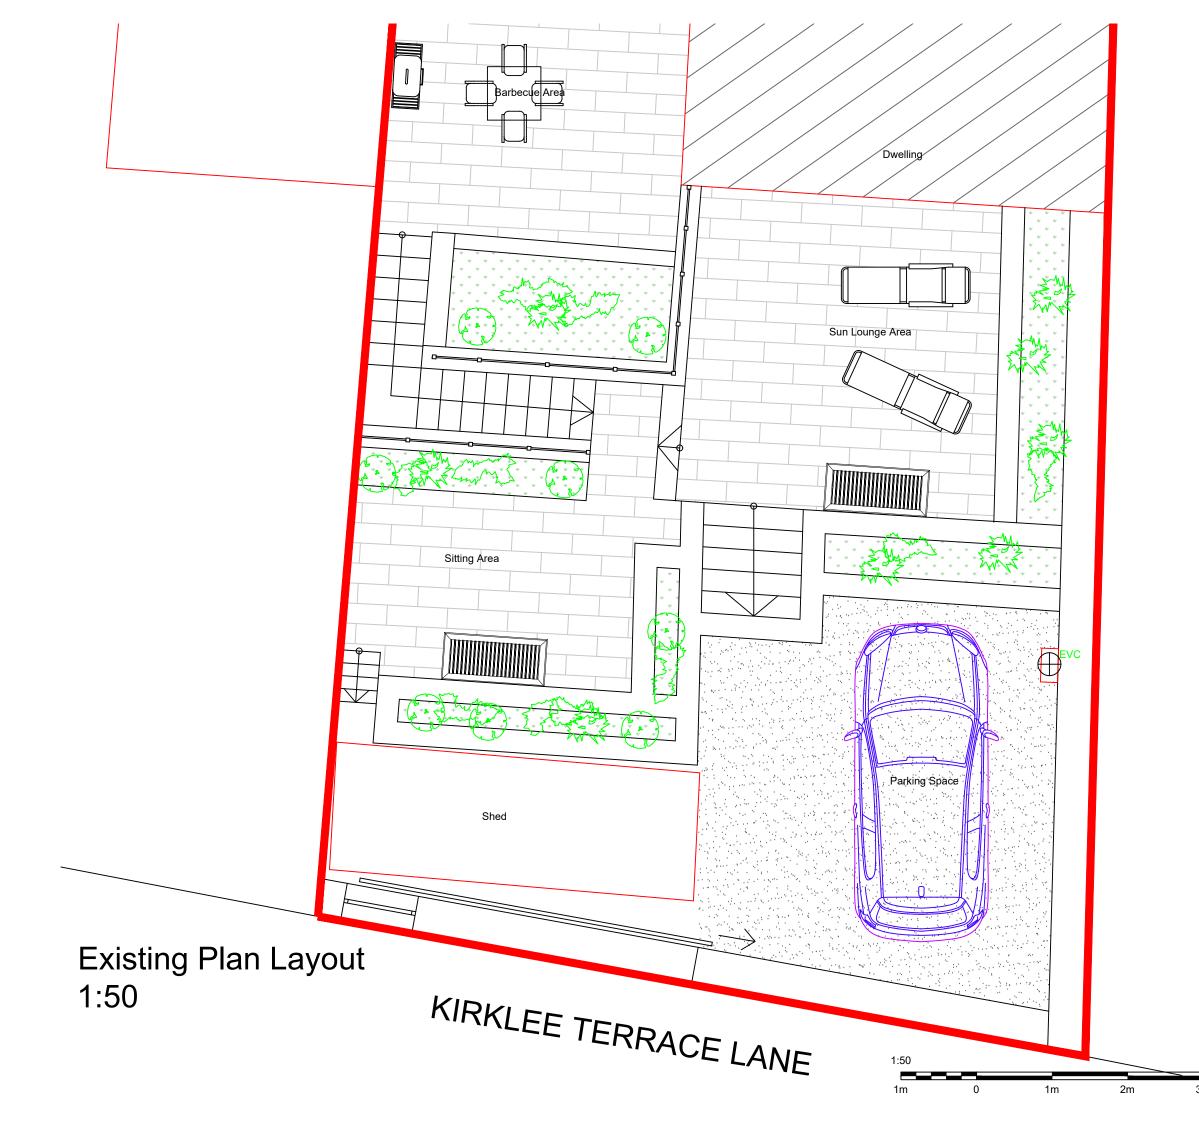

## LEGEND

Site boundary

Paving Slabs

Gravel

Planting Area

Electrical Vehicle Charging Point

|             | JACKSON SOFIA ARCHITECTURE                                                        |                        |             |  |
|-------------|-----------------------------------------------------------------------------------|------------------------|-------------|--|
|             | 07361807659<br>architecture@jacksonsofia.co.uk                                    | www.jacksonsofia.co.uk |             |  |
|             | Original by                                                                       | Date Created           | Approved By |  |
|             | SJ                                                                                | 05/03/2024             | SJ          |  |
| Brian Gilda |                                                                                   |                        |             |  |
| J           | Proposed Additional Rear Parking Space Drawing Rear Garden - Existing Plan Layout |                        |             |  |
|             | Issue status                                                                      | Scale                  |             |  |
|             | PLANNING                                                                          | 1:50                   | @A3         |  |
|             | Project Number<br>24002                                                           |                        |             |  |
|             | Drawing Number                                                                    |                        | Rev         |  |
| 5m          | L(10)001                                                                          |                        | -           |  |

Descriptio

Date Dr App by by

4m