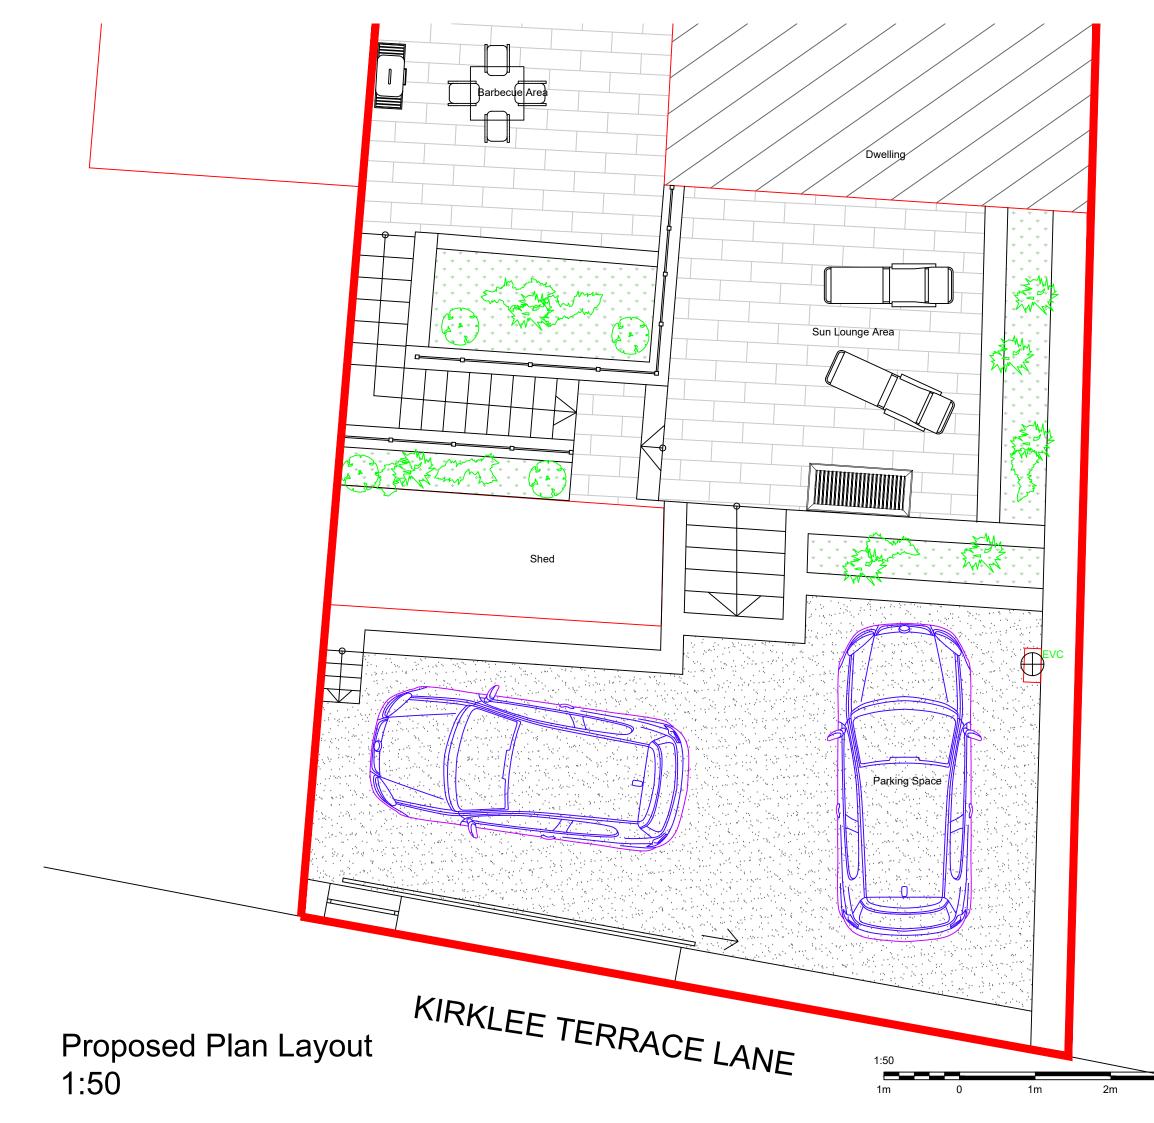

## LEGEND

Site boundary

Paving Slabs

Gravel

Planting Area

Electrical Vehicle Charging Point

|      | S. S                              |              |             |  |
|------|-----------------------------------------------------------------------|--------------|-------------|--|
|      | JACKSON SOFIA ARCHITECTURE                                            |              |             |  |
|      | ,                                                                     |              |             |  |
|      |                                                                       |              |             |  |
|      | 07361807659<br>architecture@jacksonsofia.co.uk www.jacksonsofia.co.uk |              |             |  |
|      | Original by                                                           | Date Created | Approved By |  |
|      | SJ                                                                    | 06/03/2024   | SJ          |  |
|      |                                                                       |              |             |  |
|      | Brian Gilda                                                           |              |             |  |
|      |                                                                       |              |             |  |
| •    |                                                                       |              |             |  |
| 1    | Project                                                               |              |             |  |
|      | Proposed Additional Rear Parking Space                                |              |             |  |
|      | Drawing                                                               |              |             |  |
|      |                                                                       |              |             |  |
|      | 5                                                                     |              |             |  |
|      | Rear Garden - Proposed Plan Layout                                    |              |             |  |
|      |                                                                       |              |             |  |
|      | Issue status                                                          | Scale        |             |  |
|      | PLANNING                                                              | 1:50         | @A3         |  |
|      | Project Number                                                        |              |             |  |
|      | 24002                                                                 |              | Rev         |  |
| 5m   | Drawing Number<br>L(20)001                                            |              | Rev         |  |
| JIII | 20,001                                                                |              |             |  |