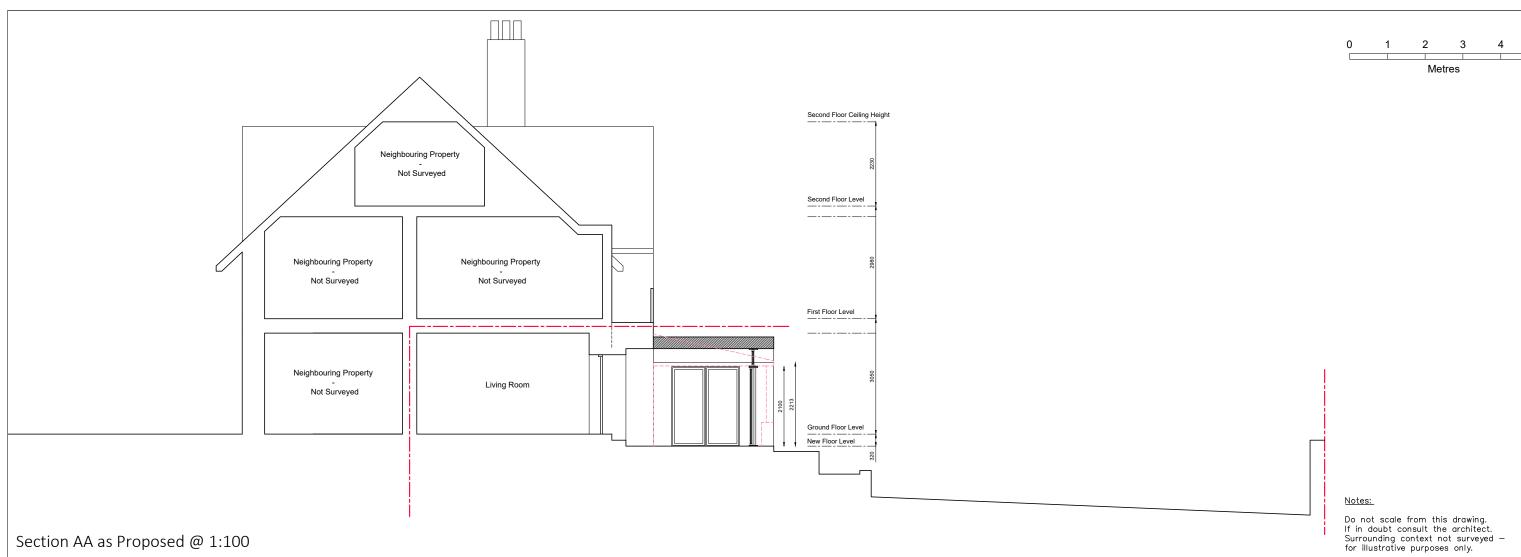

Bedroom

Neighbouring Property - Not Surveyed

Living Room

Neighbouring Property - Not Surveyed

Neighbouring Property - Not Surveyed

Hall

Do not scale from this drawing. If in doubt consult the architect. Surrounding context not surveyed — for illustrative purposes only.

| DATE | ISSUED    |
|------|-----------|
| -    | -         |
|      |           |
|      |           |
|      | DATE<br>- |

141 Bridgegate, The Briggait, Glasgow, G1 5HZ.

Second Floor Level

First Floor Level

Ground Floor Level New Floor Level

Mr. I. Scott 150 Monreith Road East, Glasgow, G44 3DF.

Single Storey Rear Extension at 150 Monreith Road East, Glasgow, G44 3DF.

| Drawing                     | Scale      |
|-----------------------------|------------|
| Section AA & BB as Proposed | 1:100 @ A3 |