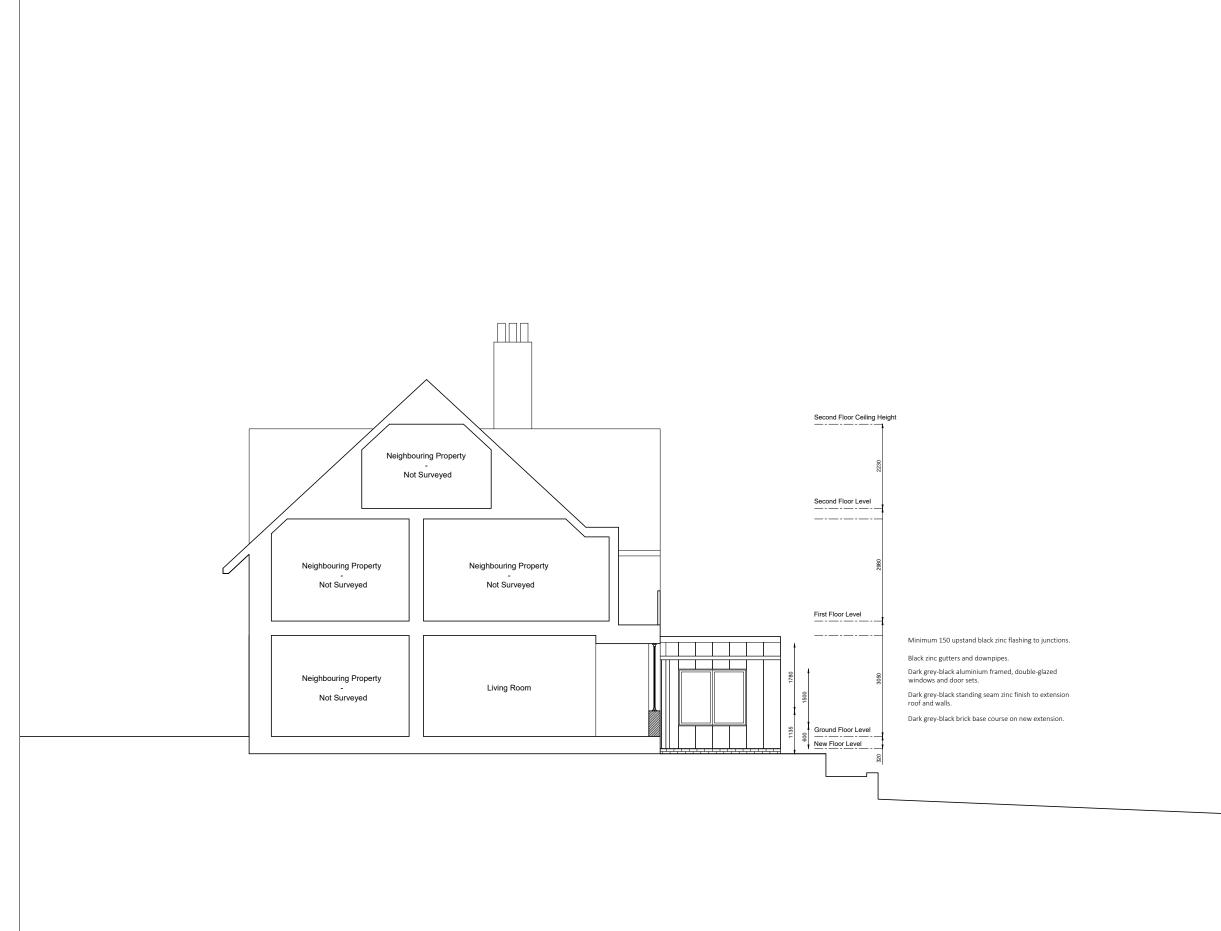

Side (North-West) Elevation as Proposed @ 1:100

Notes:

Do not scale from this drawing. If in doubt consult the architect. Surrounding context not surveyed – for illustrative purposes only.

| REV.                                       | REVISIO                                 | ON NOTES:                   | DATE                     | ISSL    |  |
|--------------------------------------------|-----------------------------------------|-----------------------------|--------------------------|---------|--|
| -                                          | -                                       |                             | -                        | -       |  |
|                                            |                                         |                             |                          |         |  |
|                                            |                                         |                             |                          |         |  |
| iV<br>ar                                   | · · · ·                                 | tesign                      |                          |         |  |
| info(                                      | l 552 2729<br>@inkdesigr<br>/.inkdesigr | n.co.uk                     |                          |         |  |
| 141                                        | Bridgegate                              | a, The Briggait, Glasgow, G | 1 5HZ.                   |         |  |
| Client                                     |                                         |                             |                          |         |  |
|                                            | I. Scot                                 |                             |                          |         |  |
|                                            |                                         | eith Road East,             |                          |         |  |
|                                            | sgow,<br>I 3DF.                         |                             |                          |         |  |
| G44                                        | SUF.                                    |                             |                          |         |  |
| Proje                                      | et                                      |                             |                          |         |  |
| Sing                                       | gle Sto                                 | rey Rear Extensio           | on at                    |         |  |
|                                            |                                         | eith Road East,             |                          |         |  |
|                                            | sgow,                                   |                             |                          |         |  |
| G44                                        | 3DF.                                    |                             |                          |         |  |
| Drawi                                      | ng                                      |                             | Scale                    |         |  |
| Side (North-West) Elevation<br>as Proposed |                                         |                             | 1:100 @                  | A3      |  |
| as Pi                                      | roposed                                 | 3                           |                          |         |  |
| Drawn                                      |                                         |                             | Checked                  | Checked |  |
| FS                                         |                                         | CG                          | CG                       |         |  |
| 15                                         |                                         |                             | 1                        |         |  |
| Stage                                      |                                         |                             | Revision D               | ate     |  |
| Stage                                      | nning                                   |                             | Revision D               | ate     |  |
| Stage<br>Plar                              |                                         | Drawing No.                 | Revision D<br>Revision N |         |  |