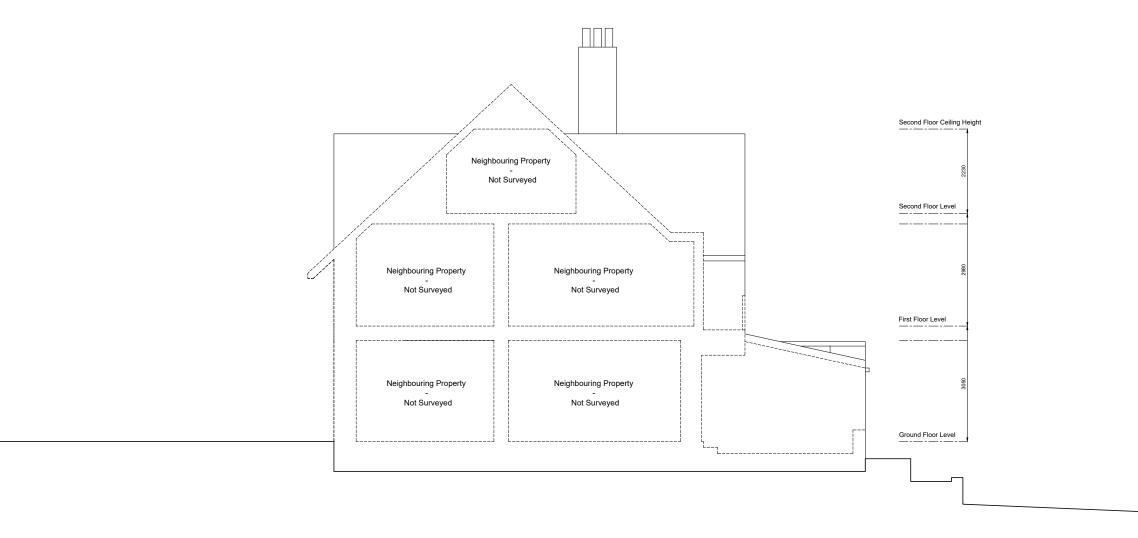

Notes:

Do not scale from this drawing. If in doubt consult the architect. Surrounding context not surveyed – for illustrative purposes only.

| REV.                                                                               | REVISION NOTES:                                | DATE        | ISSUED |
|------------------------------------------------------------------------------------|------------------------------------------------|-------------|--------|
| -                                                                                  | -                                              | -           | -      |
|                                                                                    |                                                |             |        |
|                                                                                    |                                                |             |        |
|                                                                                    |                                                |             |        |
|                                                                                    |                                                |             |        |
| in<br>arc                                                                          | kdesign                                        |             |        |
| info@                                                                              | 552 2729<br>inkdesign.co.uk<br>inkdesign.co.uk |             |        |
| 141 Bridgegate, The Briggait, Glasgow, G1 5HZ.                                     |                                                |             |        |
|                                                                                    |                                                |             |        |
| Client                                                                             |                                                |             |        |
| 150<br>Glas                                                                        | . Scott<br>Monreith Road East,<br>gow,<br>3DF. |             |        |
| Project                                                                            | 1                                              |             |        |
| Single Storey Rear Extension at<br>150 Monreith Road East,<br>Glasgow,<br>G44 3DF. |                                                |             |        |
| Drawin                                                                             | 9                                              | Scale       |        |
| Side I<br>Existi                                                                   | Party Wall Elevation as ng                     | 1:100 @     | A3     |
| Drawn                                                                              |                                                | Checked     |        |
| FS                                                                                 |                                                | МН          |        |
| Stage                                                                              |                                                | Revision De | ate    |