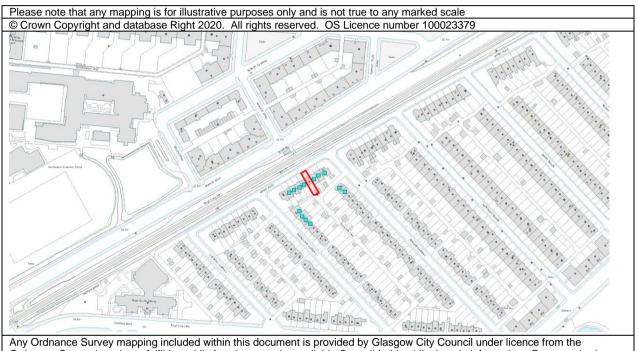

## 24/00773/FUL 38 Moray Place Glasgow G41 2DF

## **NEIGHBOURS NOTIFIED**

Any Ordnance Survey mapping included within this document is provided by Glasgow City Council under licence from the Ordnance Survey in order to fulfil its public function to make available Council-held public domain information. Persons viewing this mapping should contact Ordnance Survey Copyright for advice where they wish to license Ordnance Survey mapping/map data for their own use. The OS website can be found at <a href="https://www.ordnancesurvey.co.uk">www.ordnancesurvey.co.uk</a>

- 1. 44 Thorncliffe Gardens Glasgow G41 2DE
- 2. 42 Moray Place Glasgow G41 2DF
- 3. 48 Thorncliffe Gardens Glasgow G41 2DE
- 4. 46 Thorncliffe Gardens Glasgow G41 2DE
- 5. 42 Thorncliffe Gardens Glasgow G41 2DE
- 6. 67 Vennard Gardens Glasgow G41 2DB
- 7. 65 Vennard Gardens Glasgow G41 2DB
- 8. 41 Moray Place Glasgow G41 2DF
- 9. 40 Moray Place Glasgow G41 2DF
- 10. 39 Moray Place Glasgow G41 2DF
- 11. 37 Moray Place Glasgow G41 2DF
- 12. 36 Moray Place Glasgow G41 2DF
- 13. 35 Moray Place Glasgow G41 2DF