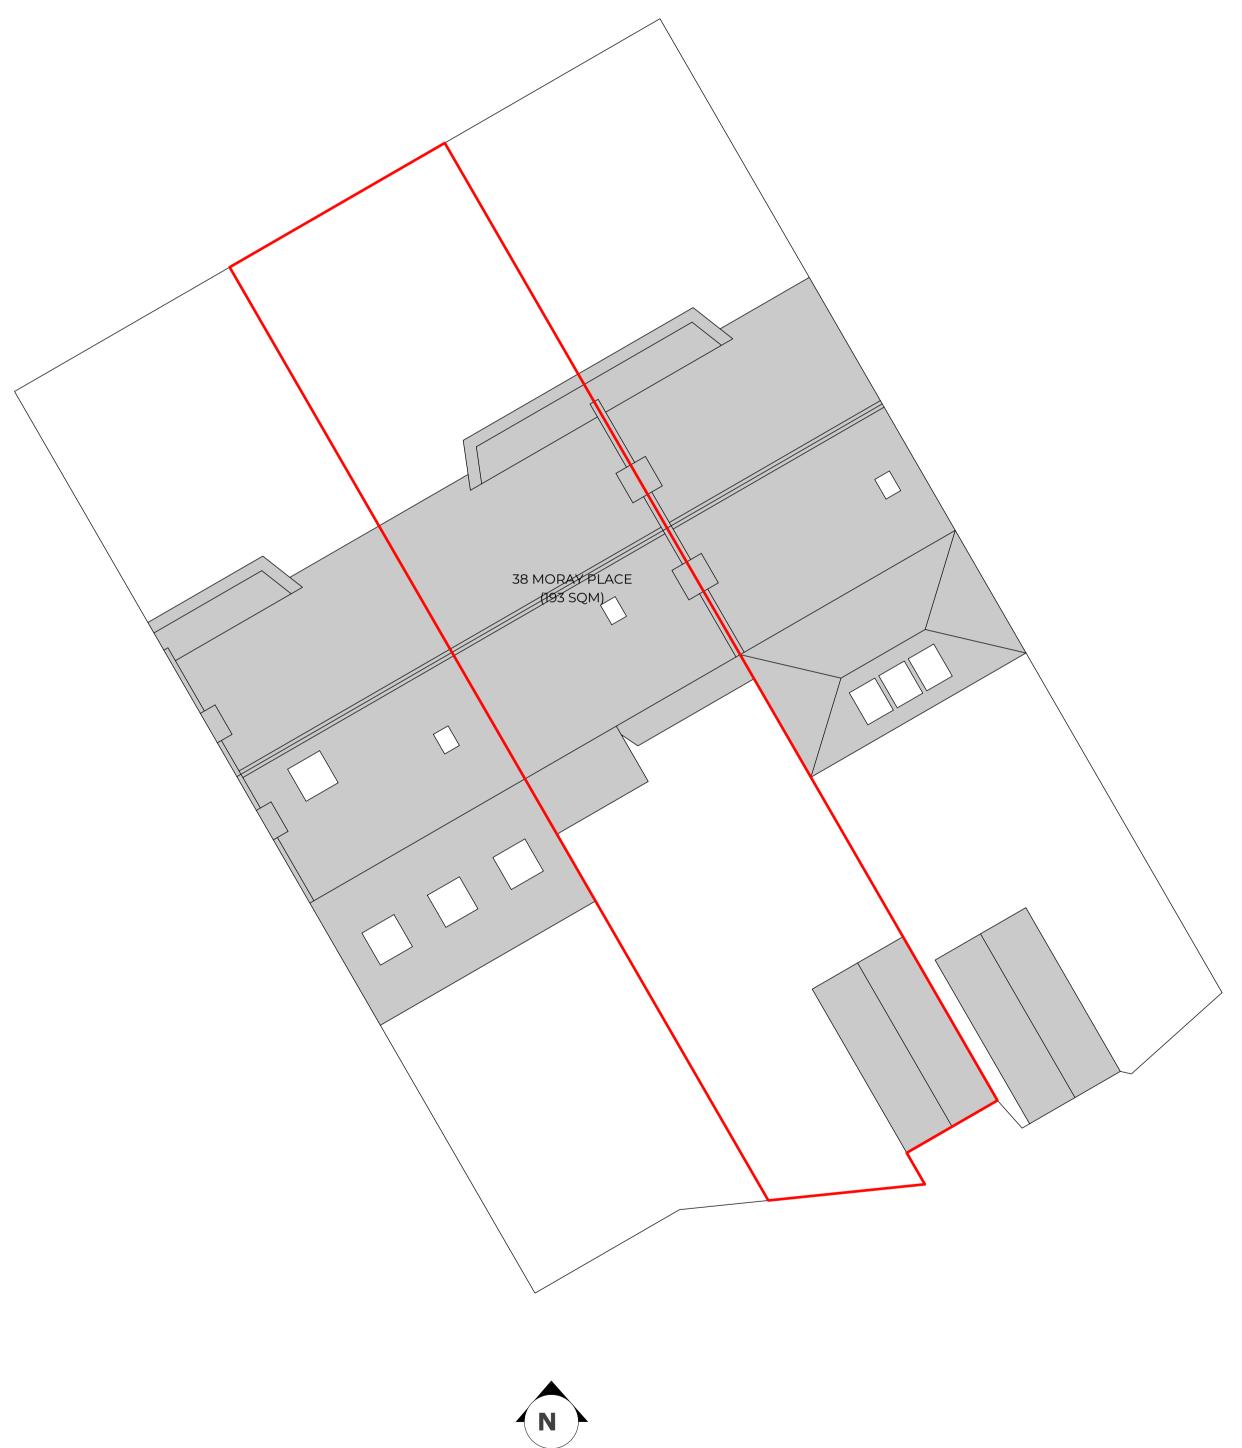

EXISTING SITE PLAN | 1:100 @ A1

S - 01

| PROJECT | 38 MORAY PLACE<br>GLASGOW |
|---------|---------------------------|
|         | G41 2DF                   |
| REF     | ARC-24007                 |
| CLIENT  | G. JOHNSON                |
| TITLE   | EXISTING SITE PLAN        |
| DATE    | 18-Mar-2024               |
| REV     | n/a                       |
|         |                           |