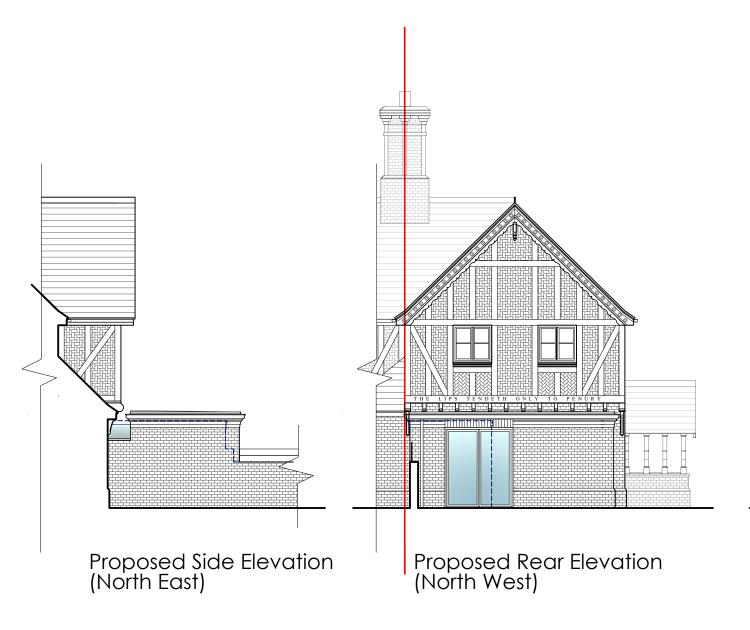

## Schedule of Proposed Finishes

Roof- Flat single ply membrane with prominent moulded metal ogee gutter and corbel brick eaves. Walls- Red brick with plinth to match existing. Glazed Separation Bay - Structural glazed frameless vertical and horizontal panels between existing and proposed extension with recessed 'U' shaped gasket seals on all junctions to masonry.

Door- Aluminium bifold door with brick soldier header course, colour-graphite to match existing windows/

## Planning Issue

1 Charles Kingsley Cottage, Eversley RG27 0NN Proposed Elevations Dwg No 06 Flat Roof Option Jan 2024 Scale 1:100 @A3, 1:200 @A4

1:100