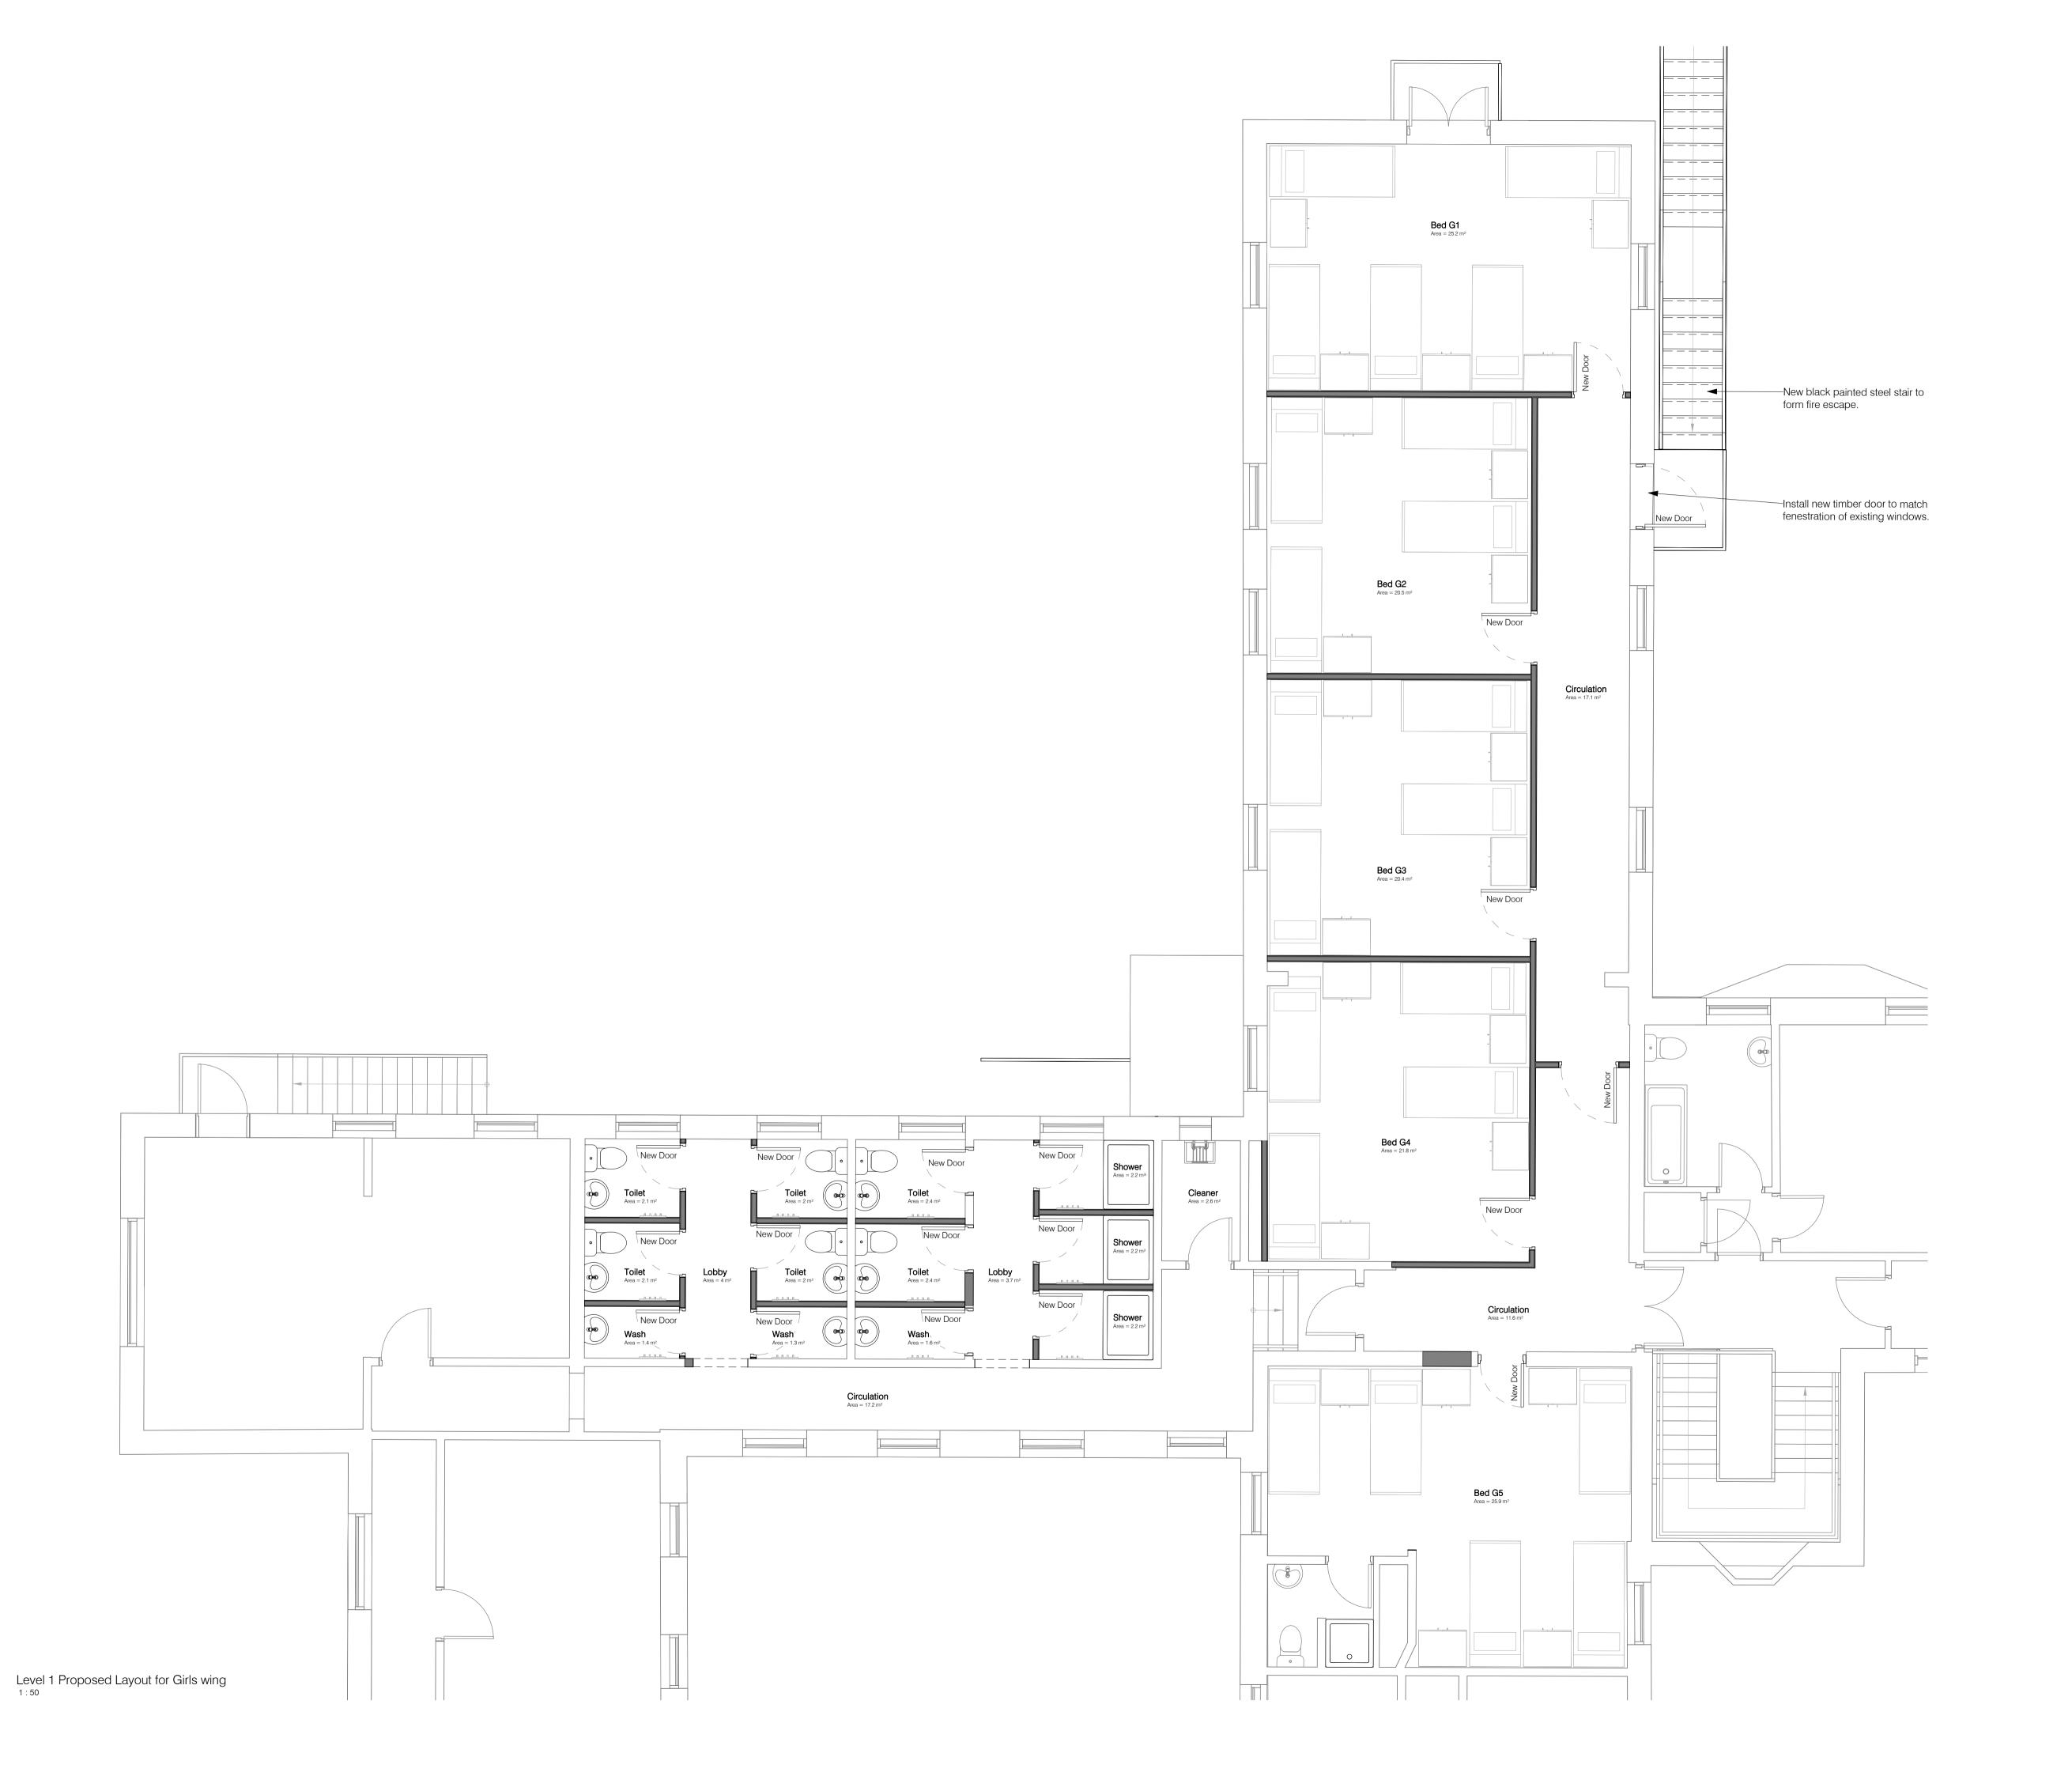

Existing Walls New walls

P01 LBC application
Rev. Description 28/03/2024 Date Client & Project
Lord Wandsworth College
Junior Boarding Refurbishment

Document Title

Level 01 Detailed Plan Girls Wing

Project Stage Purpose
RIBA 3 PLANNING

Document Reference.
Project-Originator-Zone-Level-Type-Role-Number
2402-NVB-JB-ZZ-DR-A-01110

NVB Project Ref. - 2402

1:50 @A1

Revision Status P01 S2