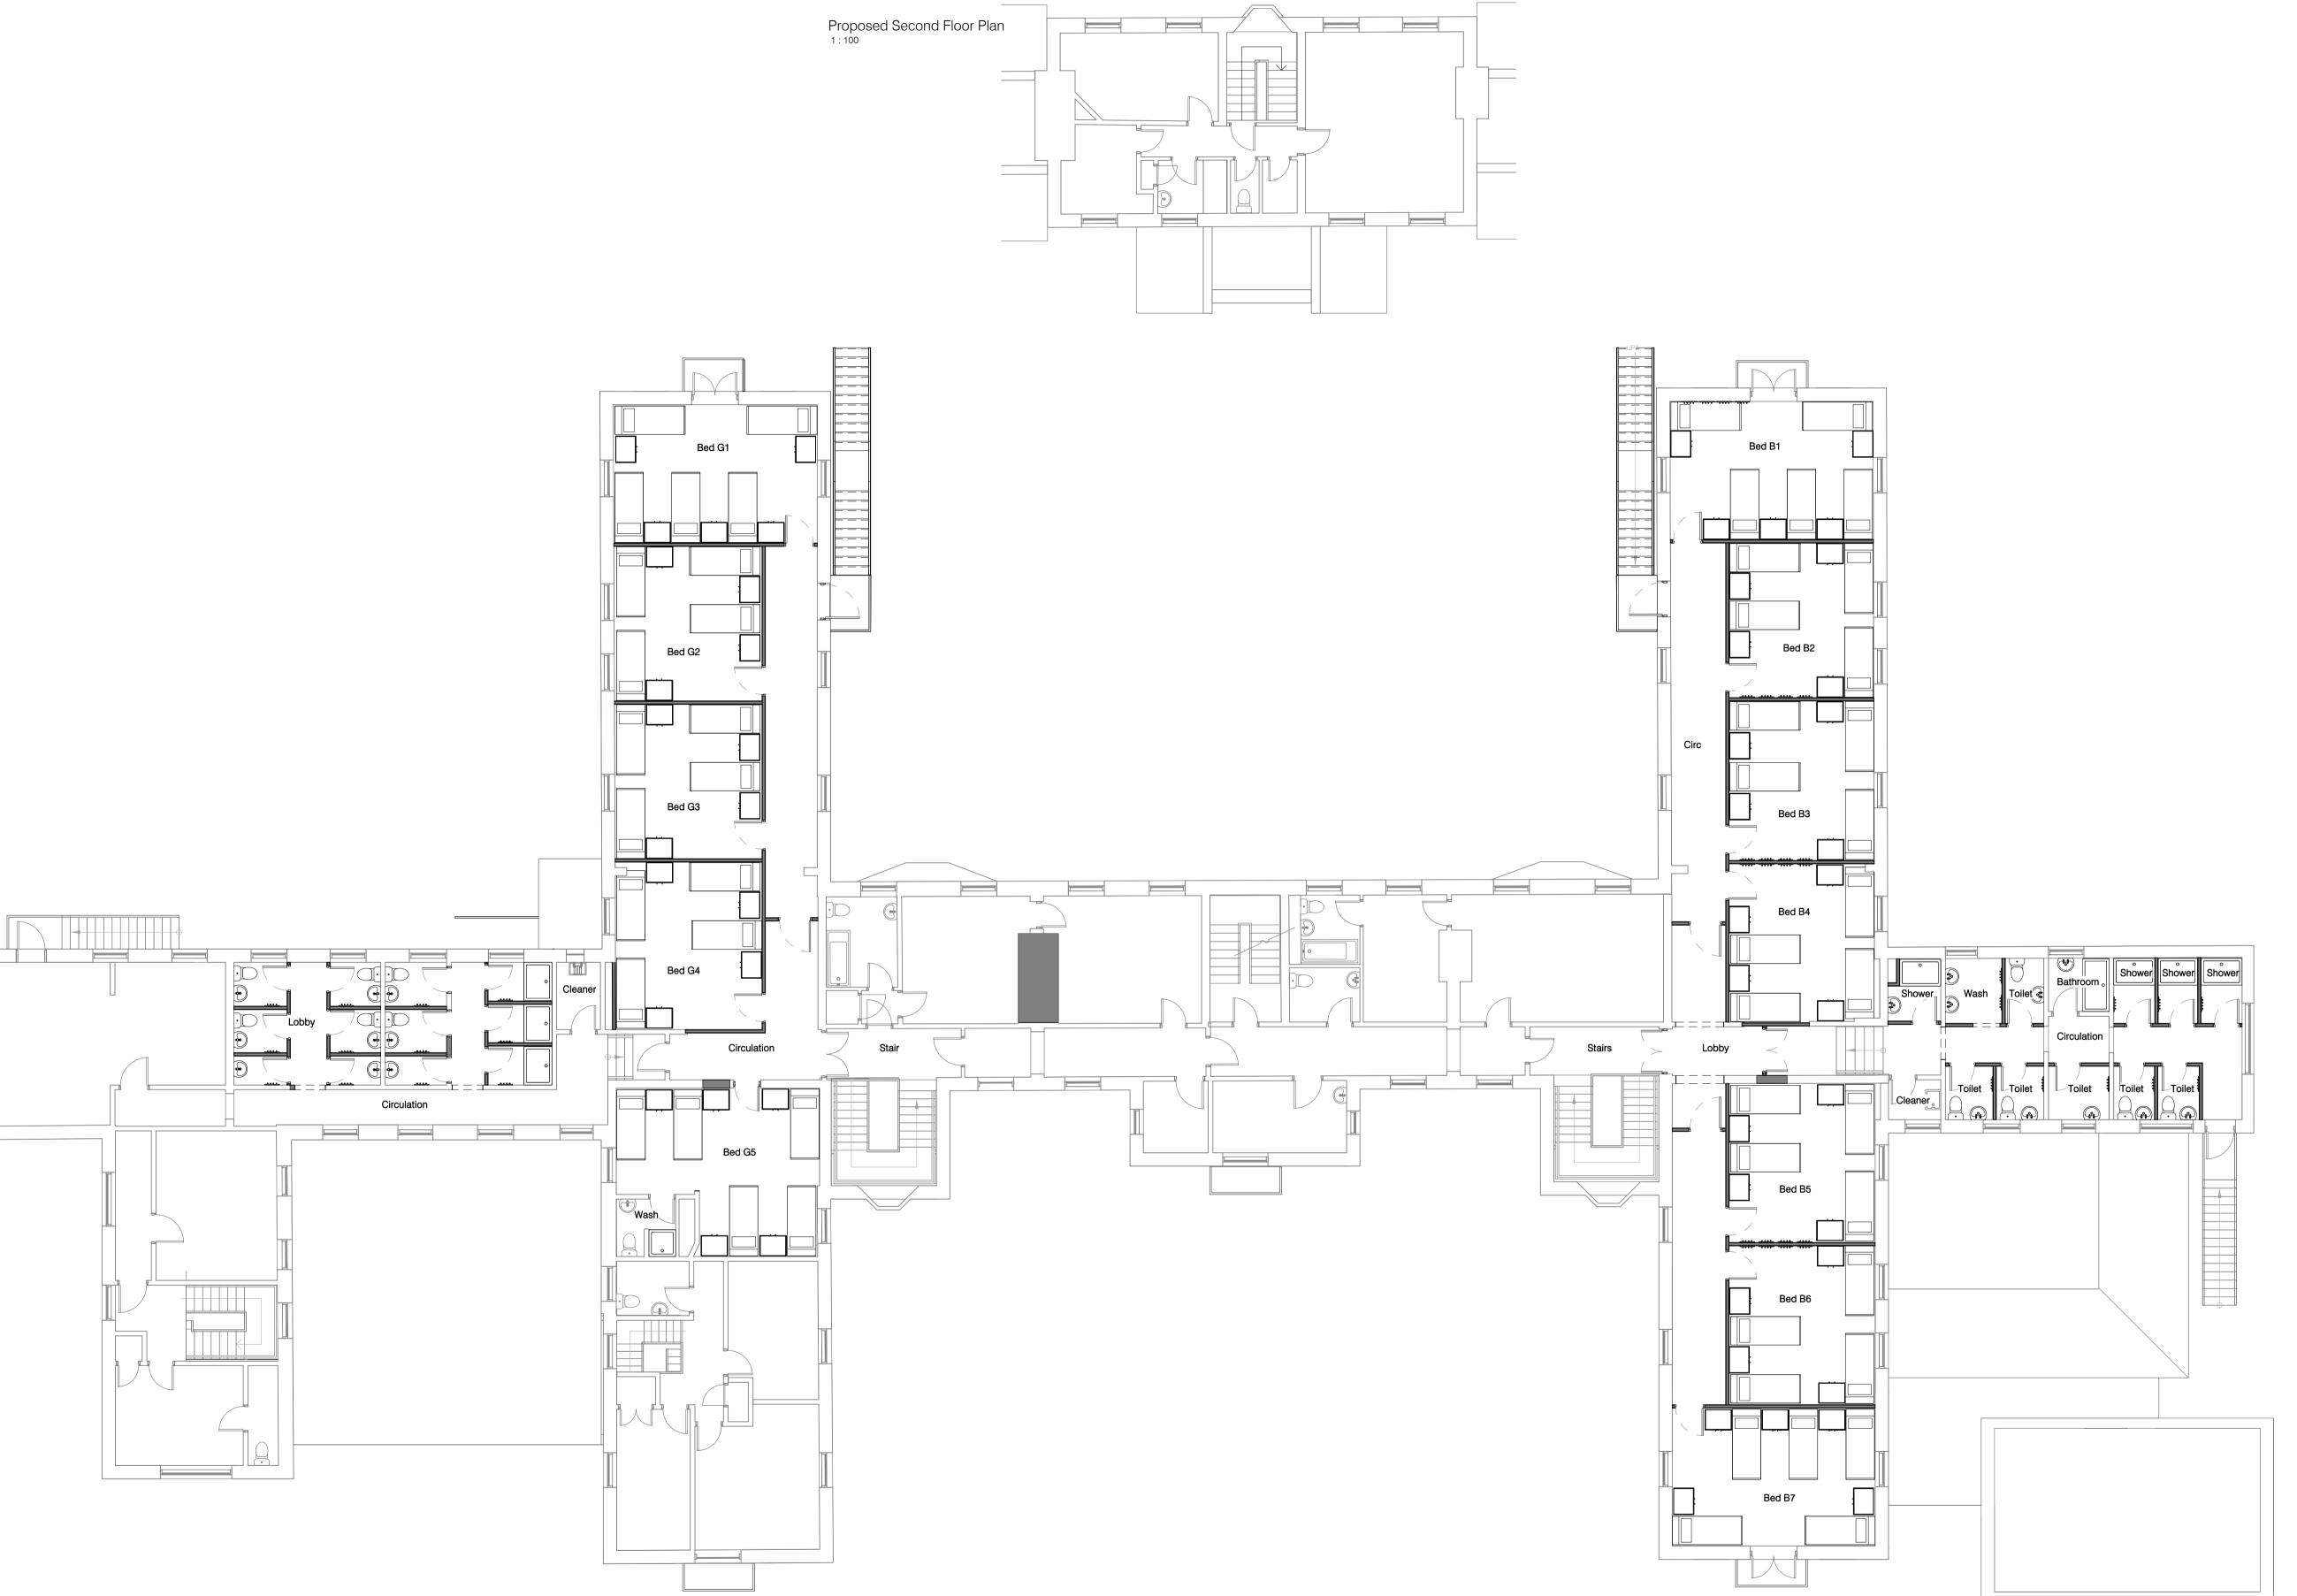

Proposed First Floor Plan

Copyright: Nugent Vallis Brierley LTD.
Trading As: NVB Architects and NVB Landscape Registered: In the UK (2471929)

Rook Lane Chpael, Bath Street Frome, Somerset, BA11 1DN

01373 468 030 mailbox@nvbarchitects.co.uk

Scale 1:100 @A1

Revision Status P02 S2

Client & Project
Lord Wandsworth College
Junior Boarding Refurbishment

Document Title
Proposed Plans - upper levels

Project Stage Purpose
RIBA 3 Planning

Document Reference.
Project-Originator-Zone-Level-Type-Role-Number
2402-NVB-JB-ZZ-DR-A-01011