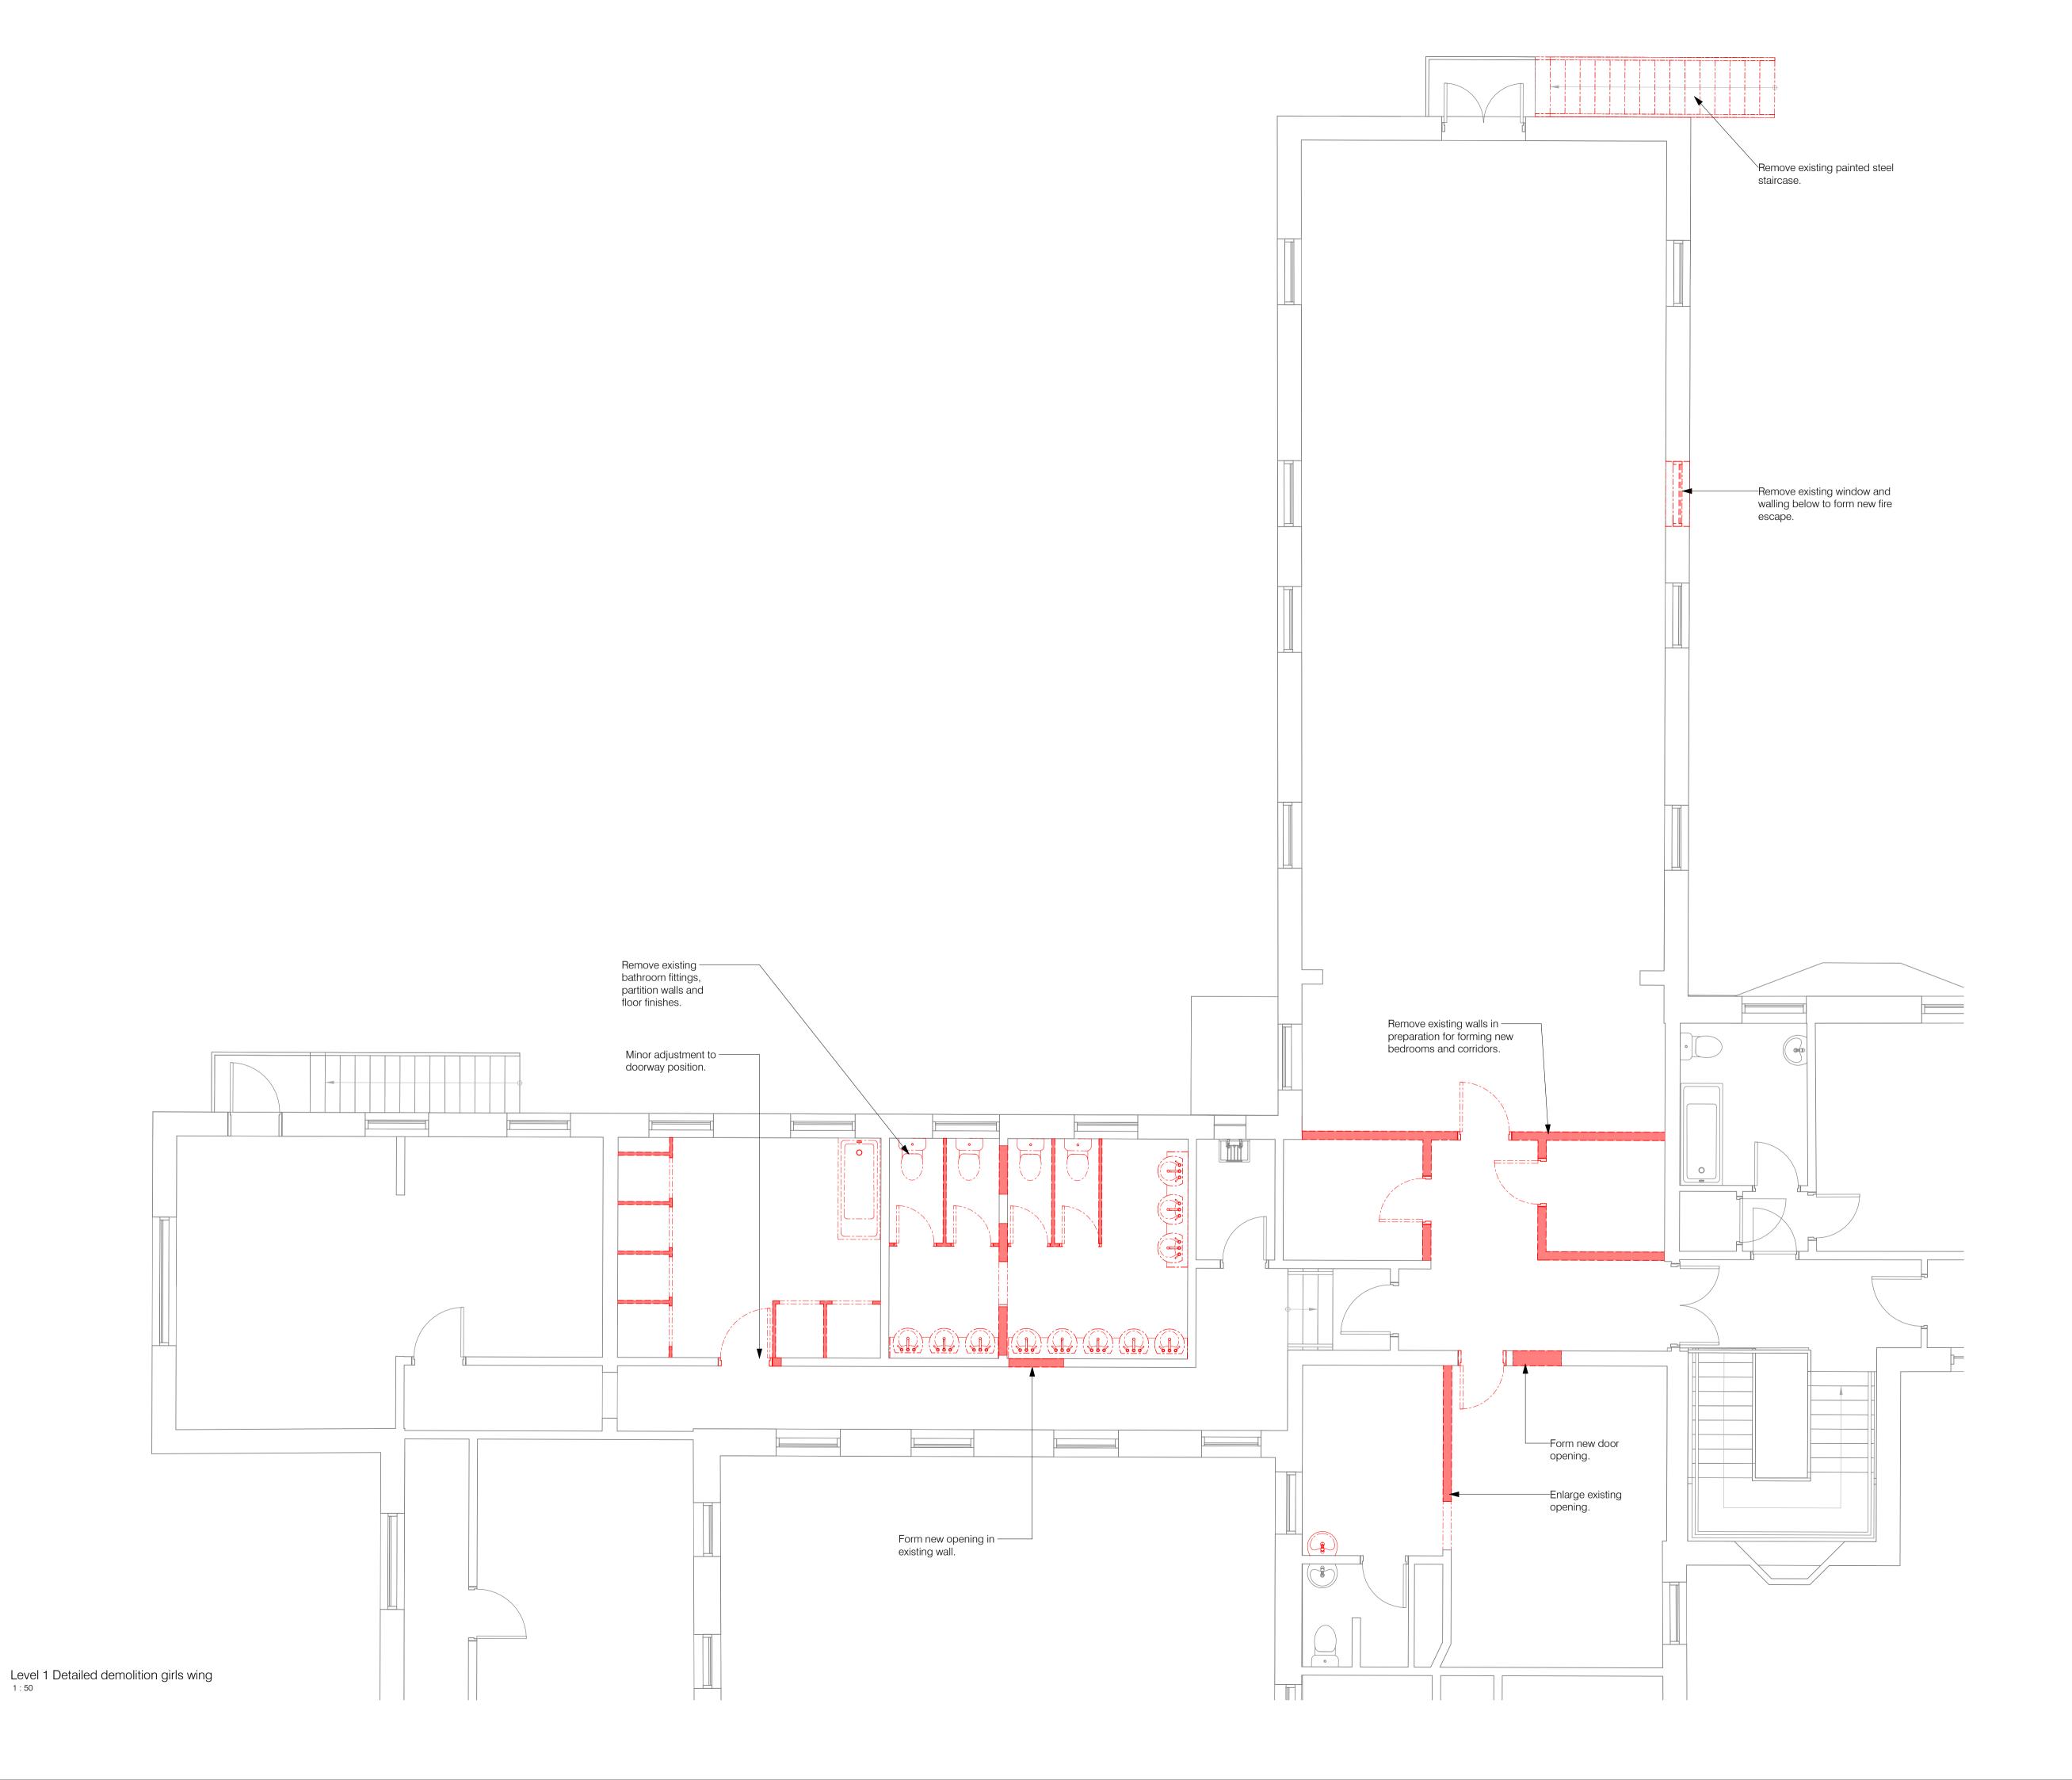

28/03/2024

Date

Scale

1:50 @A1

Revision Status P01 S2

Lord Wandsworth College Junior Boarding Refurbishment

Document Title

Level 01 Demolition Girls Wing