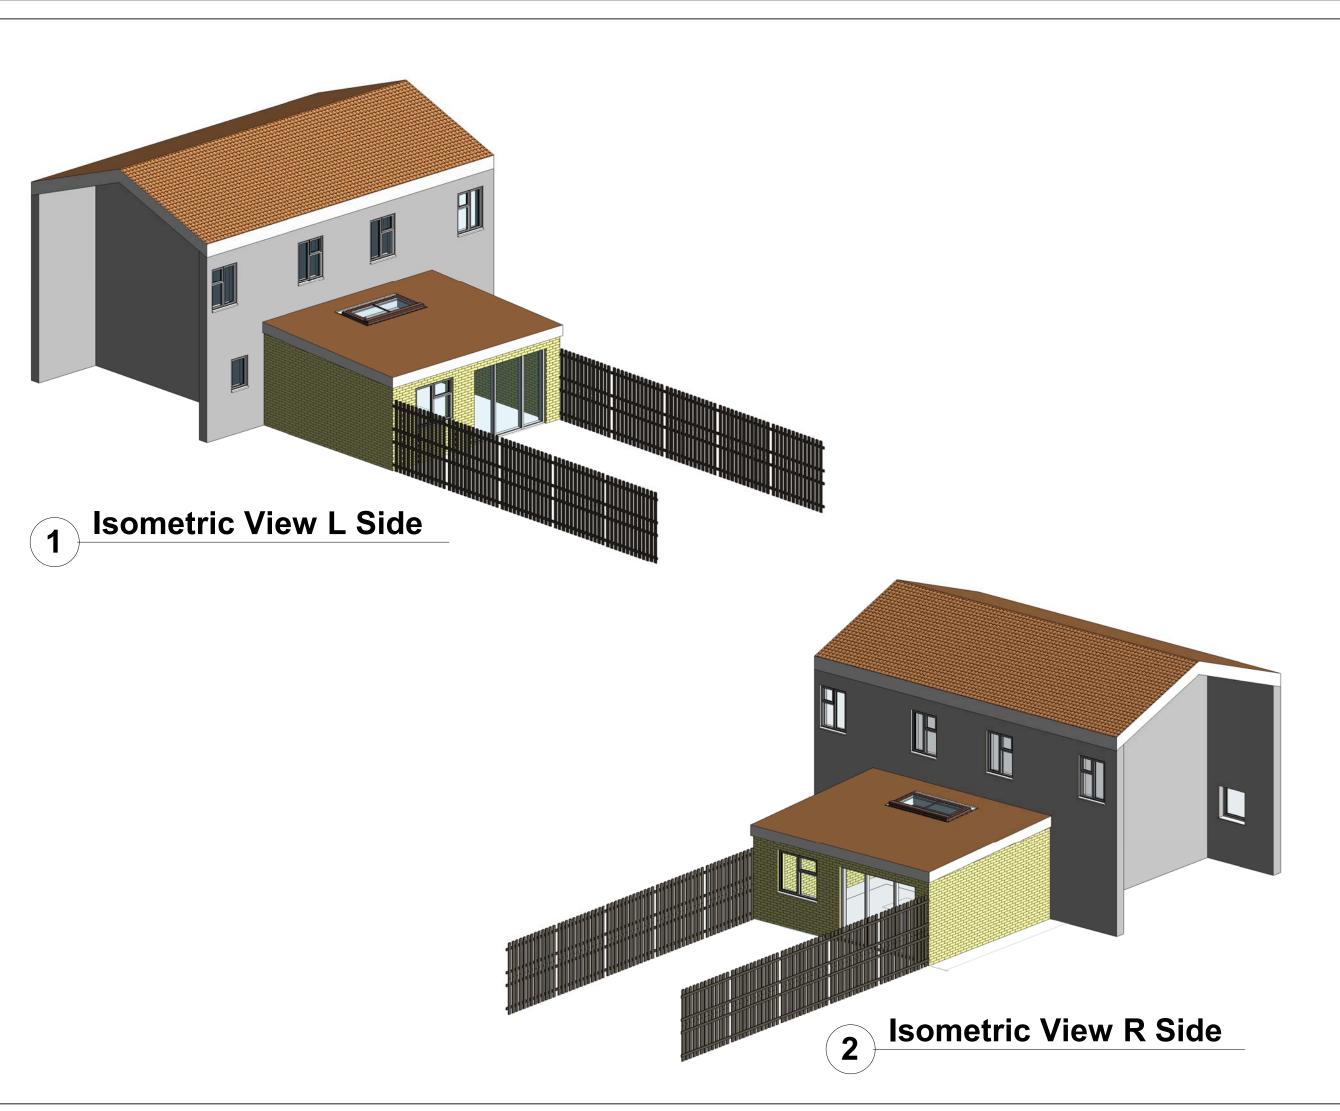

Site Address 49 Templer Ave, Grays RM16 4EL

Drawing Title

3D Isometric

| Scale @ A3  | Shecked By<br>MO |
|-------------|------------------|
| Drawing No. | Date             |
| 051-06      | 01/04/24         |