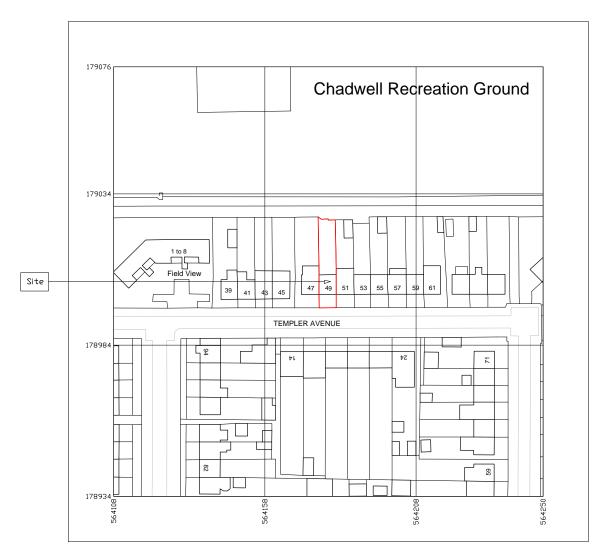

Location Plan
Scale = 1:1250

Site Address 49 Templer Ave, Grays RM16 4EL

Drawing Title

Location Plan

Checked by

1:1250 @ A3

Drawing No 051-01

Date 01/04/24