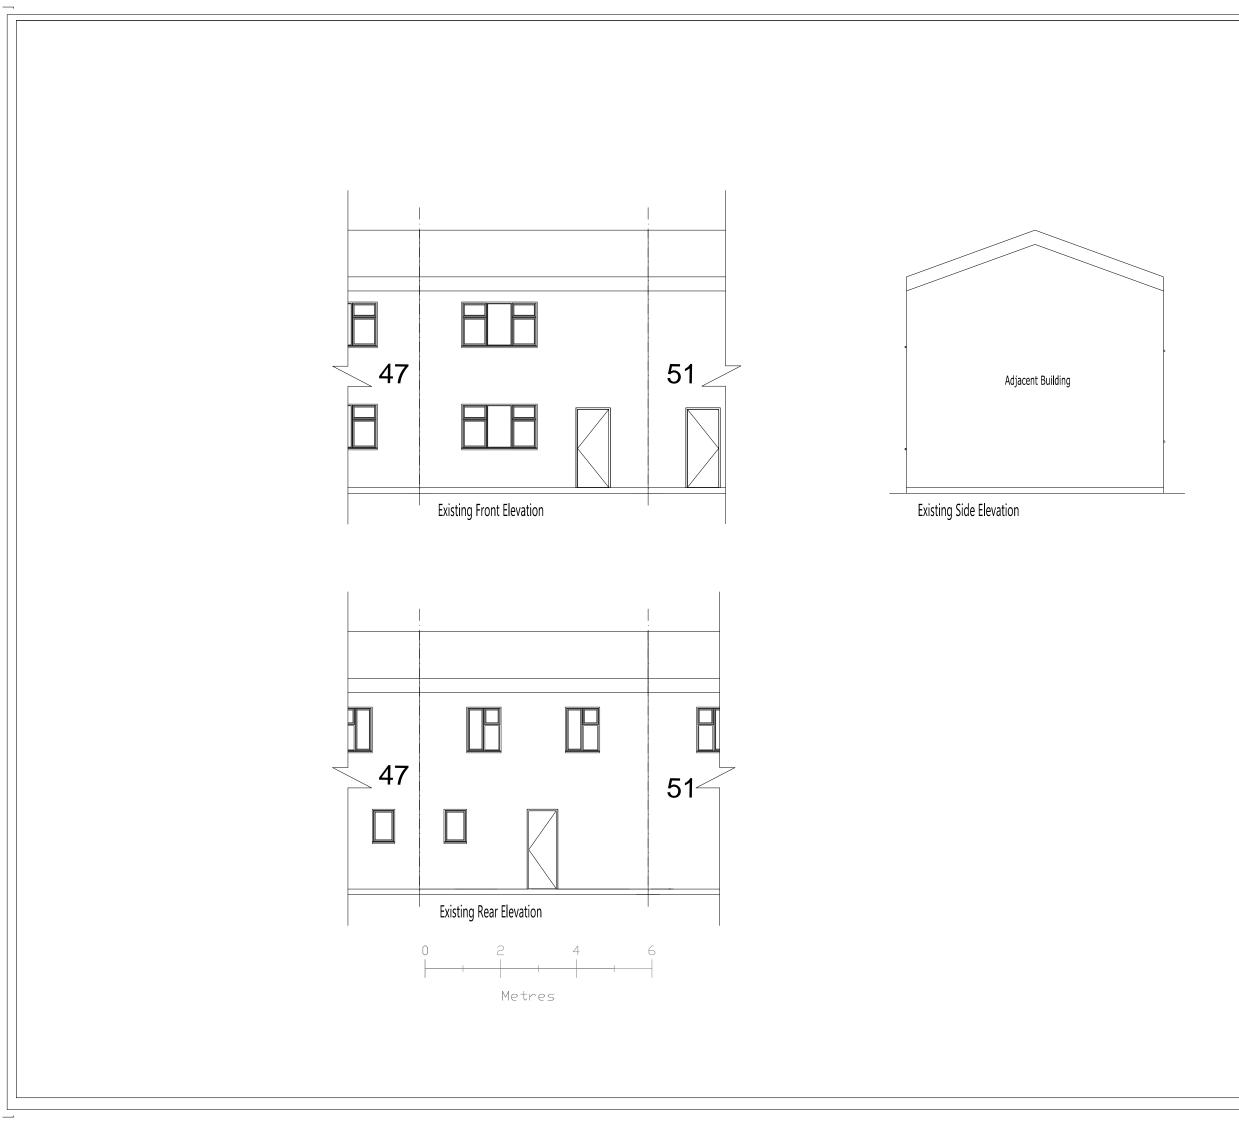

Site Address 49 Templer Ave, Grays RM16 4EL

Drawing Title

**Existing Elevations** 

1:100 @ A3

Drawing No 051-04

Date 01/04/24