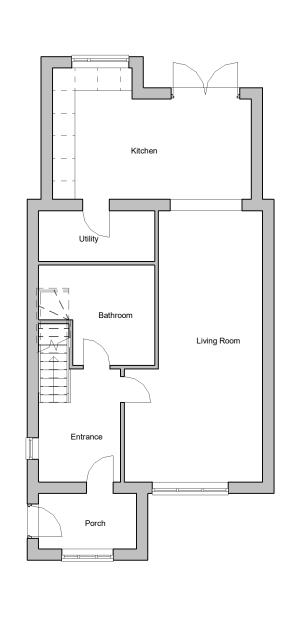

**Ground Floor Plan** 

Notes:
For planning purposes only. Do not use for

All dimension indicative and to be checked on site

construction

First Floor Plan

Loft Space

| 1     | Roof Plan |
|-------|-----------|
| ( 4 ) | 1 : 100   |