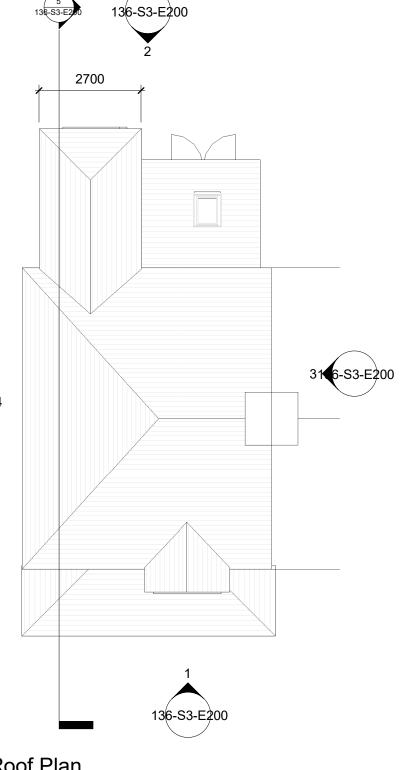

**Ground Floor Plan** 

Notes:
For planning purposes only. Do not use for

All dimension indicative and to be checked on site

construction

First Floor Plan

Loft Space

| 1     | Roof Plan |
|-------|-----------|
| ( 4 ) | 1 : 100   |