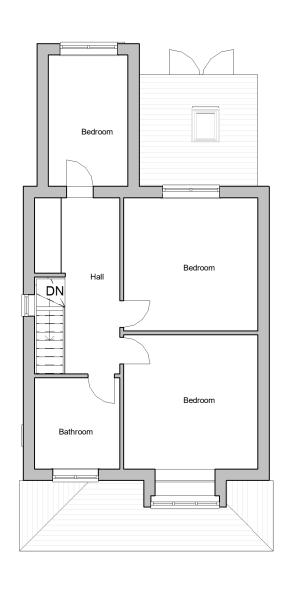

**Ground Floor Plan** 

Notes:
For planning purposes only. Do not use for

All dimension indicative and to be checked on site

construction

First Floor Plan

Loft Space

| 1     | Roof Plan |
|-------|-----------|
| ( 4 ) | 1 : 100   |