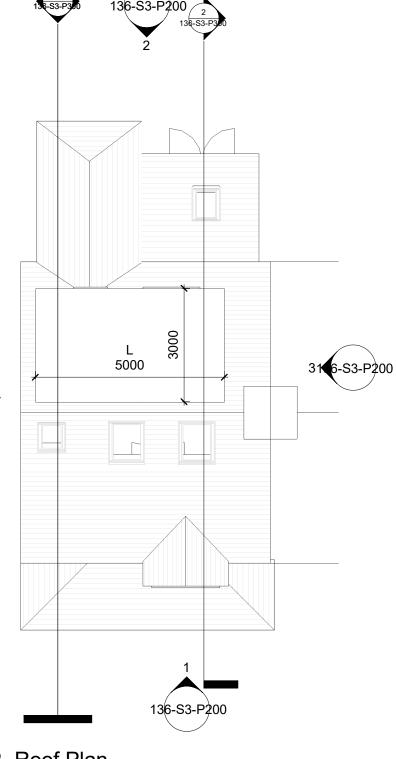

P- Ground Floor Plan

P- First Floor Plan

P- Second Floor Plan 3

P- Roof Plan

GRAPHIC SCALE: 1:100 Status: Proposed Plan Planning