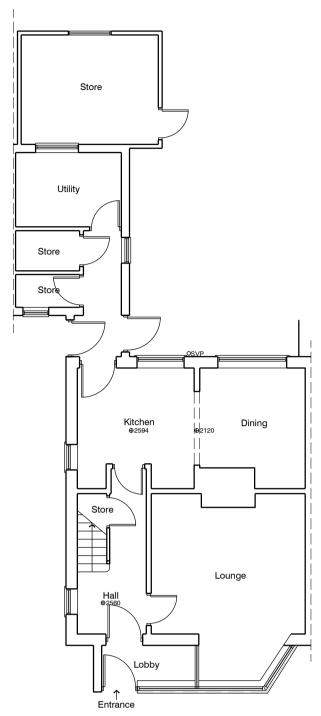

EXISTING GROUND FLOOR











PROPOSED FRONT ELEVATION







EXISTING ROOF PLAN









0m

## Notes

Do not scale, use figured dimensions only.

All dimensions to be verified on site prior to the commencement of any work or the production of any shop drawing. All discrepancies to be reported to the Author.

This drawing is to be read in conjunction with all related Designers and Engineer's drawings and any other relevant information including the designer(s) residual hazard schedule and other pre-construction information before commencement of any works on site.



PROPOSED ROOF PLAN



## **Materials**

Brick Windows Door RW Goods Roof

5m

To match existing/ local vernacular White UPVC Grey UPVC/ Aluminium UPVC Grey/ Black Tile to match existing

10m



Architectural Services Yor