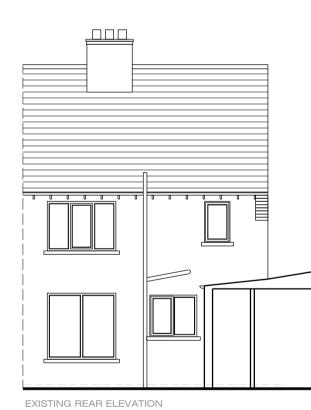

EXISTING GROUND FLOOR











PROPOSED FRONT ELEVATION







EXISTING ROOF PLAN









0m

## Notes

Do not scale, use figured dimensions only.

All dimensions to be verified on site prior to the commencement of any work or the production of any shop drawing. All discrepancies to be reported to the Author.

This drawing is to be read in conjunction with all related Designers and Engineer's drawings and any other relevant information including the designer(s) residual hazard schedule and other pre-construction information before commencement of any works on site.



PROPOSED ROOF PLAN



## **Materials**

Brick Windows Door RW Goods Roof

5m

To match existing/ local vernacular White UPVC Grey UPVC/ Aluminium UPVC Grey/ Black Tile to match existing

10m



Architectural Services York 31 Beckfield Lane York YO26 5PN



07841 039833
info@architecturalservicesyork.co.uk
www.