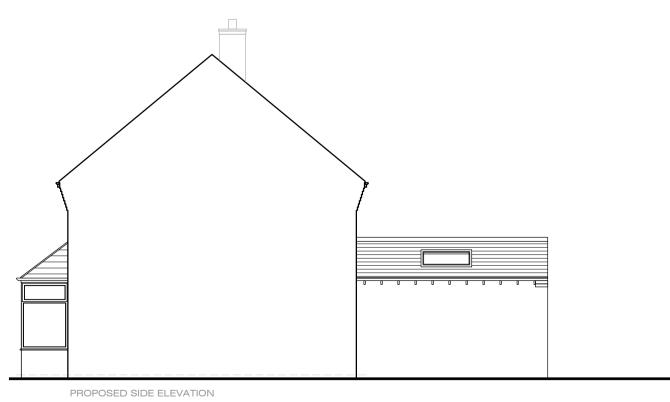

EXISTING GROUND FLOOR











PROPOSED FRONT ELEVATION







EXISTING ROOF PLAN









0m

## Notes

Do not scale, use figured dimensions only.

All dimensions to be verified on site prior to the commencement of any work or the production of any shop drawing. All discrepancies to be reported to the Author.

This drawing is to be read in conjunction with all related Designers and Engineer's drawings and any other relevant information including the designer(s) residual hazard schedule and other pre-construction information before commencement of any works on site.



PROPOSED ROOF PLAN



## **Materials**

Brick Windows Door RW Goods Roof

5m

To match existing/ local vernacular White UPVC Grey UPVC/ Aluminium UPVC Grey/ Black Tile to match existing

10m



Architectural Services York 31 Beckfield Lane York YO26 5PN



07841 039833
info@architecturalservicesyork.co.uk
ww