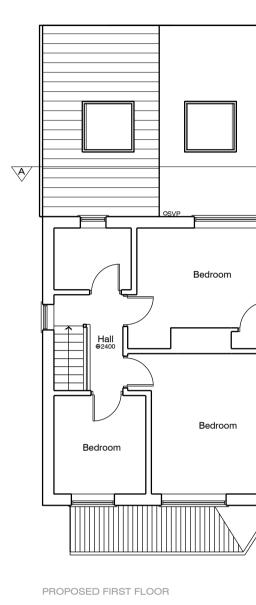

EXISTING GROUND FLOOR











PROPOSED FRONT ELEVATION







EXISTING ROOF PLAN









0m

## Notes

Do not scale, use figured dimensions only.

All dimensions to be verified on site prior to the commencement of any work or the production of any shop drawing. All discrepancies to be reported to the Author.

This drawing is to be read in conjunction with all related Designers and Engineer's drawings and any other relevant information including the designer(s) residual hazard schedule and other pre-construction information before commencement of any works on site.



PROPOSED ROOF PLAN



## **Materials**

Brick Windows Door RW Goods Roof

5m

To match existing/ local vernacular White UPVC Grey UPVC/ Aluminium UPVC Grey/ Black Tile to match existing

10m



Architectural Services York 31 Beckfield Lane York YO26 5PN



07841 039833
info@architectu