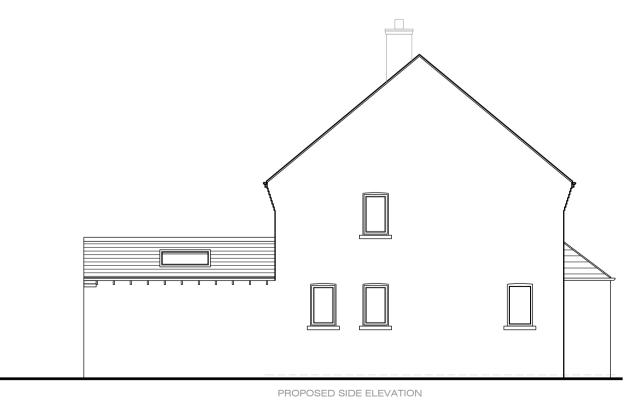

EXISTING GROUND FLOOR











PROPOSED FRONT ELEVATION







EXISTING ROOF PLAN









0m

## Notes

Do not scale, use figured dimensions only.

All dimensions to be verified on site prior to the commencement of any work or the production of any shop drawing. All discrepancies to be reported to the Author.

This drawing is to be read in conjunction with all related Designers and Engineer's drawings and any other relevant information including the designer(s) residual hazard schedule and other pre-construction information before commencement of any works on site.



PROPOSED ROOF PLAN



## **Materials**

Brick Windows Door RW Goods Roof

5m

To match existing/ local vernacular White UPVC Grey UPVC/ Aluminium UPVC Grey/ Black Tile to match existing

10m



Architectural Services York 31 Beckfield Lane York YO26