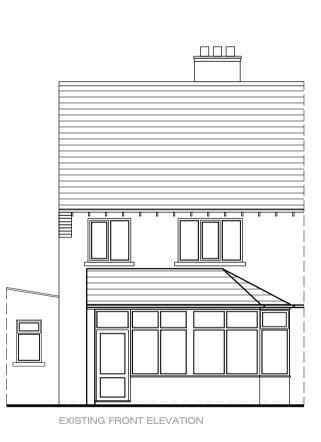

EXISTING GROUND FLOOR











PROPOSED FRONT ELEVATION







EXISTING ROOF PLAN









0m

## Notes

Do not scale, use figured dimensions only.

All dimensions to be verified on site prior to the commencement of any work or the production of any shop drawing. All discrepancies to be reported to the Author.

This drawing is to be read in conjunction with all related Designers and Engineer's drawings and any other relevant information including the designer(s) residual hazard schedule and other pre-construction information before commencement of any works on site.



PROPOSED ROOF PLAN



## **Materials**

Brick Windows Door RW Goods Roof

5m

To match existing/ local vernacular White UPVC Grey UPVC/ Aluminium UPVC Grey/ Black Tile to match existing

10m



Architectural Services York 31 Beckfield Lane York YO26 5