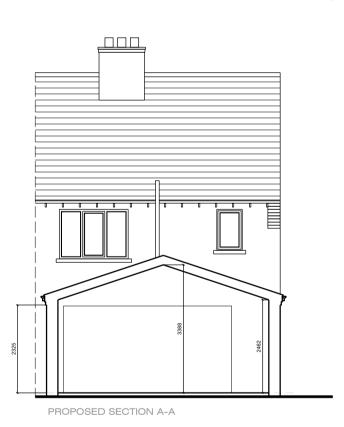

## **Materials**

Brick Windows Door RW Goods Roof

5m

To match existing/ local vernacular White UPVC Grey UPVC/ Aluminium UPVC Grey/ Black Tile to match existing

10m

Architectural Services York 31 Beckfield Lane York YO26 5PN