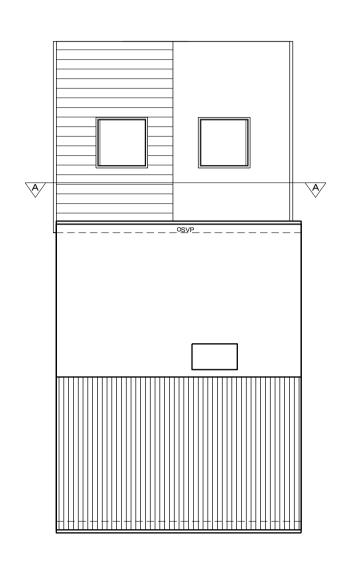

EXISTING GROUND FLOOR











PROPOSED FRONT ELEVATION







EXISTING ROOF PLAN









0m

## Notes

Do not scale, use figured dimensions only.

All dimensions to be verified on site prior to the commencement of any work or the production of any shop drawing. All discrepancies to be reported to the Author.

This drawing is to be read in conjunction with all related Designers and Engineer's drawings and any other relevant information including the designer(s) residual hazard schedule and other pre-construction information before commencement of any works on site.



PROPOSED ROOF PLAN



## **Materials**

Brick Windows Door RW Goods Roof

5m

To match existing/ local vernacular White UPVC Grey UPVC/ Aluminium UPVC Grey/ Black Tile to match existing

10m



Architectural Services York 31 Beckfield Lane York YO26 5PN



07841 039833
info@architecturalservicesyork.co.uk
www.architecturalservicesyork.co.uk

## Project Proposed Development at

5 Broadlands, Bolton, York YO41 5QT

Drawing Title Existing and Proposed Plans, Elevations & Section

 Scale
 Date

 1:100 @ A1
 MAR/ 2024

Drawing No. KB01/ 01

Rev.