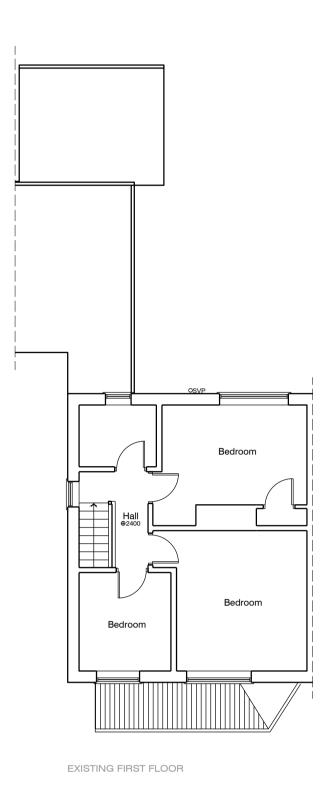

EXISTING GROUND FLOOR











PROPOSED FRONT ELEVATION







EXISTING ROOF PLAN









0m

## Notes

Do not scale, use figured dimensions only.

All dimensions to be verified on site prior to the commencement of any work or the production of any shop drawing. All discrepancies to be reported to the Author.

This drawing is to be read in conjunction with all related Designers and Engineer's drawings and any other relevant information including the designer(s) residual hazard schedule and other pre-construction information before commencement of any works on site.



PROPOSED ROOF PLAN



## **Materials**

Brick Windows Door RW Goods Roof

5m

To match existing/ local vernacular White UPVC Grey UPVC/ Aluminium UPVC Grey/ Black Tile to match existing

10m



Architectural Services York 31 Beckfield Lane York