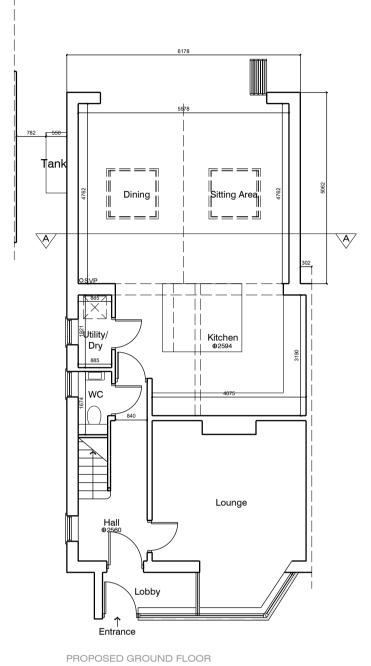

EXISTING GROUND FLOOR











PROPOSED FRONT ELEVATION







EXISTING ROOF PLAN









0m

## Notes

Do not scale, use figured dimensions only.

All dimensions to be verified on site prior to the commencement of any work or the production of any shop drawing. All discrepancies to be reported to the Author.

This drawing is to be read in conjunction with all related Designers and Engineer's drawings and any other relevant information including the designer(s) residual hazard schedule and other pre-construction information before commencement of any works on site.



PROPOSED ROOF PLAN



## **Materials**

Brick Windows Door RW Goods Roof

5m

To match existing/ local vernacular White UPVC Grey UPVC/ Aluminium UPVC Grey/ Black Tile to match existing

10m



Architectural Services York 31 Beckfield Lane York YO26 5PN



07841 039833
info@architec