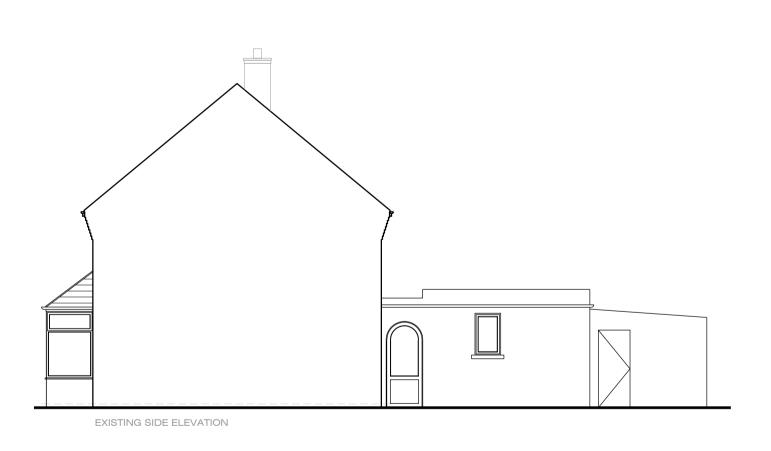

EXISTING GROUND FLOOR











PROPOSED FRONT ELEVATION







EXISTING ROOF PLAN









0m

## Notes

Do not scale, use figured dimensions only.

All dimensions to be verified on site prior to the commencement of any work or the production of any shop drawing. All discrepancies to be reported to the Author.

This drawing is to be read in conjunction with all related Designers and Engineer's drawings and any other relevant information including the designer(s) residual hazard schedule and other pre-construction information before commencement of any works on site.



PROPOSED ROOF PLAN



## **Materials**

Brick Windows Door RW Goods Roof

5m

To match existing/ local vernacular White UPVC Grey UPVC/ Aluminium UPVC Grey/ Black Tile to match existing

10m



Architectural Services York 31 Beckfield Lane York YO26 5PN



07841 039833
info@architecturalservicesyork.co.uk