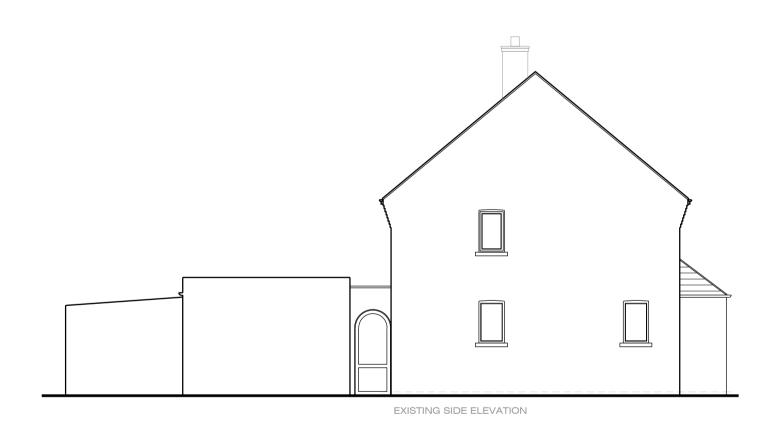

EXISTING GROUND FLOOR











PROPOSED FRONT ELEVATION







EXISTING ROOF PLAN









0m

## Notes

Do not scale, use figured dimensions only.

All dimensions to be verified on site prior to the commencement of any work or the production of any shop drawing. All discrepancies to be reported to the Author.

This drawing is to be read in conjunction with all related Designers and Engineer's drawings and any other relevant information including the designer(s) residual hazard schedule and other pre-construction information before commencement of any works on site.



PROPOSED ROOF PLAN



## **Materials**

Brick Windows Door RW Goods Roof

5m

To match existing/ local vernacular White UPVC Grey UPVC/ Aluminium UPVC Grey/ Black Tile to match existing

10m



Architectural Services York 31 Beckfield Lane York YO