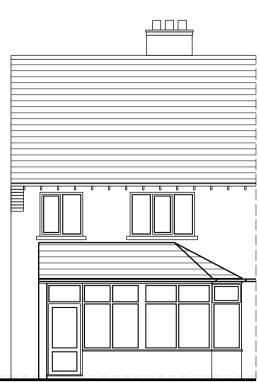

EXISTING GROUND FLOOR











PROPOSED FRONT ELEVATION







EXISTING ROOF PLAN









0m

## Notes

Do not scale, use figured dimensions only.

All dimensions to be verified on site prior to the commencement of any work or the production of any shop drawing. All discrepancies to be reported to the Author.

This drawing is to be read in conjunction with all related Designers and Engineer's drawings and any other relevant information including the designer(s) residual hazard schedule and other pre-construction information before commencement of any works on site.



PROPOSED ROOF PLAN



## **Materials**

Brick Windows Door RW Goods Roof

5m

To match existing/ local vernacular White UPVC Grey UPVC/ Aluminium UPVC Grey/ Black Tile to match existing

10m



Architectural Services York 31 Beckfield Lane York YO26 5PN