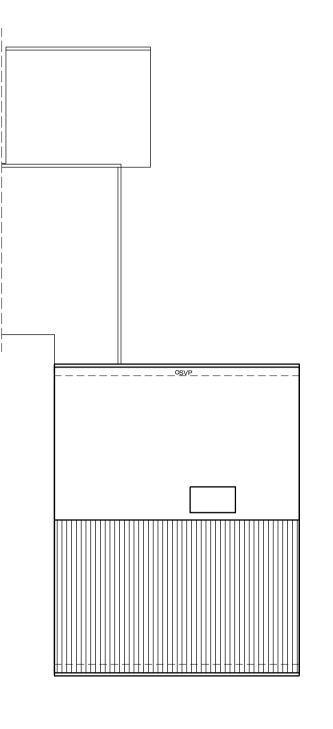

EXISTING GROUND FLOOR











PROPOSED FRONT ELEVATION







EXISTING ROOF PLAN









0m

## Notes

Do not scale, use figured dimensions only.

All dimensions to be verified on site prior to the commencement of any work or the production of any shop drawing. All discrepancies to be reported to the Author.

This drawing is to be read in conjunction with all related Designers and Engineer's drawings and any other relevant information including the designer(s) residual hazard schedule and other pre-construction information before commencement of any works on site.



PROPOSED ROOF PLAN



## **Materials**

Brick Windows Door RW Goods Roof

5m

To match existing/ local vernacular White UPVC Grey UPVC/ Aluminium UPVC Grey/ Black Tile to match existing

10m



Architectural Services York 31 Beckfield Lane York YO26 5PN



07841 039833
info@archit