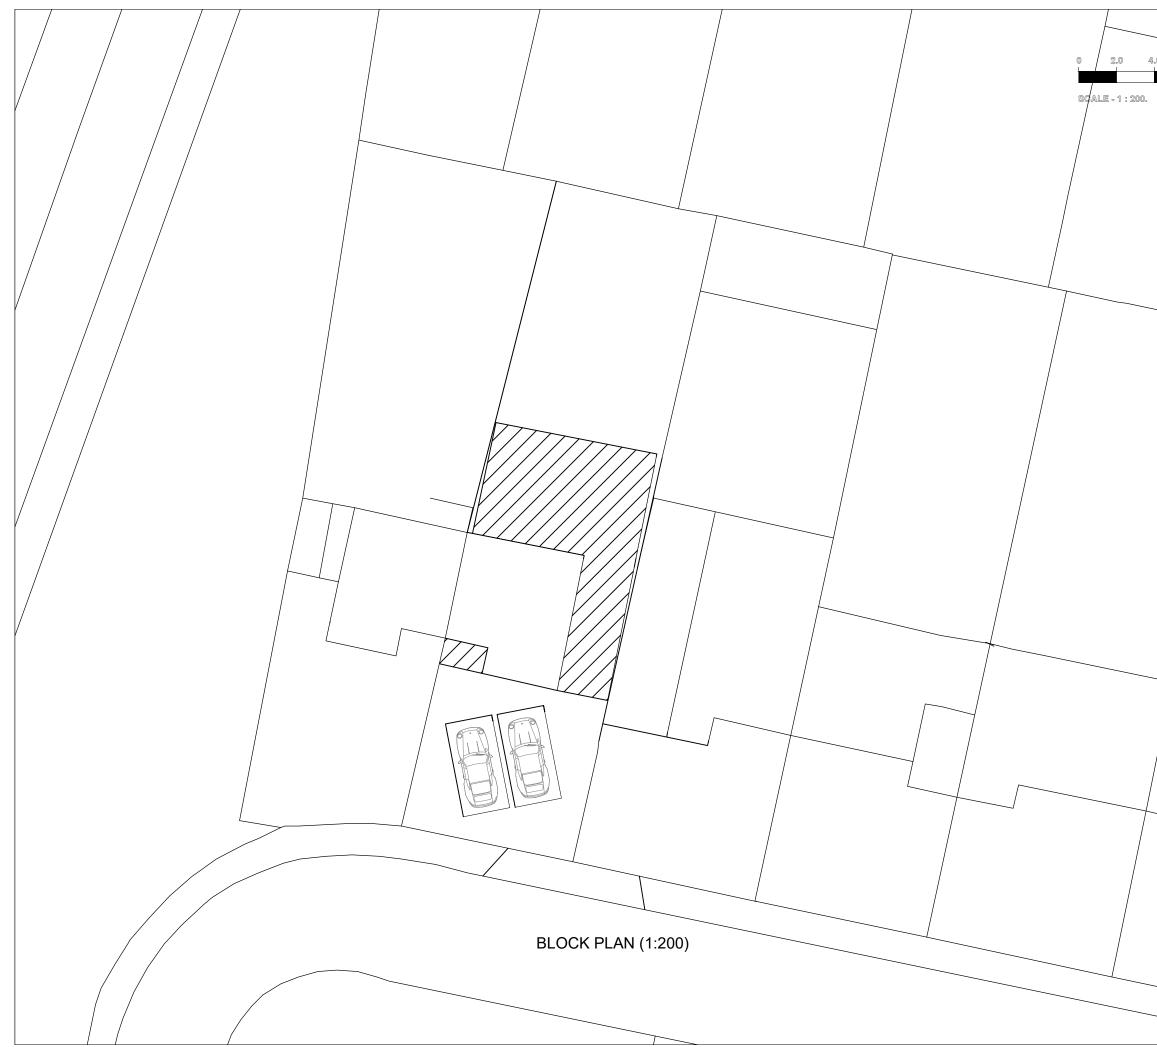

| 0 6.0 8.0 |                                                                                                                                                                                                                           |
|-----------|---------------------------------------------------------------------------------------------------------------------------------------------------------------------------------------------------------------------------|
|           |                                                                                                                                                                                                                           |
|           |                                                                                                                                                                                                                           |
|           |                                                                                                                                                                                                                           |
|           |                                                                                                                                                                                                                           |
|           | M C S DESIGN<br>Architectural Services<br>Milennium Creative Services Design                                                                                                                                              |
|           | RIVENDELL, 8A PRIORY LANE, BRACKNELL, RG42 2JU<br>mob: 07989319224<br>tel: 0333 006 5529<br>fax: 0333 006 5529<br>email: info@mcsdesignservices.co.uk<br>www.mcsdesignservices.co.uk<br>client:<br>MR. HASSAN RAZA BHATTI |
|           | site: 23 ST GEORGES CLOSE, WINDSOR, SL4 5PQ                                                                                                                                                                               |
|           | SINGLE STOREY SIDE AND PART REAR<br>EXTENSIONS AND FRONT PORCH<br>title:<br>BLOCK PLAN                                                                                                                                    |
|           | status:<br>HOUSEHOLDER PLANNING APPLICATION<br>drawing number:<br>BHATTI/PLAN/005                                                                                                                                         |
|           | scale: drown<br>1:200 @ A3 Kaleem Janjua B.Arch.<br>date: revision<br>21st March 2024                                                                                                                                     |
|           |                                                                                                                                                                                                                           |