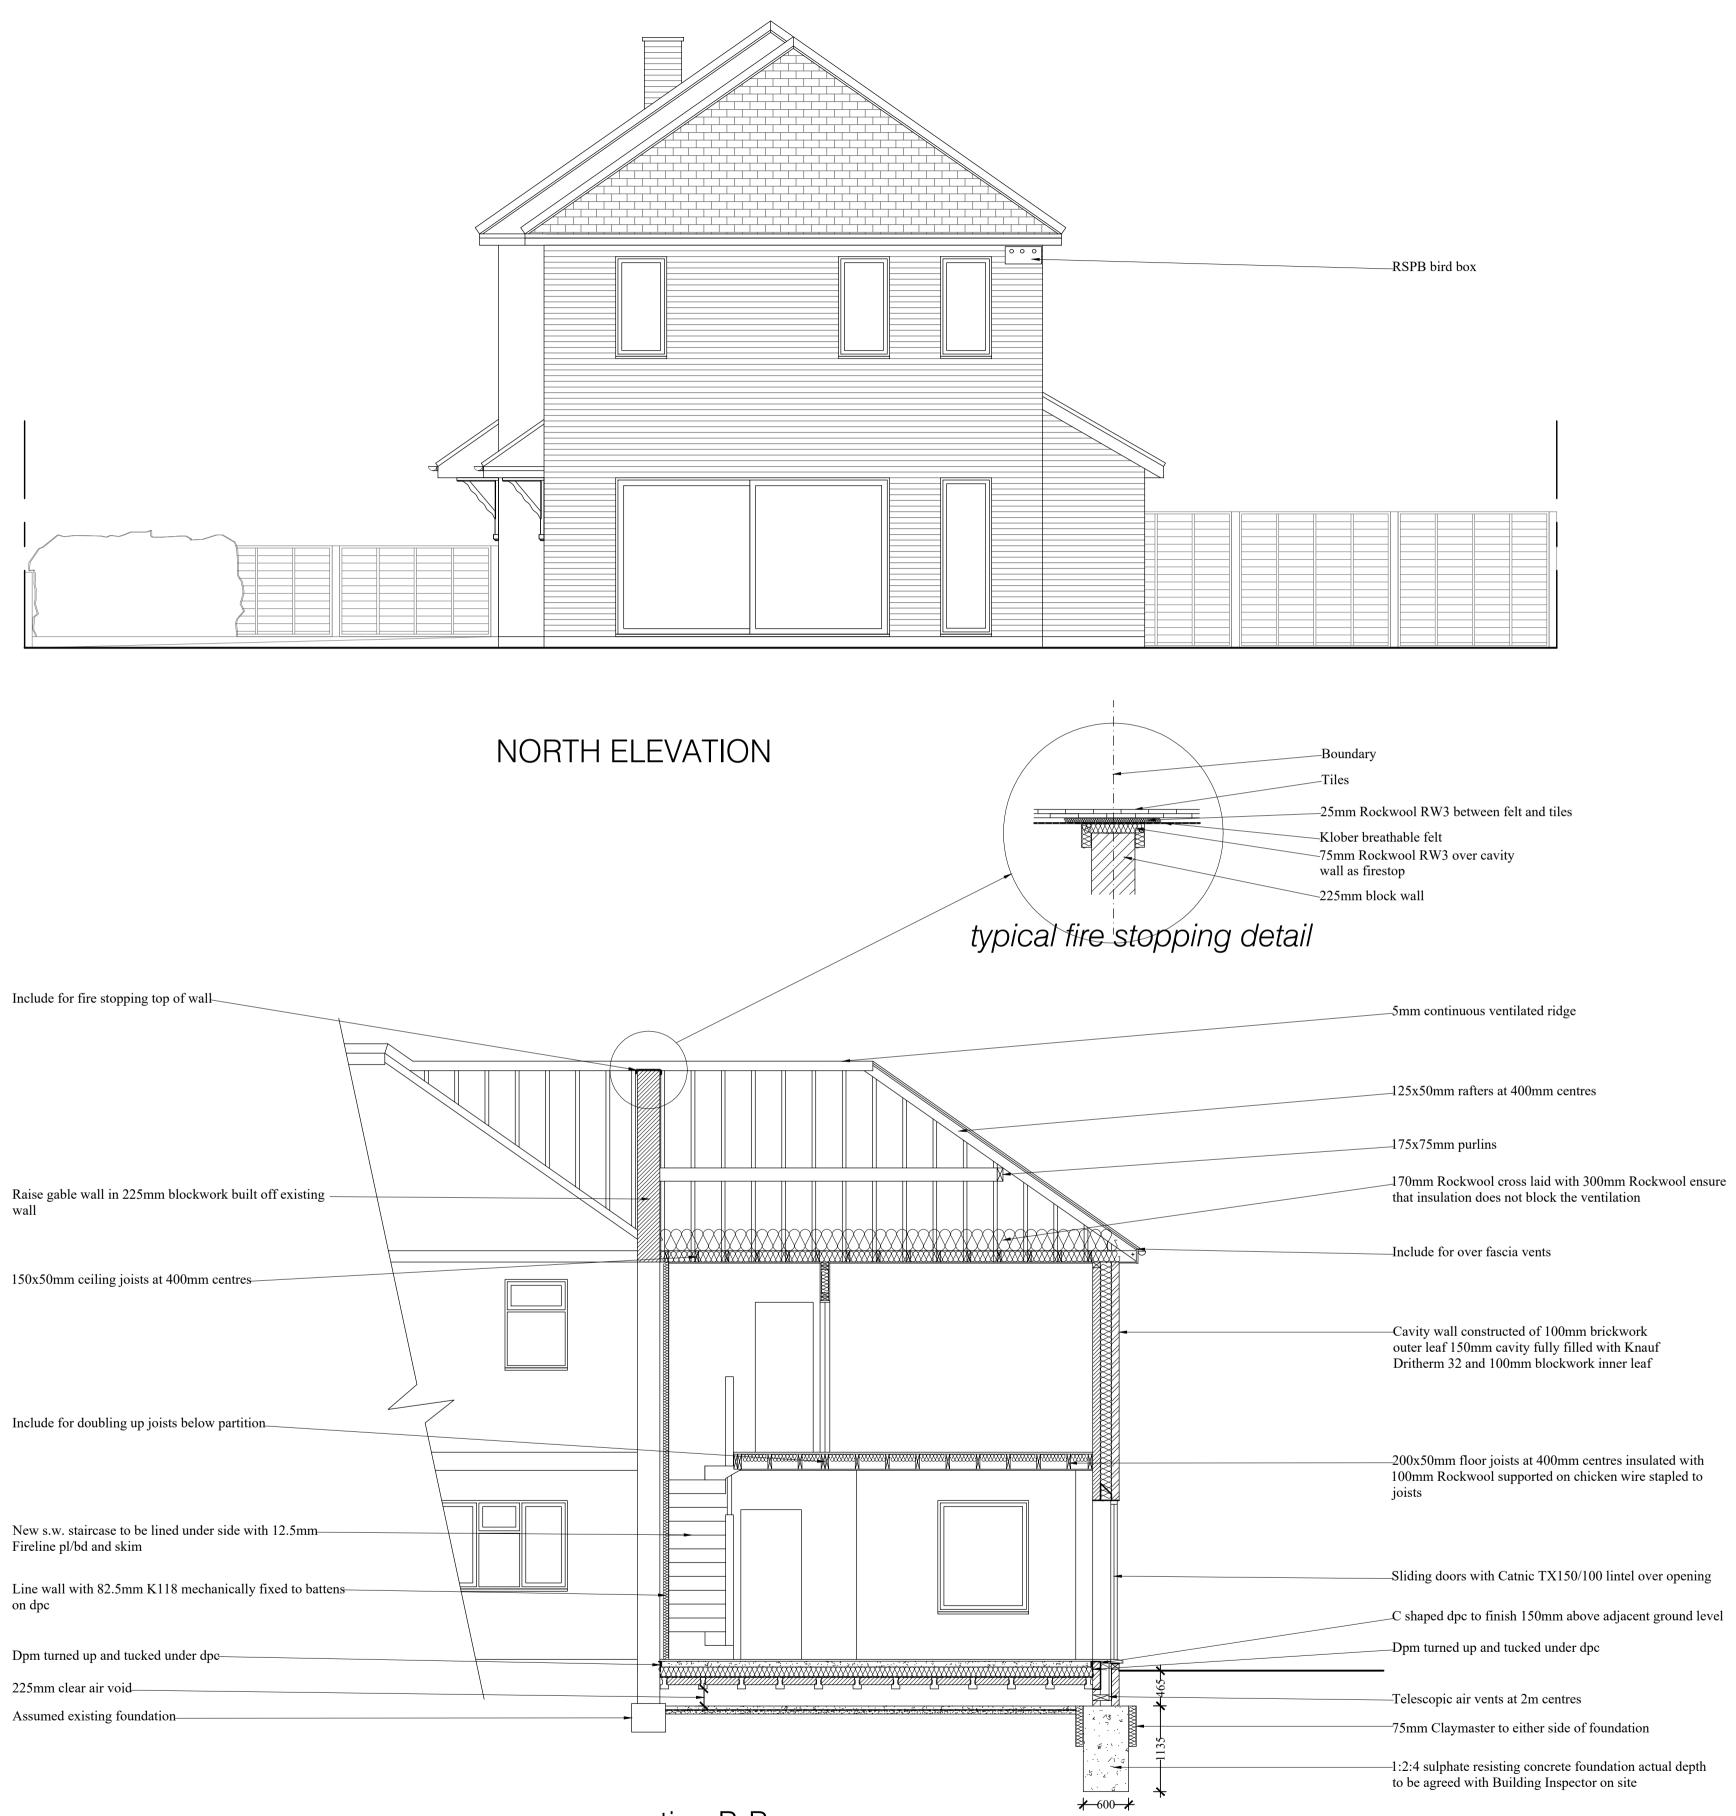

section B-B

8m

9m

6m

7m

| Proposed new dwelling                                                                                                                                                                                |                 |
|------------------------------------------------------------------------------------------------------------------------------------------------------------------------------------------------------|-----------------|
| <sup>site</sup><br>LA 30 Queens Crescent,<br>Bishops Stortford CM23 3RR                                                                                                                              |                 |
| February 2024                                                                                                                                                                                        | scale 1:50 @ A1 |
| JOHN PERRIN & SONS Ltd<br>BUILDING SURVEYORS & DESIGNERS<br>885 Green Lanes, Winchmore Hill, London N21 2Q8<br>Tel: 0208 364 0334 Email: mail@johnperrinandsons.com<br>© John Perrin & Sons Ltd 2024 |                 |
| All dimensions are to be checked on site.                                                                                                                                                            |                 |
| drawing number 3502/5                                                                                                                                                                                |                 |

NOTE: Drawings to be constructed in accordance with Planning Approved obtained by others