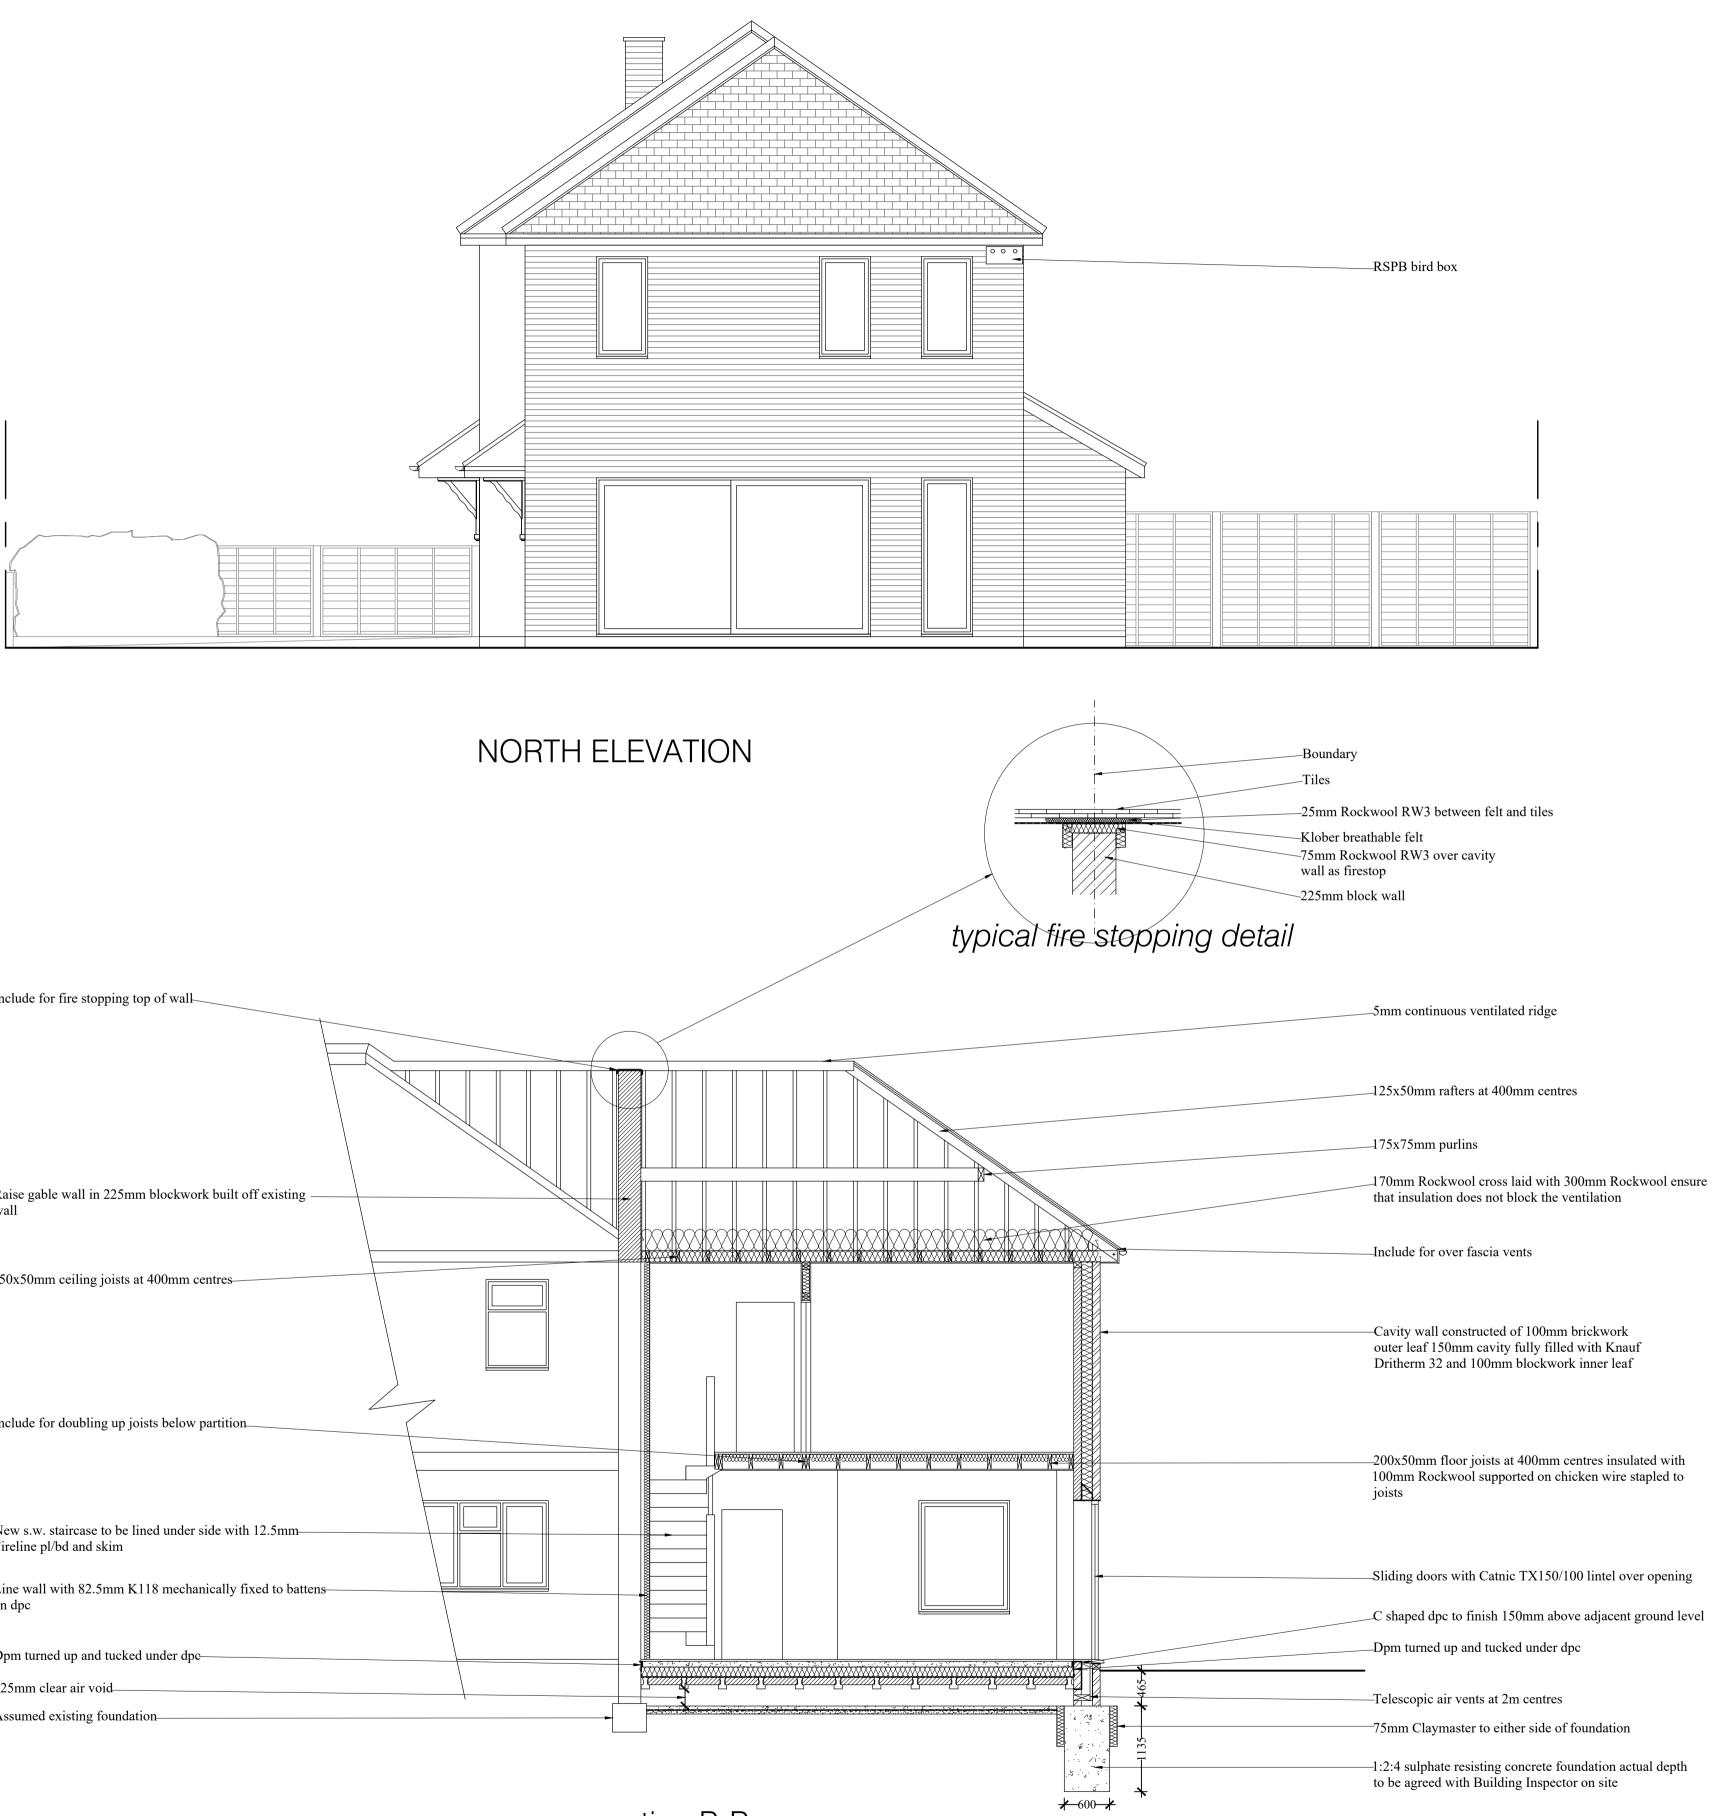

section B-B

8m

9m

6m

7m

| Proposed new dwelling                                                                                                                                                                                |                 |
|------------------------------------------------------------------------------------------------------------------------------------------------------------------------------------------------------|-----------------|
| <sup>site</sup><br>LA 30 Queens Crescent,<br>Bishops Stortford CM23 3RR                                                                                                                              |                 |
| February 2024                                                                                                                                                                                        | scale 1:50 @ A1 |
| JOHN PERRIN & SONS Ltd<br>BUILDING SURVEYORS & DESIGNERS<br>885 Green Lanes, Winchmore Hill, London N21 2Q8<br>Tel: 0208 364 0334 Email: mail@johnperrinandsons.com<br>© John Perrin & Sons Ltd 2024 |                 |
| All dimensions are to be checked on site.                                                                                                                                                            |                 |
| drawing number 3502/5                                                                                                                                                                                |                 |

NOTE: Drawings to be constructed in accordance with Planning Approved obtained by others