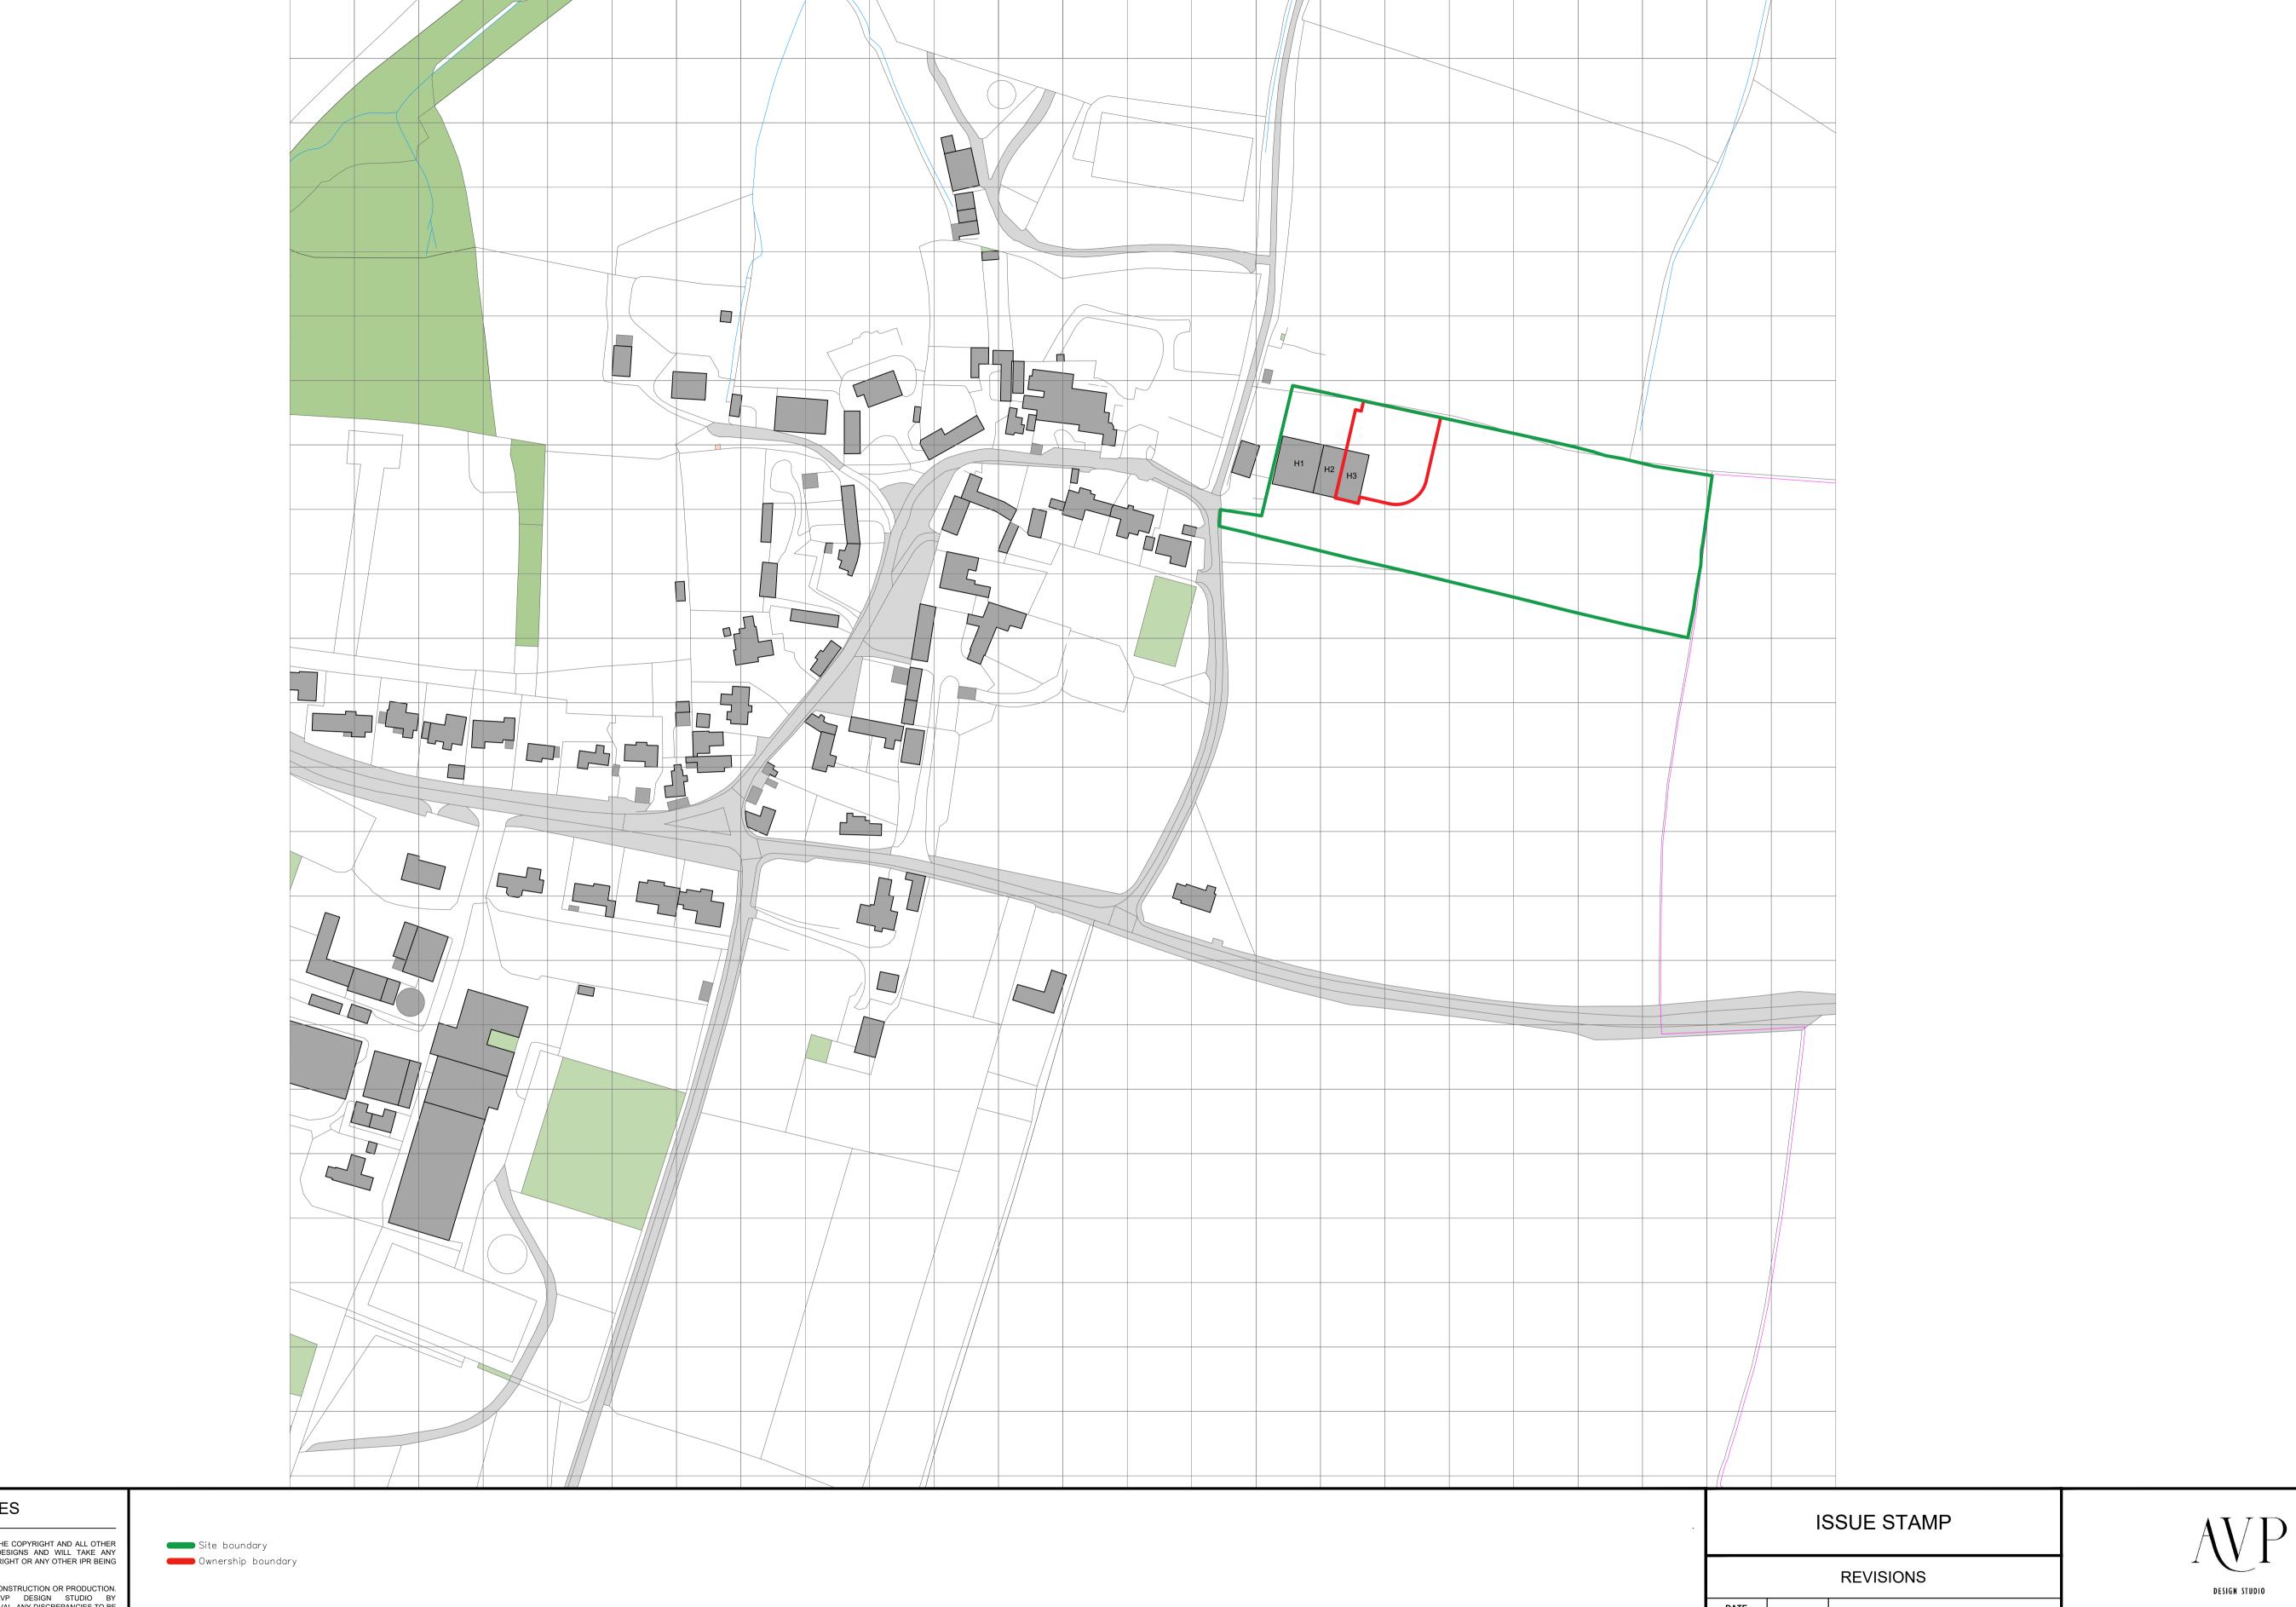

|   | ISSUE STAMP  REVISIONS |          |                       | AUP  DESIGN STUDIO                                                      |          |            |          |          |
|---|------------------------|----------|-----------------------|-------------------------------------------------------------------------|----------|------------|----------|----------|
|   |                        |          |                       |                                                                         |          |            |          |          |
|   | DATE<br>(DD/MM/YY)     | REVISION | DESCRIPTION / COMMENT | 1                                                                       |          |            |          |          |
|   | 06/04/22               | 1        | FIRST ISSUE           | 1039 NETHER WESTCOTE   OX HILLTOP LAND REGISTRY LOCATION PLAN   HOUSE 3 |          |            |          |          |
|   |                        |          |                       |                                                                         |          |            |          |          |
|   |                        |          |                       |                                                                         |          |            |          |          |
|   | -                      |          |                       |                                                                         |          |            |          |          |
|   | -                      |          |                       |                                                                         |          |            |          |          |
|   | -                      |          |                       |                                                                         |          |            |          |          |
|   | -                      |          |                       |                                                                         |          |            |          |          |
|   |                        |          |                       | SCALE                                                                   | PAGE     | CHECKED BY | DRAWN BY | DATE     |
|   |                        |          |                       | 1:1250@A1                                                               | 00 OF 00 | -          | AVP      | 06/04/22 |
| ŀ |                        |          |                       | DRAWING NUM                                                             | IBER:    | ER:        |          |          |
| ŀ |                        |          |                       | DRAWING NUMBER: REV 1039_AVP_LR_LP_U3.pdf /                             |          |            |          |          |
|   |                        |          |                       | 1000_7(VI _EI(_EI _00.pdi                                               |          |            |          | ,        |