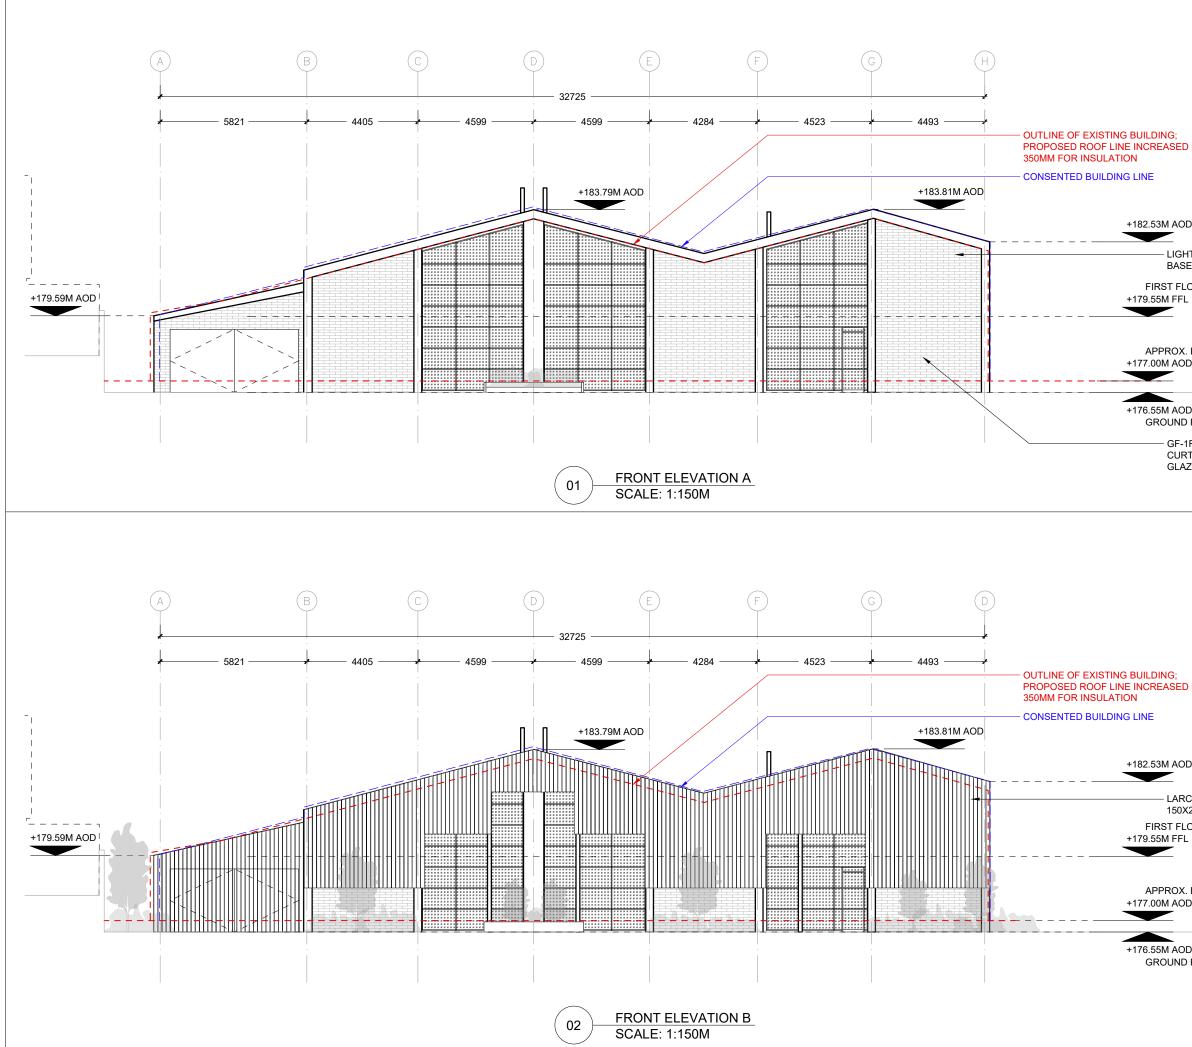

|                                           | 1. ALEXAND                        | RA VON PELTZ DE                                     | SIGN STUDIO (AVP) OWN                                                                             | IS THE COPYRIGH                                     | AND ALL                  |  |
|-------------------------------------------|-----------------------------------|-----------------------------------------------------|---------------------------------------------------------------------------------------------------|-----------------------------------------------------|--------------------------|--|
|                                           | IPR BEING                         | S INFRINGED                                         | PERTY RIGHTS (IPR) IN T<br>TION IN THE EVENT OF I                                                 |                                                     |                          |  |
|                                           | 2. ALL DIME<br>PRODUCT<br>CONTRAC | NSIONS TO BE CH<br>ION. SHOP DRAW                   | ECKED ON SITE PRIOR T<br>INGS TO BE ISSUED TO A<br>IRER FOR DESIGNERS AN                          | O CONSTRUCTION<br>VP DESIGN STUDI<br>PROVAL ANY DIS | OR<br>D BY<br>CREPANCIES |  |
|                                           | TO BE REI<br>3. DESIGN/D          | LAYED BEFORE W                                      | ORKS CONTINUES                                                                                    |                                                     |                          |  |
|                                           | 4 CONTRAC                         | TOR AND/OR SUB                                      | S<br>CONTRACTOR OR AND/<br>CONSULTANT'S DRAWING                                                   | OR SUPPLIER TO R                                    | EFER TO                  |  |
|                                           | BEFORE F<br>REFERRE<br>REGULAT    | PROCEEDING WITH                                     | H WORKS. ALL CONSULT.<br>COMPLIANCE WITH LOCA<br>I/EU STANDARDS. ALL DI                           | ANTS INFORMATIO                                     | N TO BE                  |  |
|                                           | NECESSA<br>STATUTO<br>LOCAL AU    | RY ALTERATIONS<br>RY REQUIREMENT<br>ITHORITY STANDA | APPROVAL BY STATUTO<br>SHOULD BE MADE IF RE<br>I'S. ALL MATERIALS AND I<br>ARDS INCLUDING FIRE TR | QUIRED TO COMPL<br>ELECTRICAL WIRIN<br>REATMENT     | Y WITH<br>G MUST MEET    |  |
| DBY                                       | AND ARE                           | COVERED BY COP                                      | D DRAWINGS ARE THE P<br>PYRIGHT. NO REPRODUC<br>HOUT PRIOR WRITTEN PE                             | TIONS, ADAPTATIC                                    | INS AND/OR               |  |
|                                           | SITE / LOCATION PLAN              |                                                     |                                                                                                   |                                                     |                          |  |
|                                           |                                   |                                                     |                                                                                                   |                                                     |                          |  |
| D                                         |                                   |                                                     |                                                                                                   |                                                     |                          |  |
| HT SKIN BASE BLOCK<br>SE, DARKER POINTING |                                   |                                                     |                                                                                                   |                                                     |                          |  |
| LOOR                                      |                                   |                                                     |                                                                                                   |                                                     |                          |  |
| L                                         |                                   |                                                     |                                                                                                   |                                                     |                          |  |
|                                           |                                   |                                                     |                                                                                                   |                                                     |                          |  |
|                                           |                                   |                                                     |                                                                                                   |                                                     |                          |  |
| . EXISTING GROUND LEVEL                   |                                   |                                                     |                                                                                                   |                                                     |                          |  |
| D                                         |                                   |                                                     |                                                                                                   |                                                     |                          |  |
|                                           |                                   |                                                     |                                                                                                   |                                                     |                          |  |
|                                           |                                   |                                                     |                                                                                                   |                                                     |                          |  |
| )D<br>D FLOOR                             |                                   |                                                     |                                                                                                   |                                                     |                          |  |
|                                           |                                   |                                                     |                                                                                                   |                                                     |                          |  |
| 1F STEEL PANEL<br>RTAIN WALL, WITH        |                                   |                                                     |                                                                                                   |                                                     |                          |  |
| ZED OPENINGS                              |                                   |                                                     |                                                                                                   |                                                     |                          |  |
|                                           |                                   |                                                     |                                                                                                   |                                                     |                          |  |
|                                           |                                   |                                                     |                                                                                                   |                                                     |                          |  |
|                                           |                                   |                                                     |                                                                                                   |                                                     |                          |  |
|                                           |                                   |                                                     |                                                                                                   |                                                     |                          |  |
|                                           |                                   |                                                     |                                                                                                   |                                                     |                          |  |
|                                           |                                   |                                                     |                                                                                                   |                                                     |                          |  |
|                                           |                                   |                                                     |                                                                                                   |                                                     |                          |  |
|                                           |                                   |                                                     |                                                                                                   |                                                     |                          |  |
|                                           |                                   |                                                     |                                                                                                   |                                                     |                          |  |
|                                           | ISSUE STAMP                       |                                                     |                                                                                                   |                                                     |                          |  |
|                                           |                                   |                                                     |                                                                                                   |                                                     |                          |  |
|                                           |                                   |                                                     |                                                                                                   |                                                     |                          |  |
| D BY                                      | REVISIONS                         |                                                     |                                                                                                   |                                                     |                          |  |
|                                           | DATE                              | REVISION                                            | DESCR                                                                                             | IPTION / COMME                                      | т                        |  |
|                                           | (DD / MM / YY)<br>24/03/2022      | 1                                                   |                                                                                                   | FIRST ISSUE                                         |                          |  |
|                                           | -                                 | -                                                   |                                                                                                   | -                                                   |                          |  |
|                                           | -                                 | -                                                   |                                                                                                   |                                                     |                          |  |
| D                                         | -                                 | -                                                   |                                                                                                   | -                                                   |                          |  |
|                                           | -                                 | -                                                   |                                                                                                   | -                                                   |                          |  |
| RCH CLADDING<br>X25MM, 15MM SPACING       | -                                 | -                                                   |                                                                                                   |                                                     |                          |  |
| LOOR                                      | -                                 | -                                                   | -                                                                                                 |                                                     |                          |  |
| L                                         | -                                 | -                                                   |                                                                                                   | -                                                   |                          |  |
|                                           |                                   |                                                     |                                                                                                   |                                                     |                          |  |
|                                           |                                   |                                                     |                                                                                                   |                                                     |                          |  |
| . EXISTING GROUND LEVEL                   |                                   |                                                     |                                                                                                   |                                                     |                          |  |
| D                                         |                                   |                                                     |                                                                                                   |                                                     |                          |  |
|                                           |                                   |                                                     |                                                                                                   |                                                     |                          |  |
|                                           | 1039                              |                                                     |                                                                                                   |                                                     |                          |  |
| )D<br>D FLOOR                             |                                   | LLTOP                                               |                                                                                                   |                                                     |                          |  |
|                                           |                                   |                                                     |                                                                                                   |                                                     |                          |  |
|                                           |                                   | T ELEVA                                             |                                                                                                   |                                                     |                          |  |
|                                           | SCALE                             | PAGE                                                | CHECKED BY                                                                                        | DRAWN BY                                            | DATE                     |  |
|                                           | 1:150@A3                          |                                                     | -                                                                                                 | AVP                                                 | 24/03/2022<br>REV        |  |
|                                           |                                   | AVP_EL                                              | _01                                                                                               |                                                     | / REV                    |  |
|                                           | =                                 |                                                     |                                                                                                   |                                                     |                          |  |