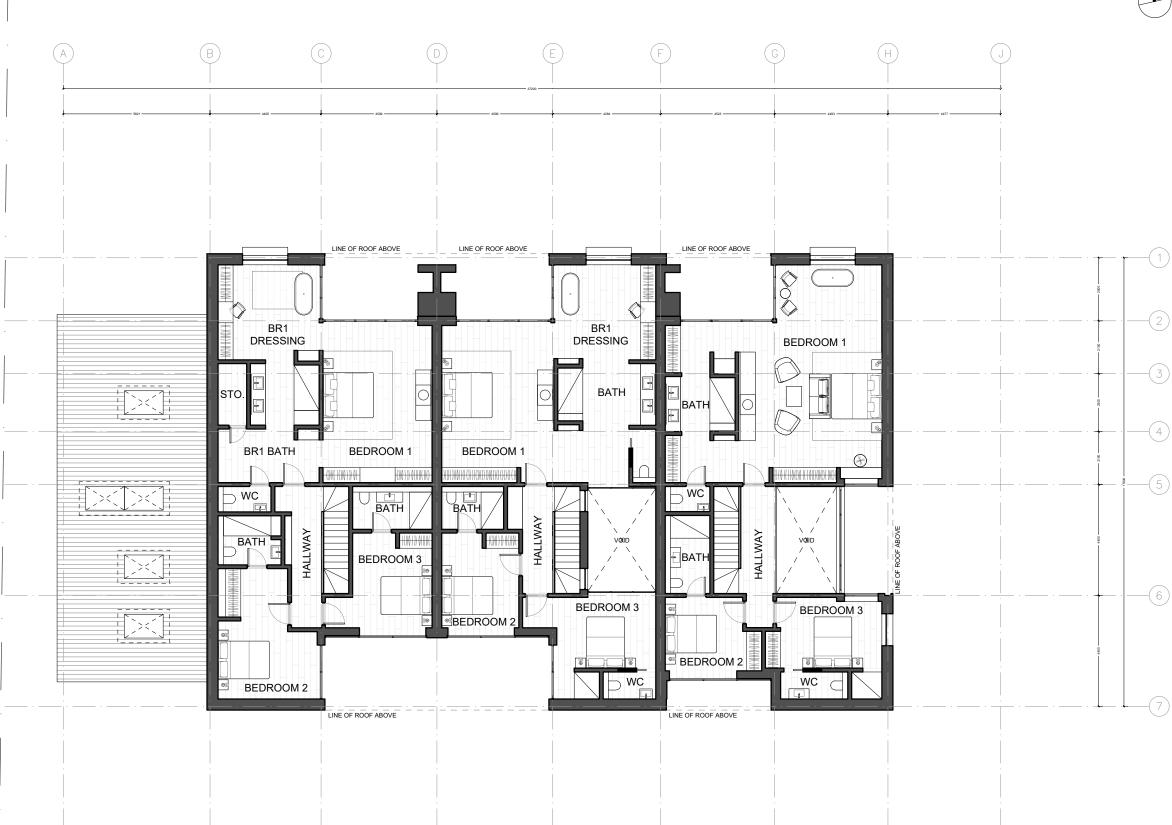

01 FIRST FLOOR GENERAL ARRANGEMENT PLAN SCALE: 1:150

# GENERAL ARRANGEMENT PLAN FIRST FLOOR

| SCALE       | PAGE      | CHECKED BY | DRAWN BY | DATE       |
|-------------|-----------|------------|----------|------------|
| 1:150@A3    | 01 OF 01  | -          | AVP      | 02/09/2022 |
| DRAWING NUM | REV<br>02 |            |          |            |