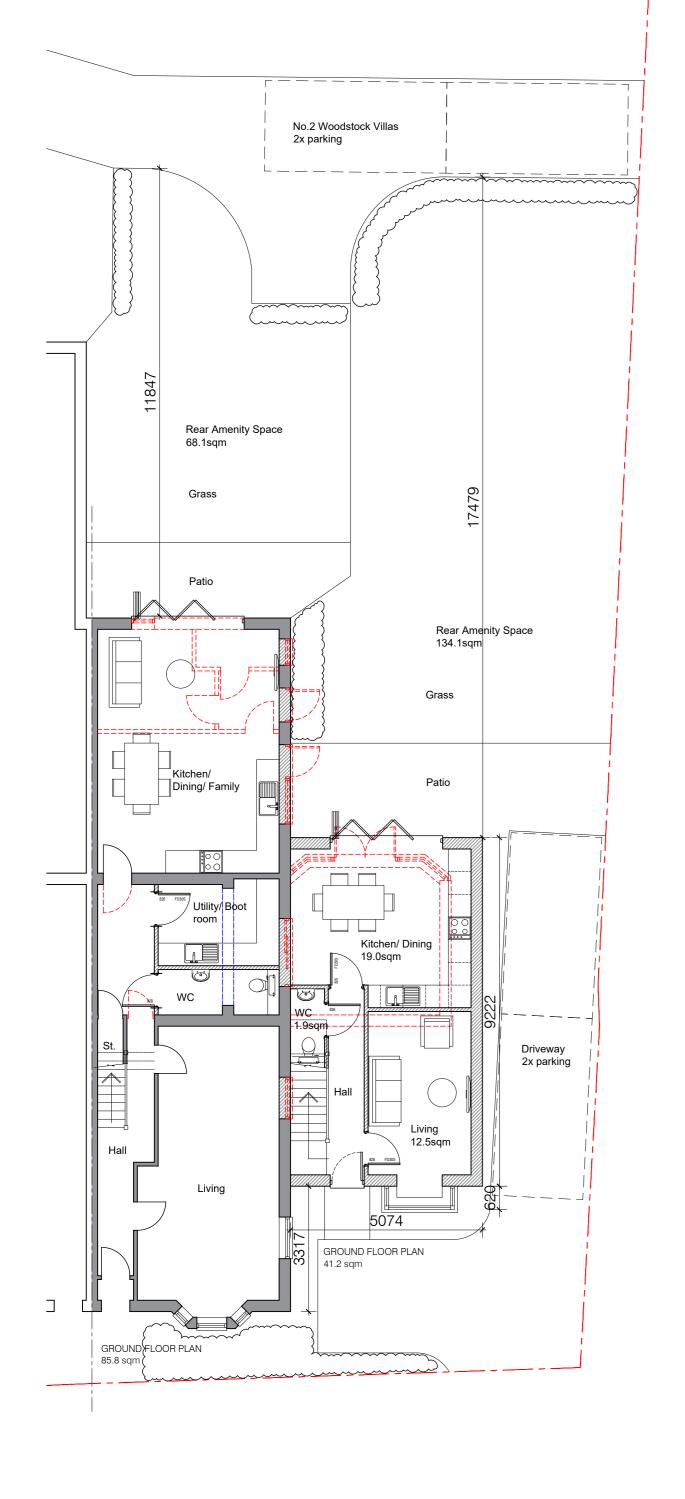

## harding rose architects

© This drawing is copyright.

It is sent to you in confidence and must not be reproduced or disclosed to third parties without our prior

Do not scale from this drawing, other than for Local Authority Planning purposes. This drawing is to be read in conjunction with all relevant consultants, specialist manufacturers drawings and specifications.

Any discrepancies in dimensions or details on or between these drawings should be drawn to our attention. All dimensions are in millimetres unless noted otherwise.

Woodstock Villas, Frimley Road, Ash Vale, Guildford, GU21 5PP

Proposed Plans

28.03.24 1:200 @A2 PROJECT NO. HB 23.1114