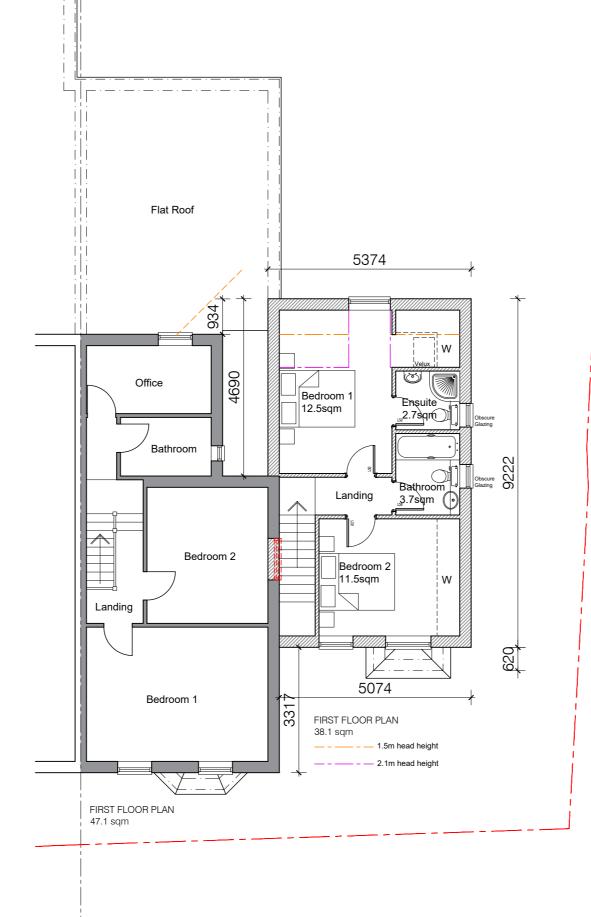

## harding rose architects

© This drawing is copyright.

It is sent to you in confidence and must not be reproduced or disclosed to third parties without our prior

Do not scale from this drawing, other than for Local Authority Planning purposes. This drawing is to be read in conjunction with all relevant consultants, specialist manufacturers drawings and specifications.

Any discrepancies in dimensions or details on or between these drawings should be drawn to our attention. All dimensions are in millimetres unless noted otherwise.

Woodstock Villas, Frimley Road, Ash Vale, Guildford, GU21 5PP

Proposed Plans

28.03.24 1:200 @A2 PROJECT NO. HB 23.1114