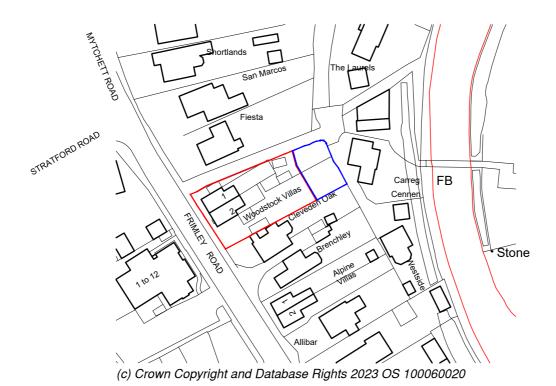

## harding rose architects

CLIENT

PROJECT Woodstock Villas, Frimley Road, Ash Vale, Guildford, **GU21 5PP** 

Location Plan

28.03.24 1:100 @A3 L.01 23.1114