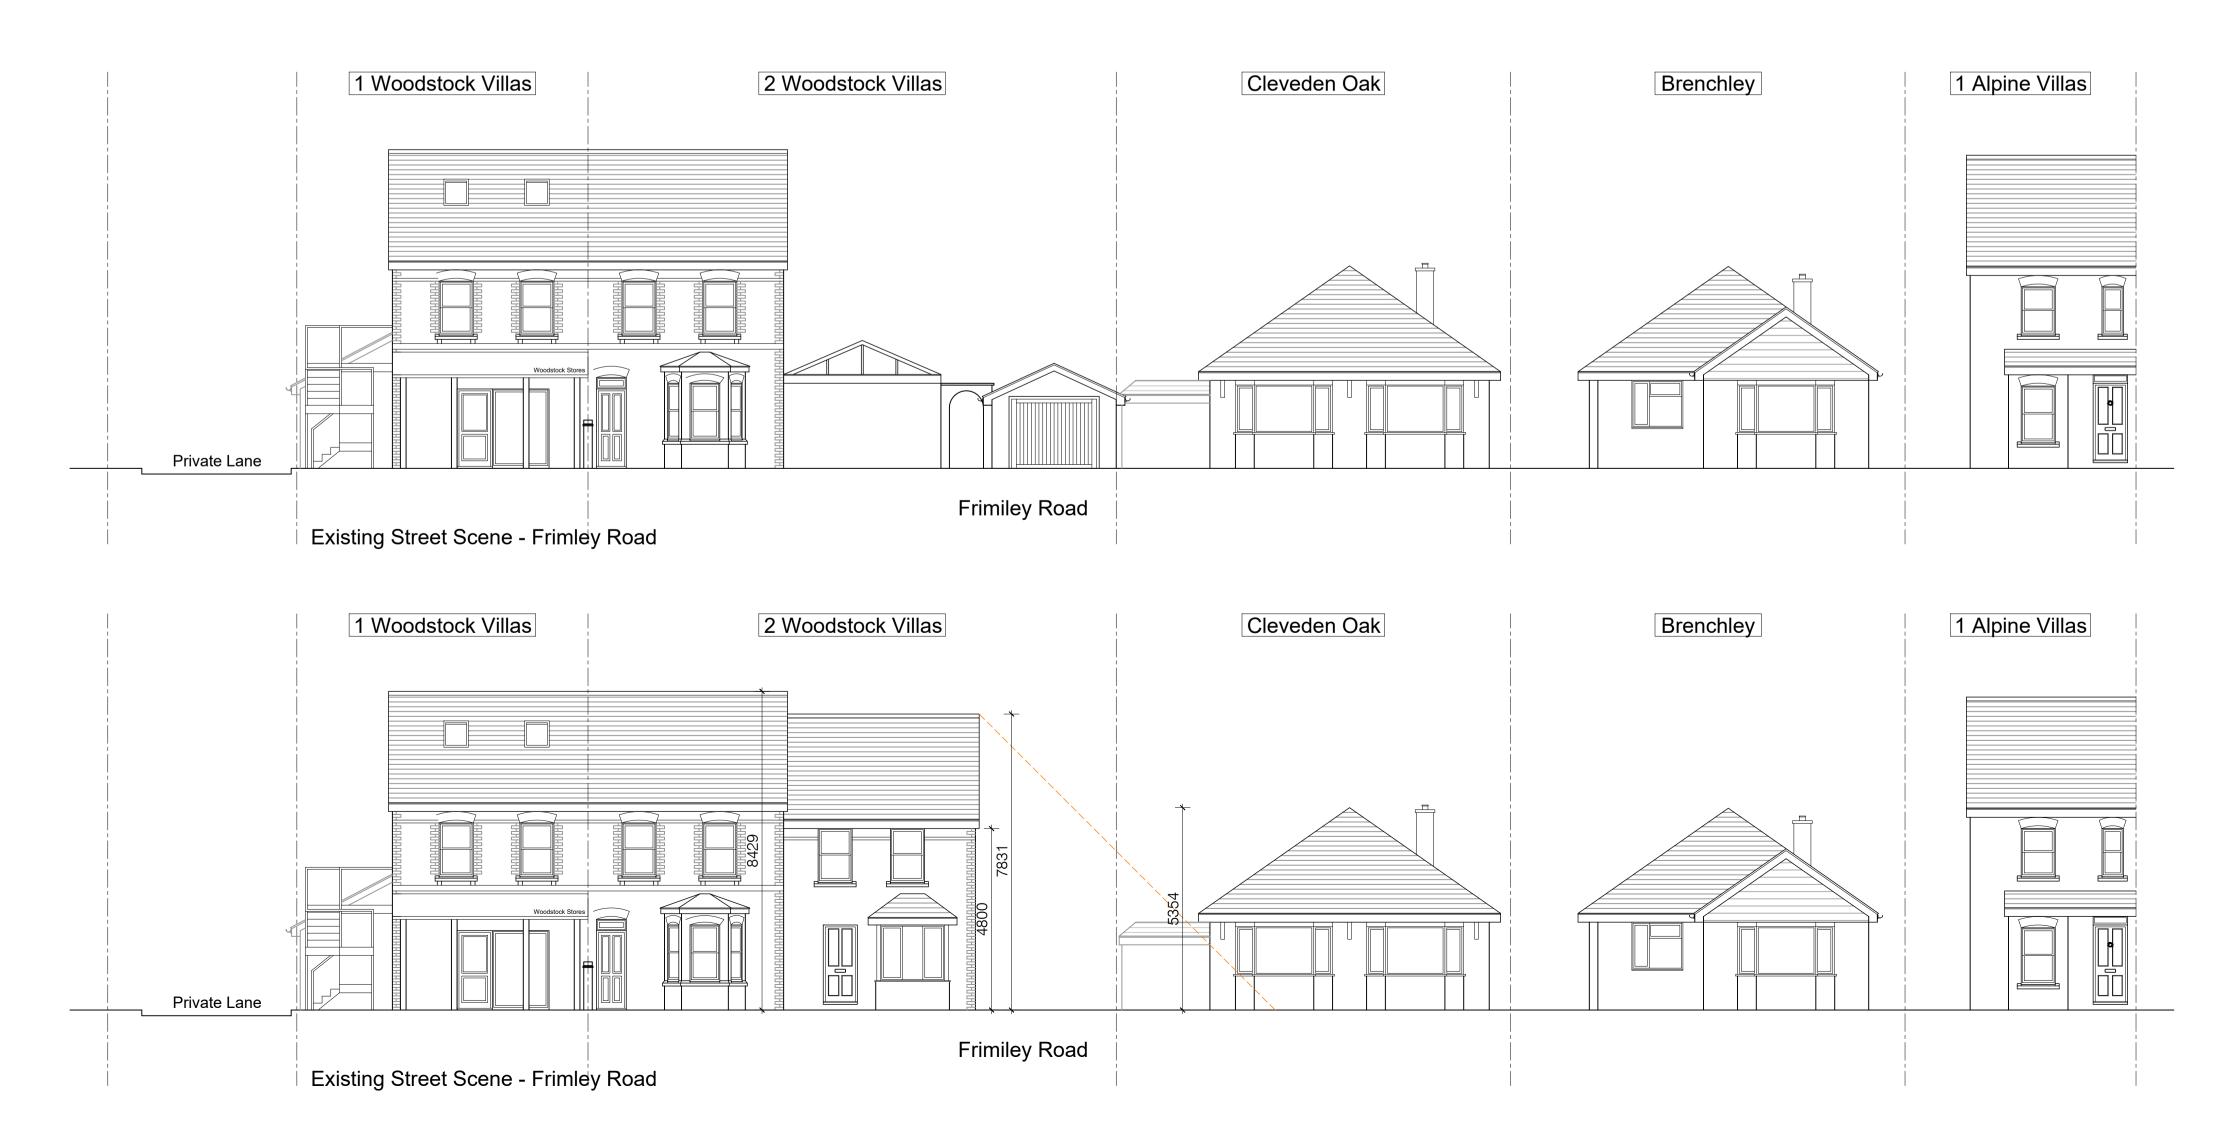

| J21 5PP    |                                 |                                     |                                      |                                      |
|------------|---------------------------------|-------------------------------------|--------------------------------------|--------------------------------------|
| isting and | Proposed Stree                  | et Scenes                           |                                      |                                      |
|            | DATE                            |                                     |                                      |                                      |
| ) @A1      | 28.03.24                        |                                     |                                      |                                      |
|            | PROJECT NO.<br>23.1114          |                                     | P.06                                 | Α                                    |
|            | J21 5PP<br>tisting and<br>0 @A1 | D@A1 DATE   D@A1 DATE   PROJECT NO. | Digitized and Proposed Street Scenes | Digitized and Proposed Street Scenes |