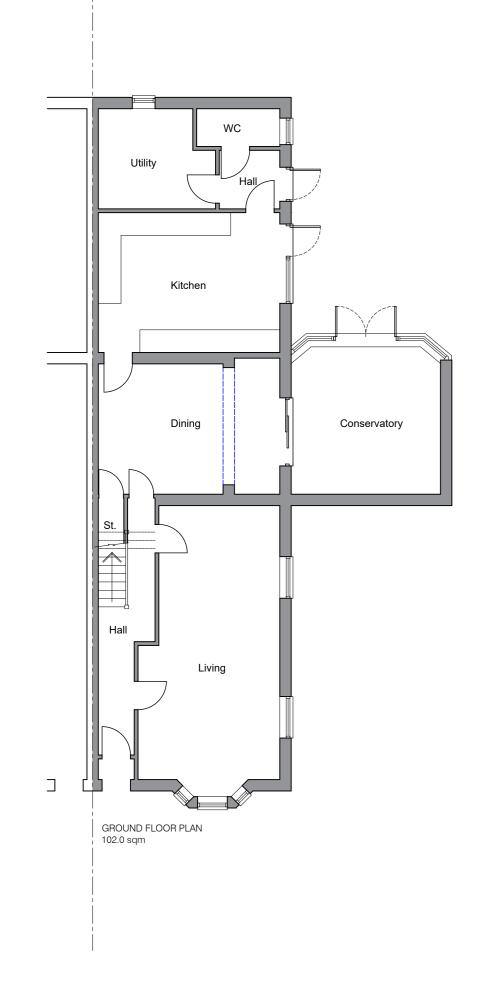

PLANNING

harding rose architects

CLIENT

HB

Woodstock Villas, Frimley Road, Ash Vale, Guildford, GU21 5PP

P.02

Existing Plans for No.2 Woodstock Villas

23.1114