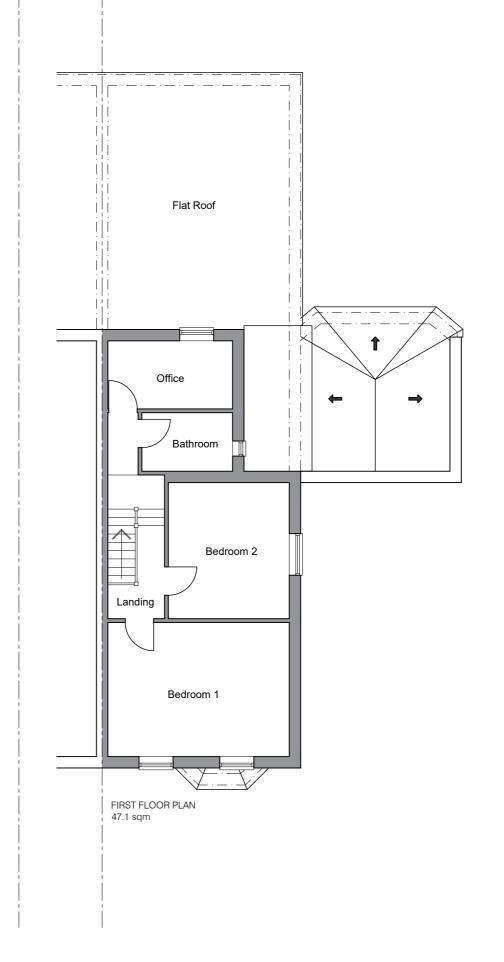

PLANNING

harding rose architects

CLIENT

HB

Woodstock Villas, Frimley Road, Ash Vale, Guildford, GU21 5PP

P.02

Existing Plans for No.2 Woodstock Villas

23.1114