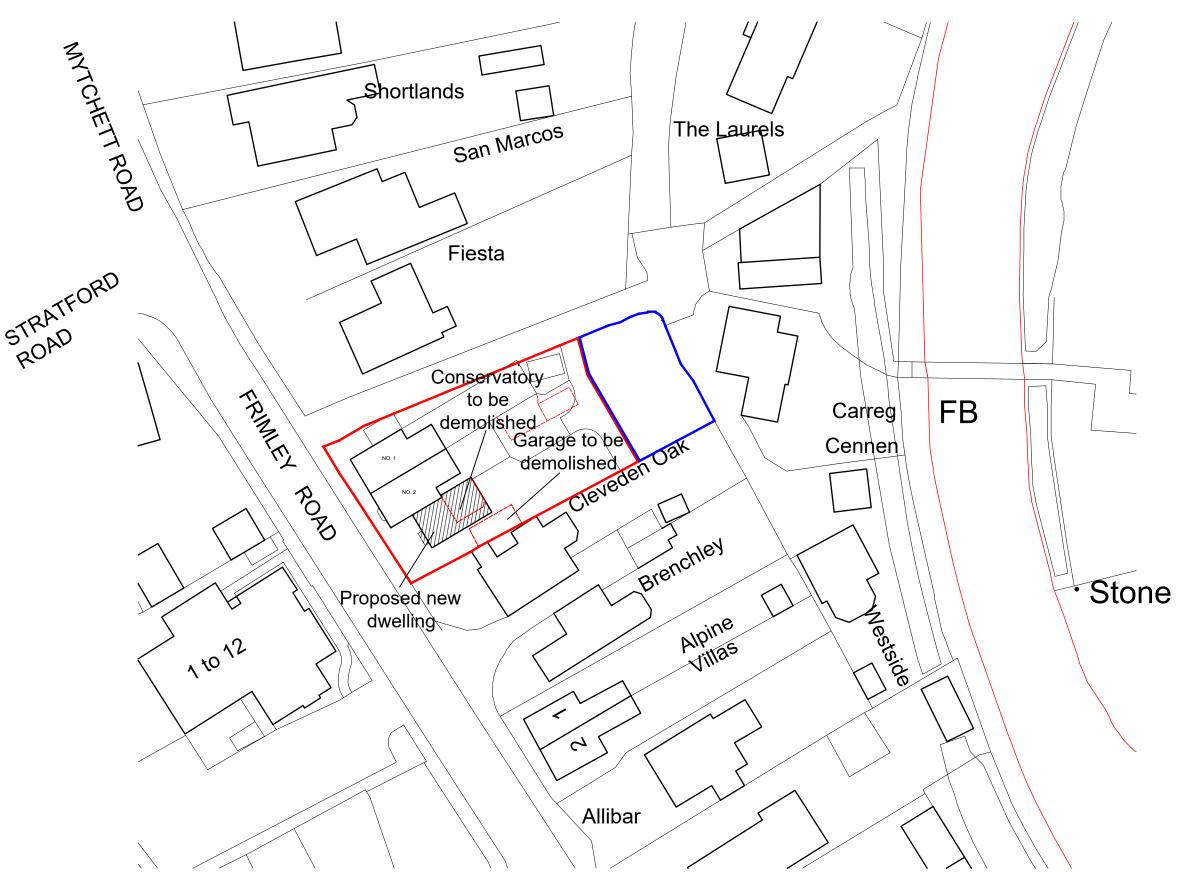

## harding rose architects

PROJECT Woodstock Villas, Frimley Road, Ash Vale, Guildford, GU21 5PP

Block Plan

1:100 @A3 28.03.24 23.1114

B.01