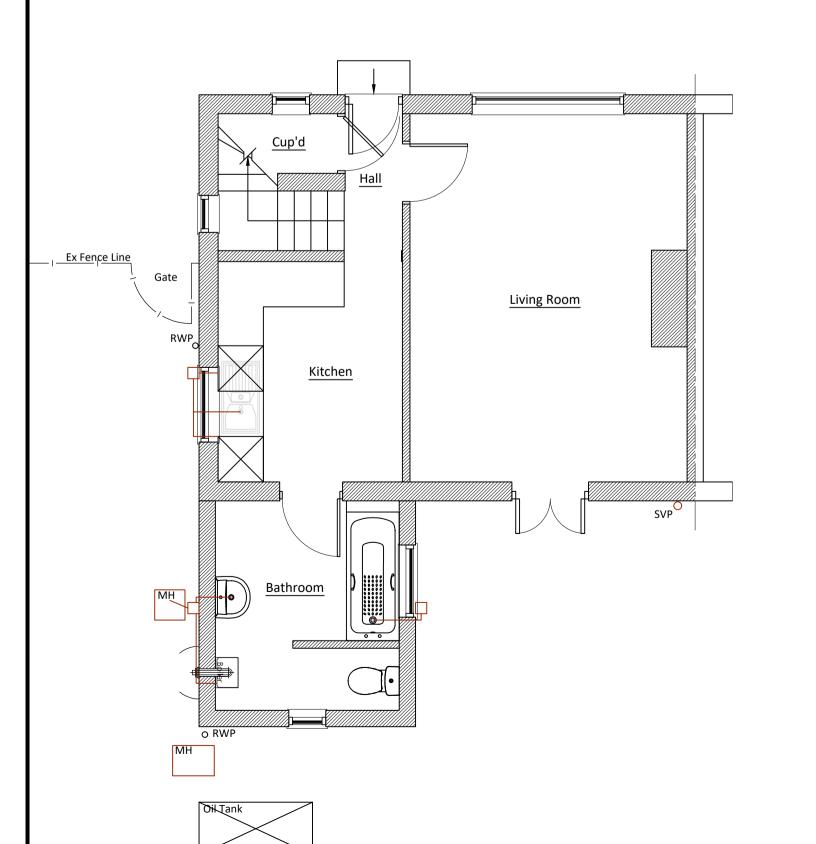

EXISTING GROUND FLOOR PLAN

SCALE 1:50

Ordnance Survey
Ukmapcentre.com

Coopers Villas

SITE LOCATION PLAN
SCALE 1:1250 Metres

<u>1:1250 SCALE BAR</u>

P3 02/04/2024 CD Red Line Amended Red Line on OS map ameded Rev Date Description **PLANNING APPLICATION** SOLUTIONS **SCAN WITH** YOUR PHONE TO GET IN TOUCH 6 Coopers Villas Parsonage Road Takeley Bishop's Stortford Essex, CM22 6PT Proposed New Dwelling to the End of 6 Cooper Villas Site Location Plans, Existing Plans & Elevations