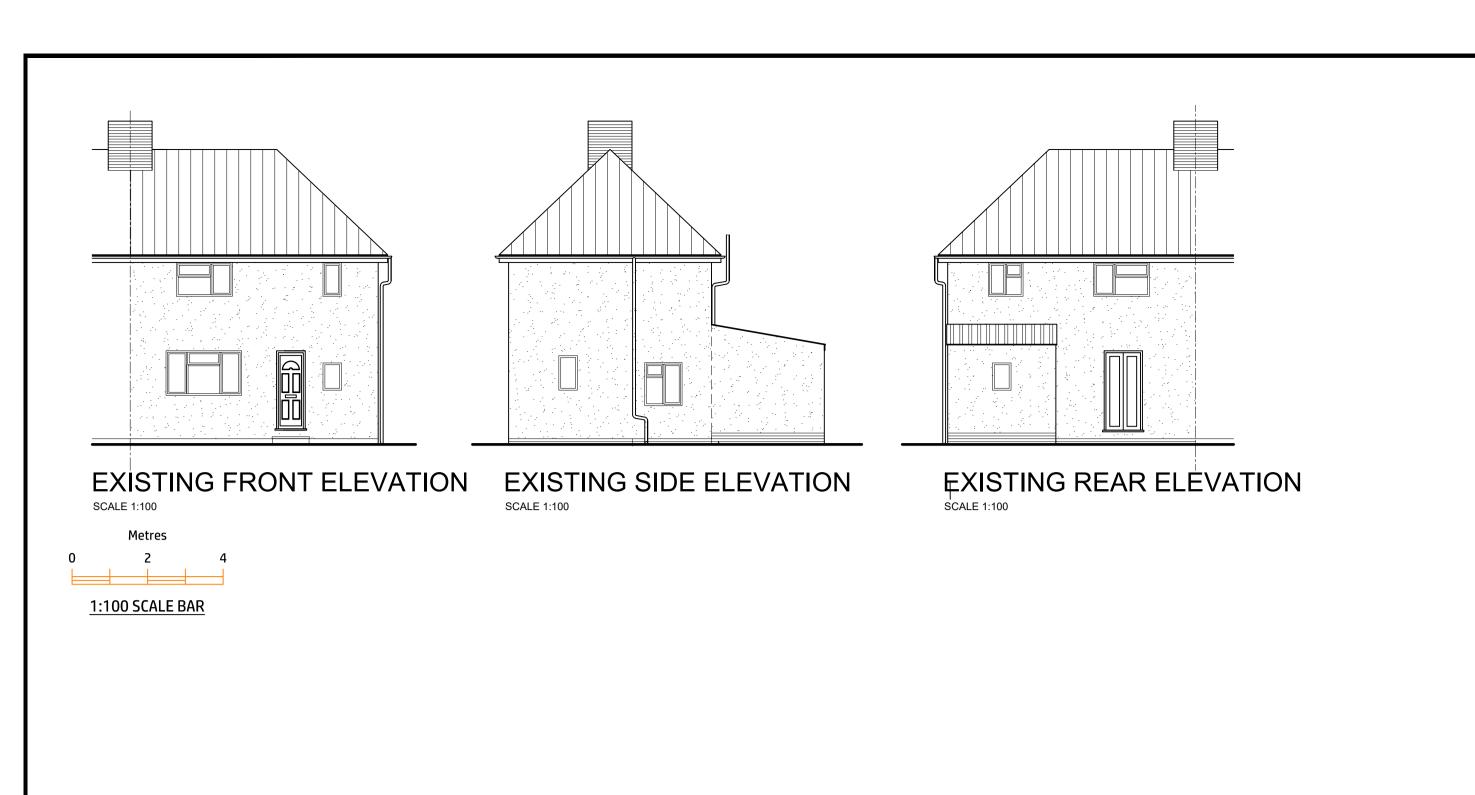

EXISTING GROUND FLOOR PLAN

SCALE 1:50

Ordnance Survey
Ukmapcentre.com

Coopers Villas

SITE LOCATION PLAN
SCALE 1:1250 Metres

<u>1:1250 SCALE BAR</u>

P3 02/04/2024 CD Red Line Amended Red Line on OS map ameded Rev Date Description **PLANNING APPLICATION** SOLUTIONS **SCAN WITH** YOUR PHONE TO GET IN TOUCH 6 Coopers Villas Parsonage Road Takeley Bishop's Stortford Essex, CM22 6PT Proposed New Dwelling to the End of 6 Cooper Villas Site Location Plans, Existing Plans & Elevations