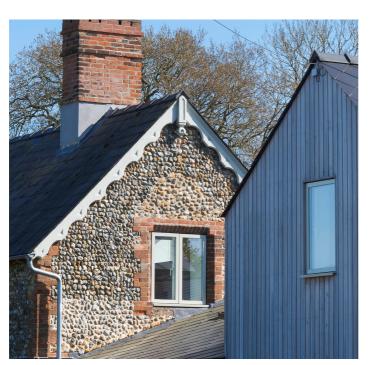

Timber/aluminium triple glazed windows used in an extension / refurbishment

5. Flint

Flint walling

6. Grey brick

Grey brick edging -

Vendersanden Majestic