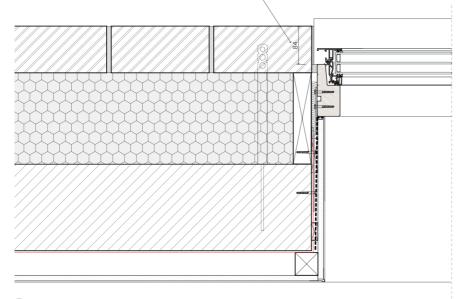

## 3. Red brick

Vandersanden Boreas

EXTERNAL DETAILS
WINDOW JAMB IN BRICKWORK
SCALE 1:5

Timber frame/ aluminium cladding triple glazed windows

Velfac, Norrsken, or similar https://productscommercial.velfac. co.uk/products/ 18764/18781/195 80#p-34634

RAL 7032 pebble

Wall detail -

100mm brick

100mm mineral wool

Triple glazed window

194mm insulated frame (or porotherm)

39mm service space

Internal plaster finish