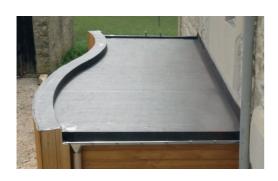

## 3. Red brick

Vandersanden Boreas

EXTERNAL DETAILS
WINDOW JAMB IN BRICKWORK
SCALE 1:5

Timber frame/ aluminium cladding triple glazed windows

Velfac, Norrsken, or similar https://productscommercial.velfac. co.uk/products/ 18764/18781/195 80#p-34634