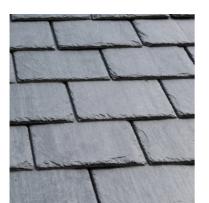

### SITE SAMPLES

Samples of red and grey brick and flint work to be constructed on site to demonstrate mortar and pointing.



# I. Roof

Natural slates

**EPDM** 



#### 2. Render

Keim universal render Off white

https://www.keim.com/ en-gb/products/renders/ adhesive-renders/



## 3. Red brick

Vandersanden Boreas





EXTERNAL DETAILS
WINDOW JAMB IN BRICKWORK
SCALE 1:5



Timber frame/ aluminium cladding triple glazed windows

Velfac, Norrsken, or similar https://productscommercial.velfac. co.uk/products/ 18764/18781/195 80#p-34634

RAL 7032 pebble

Wall detail -

100mm brick

100mm mineral wool

Triple glazed window

194mm insulated frame (or porotherm)

39mm service space

Internal plaster finish

Timber/aluminium triple glazed windows used in an extension / refurbishment



5. Flint

Flint walling

6. Grey brick

Grey brick edging -

Vendersanden Majestic



# 7. Gutter -

Lindab coated steel square sect