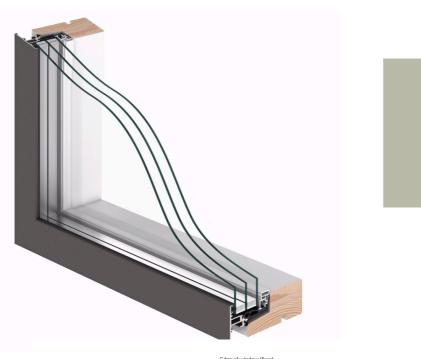

## 3. Red brick

Vandersanden Boreas

EXTERNAL DETAILS
WINDOW JAMB IN BRICKWORK
SCALE 1:5

Timber frame/ aluminium cladding triple glazed windows

Velfac, Norrsken, or similar https://productscommercial.velfac. co.uk/products/ 18764/18781/195 80#p-34634

RAL 7032 pebble

Wall detail -

100mm brick

100mm mineral wool

Triple glazed window

194mm insulated frame (or porotherm)

39mm service space

Internal plaster finish