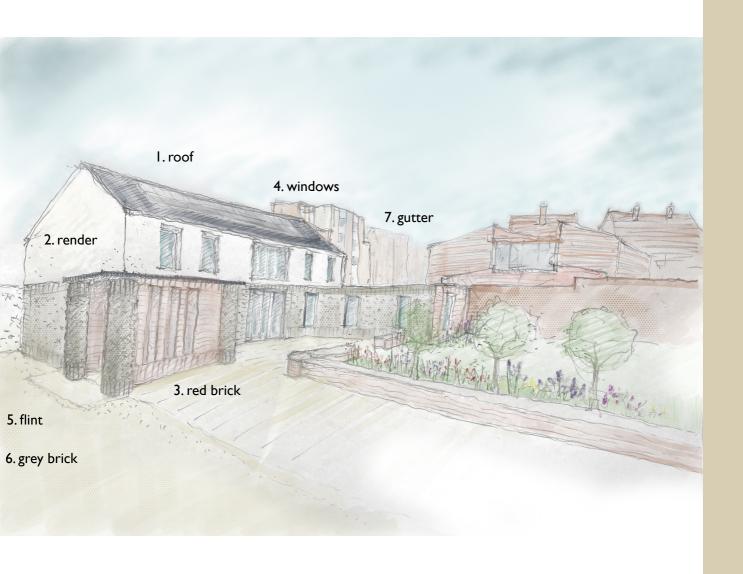

### SITE SAMPLES

Samples of red and grey brick and flint work to be constructed on site to demonstrate mortar and pointing.



# I. Roof

Natural slates

**EPDM** 



#### 2. Render

Keim universal render Off white

https://www.keim.com/ en-gb/products/renders/ adhesive-renders/



## 3. Red brick

Vandersanden Boreas





EXTERNAL DETAILS
WINDOW JAMB IN BRICKWORK
SCALE 1:5



Timber frame/ aluminium cladding triple glazed windows

Velfac, Norrsken, or similar https://productscommercial.velfac. co.uk/products/ 18764/18781/195 80#p-34634

RAL 7032 pebble

Wall detail -

100mm brick

100mm mineral wool

Triple glazed window

194mm insulated frame (or porotherm)

39mm service space

Internal plaster finish

Timber/aluminium triple glazed windows used in an extension / refurbishment



5. F