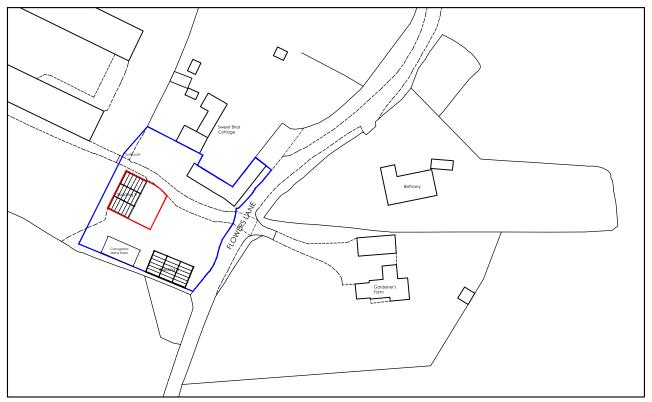

Ordnance Survey, (c) Crown Copyright 2023. All rights reserved. Licence number 100022432

DISCLAIMER: This drawing is copyright and the property of Trinity Rose Architecture Itd and information is not to be disclosed or reproduced. All dimensions are millimetres, you should not scale from the drawing unless for planning purposes and use figured dimensions where shown. If you are in doubt or the contents of the drawing are not suitable please ask. Please use this drawing in conjunction with all consultants information and site specifications.

B23-1305-E-001

Scale 1:500 & 1:1250 @ A3 July 2023