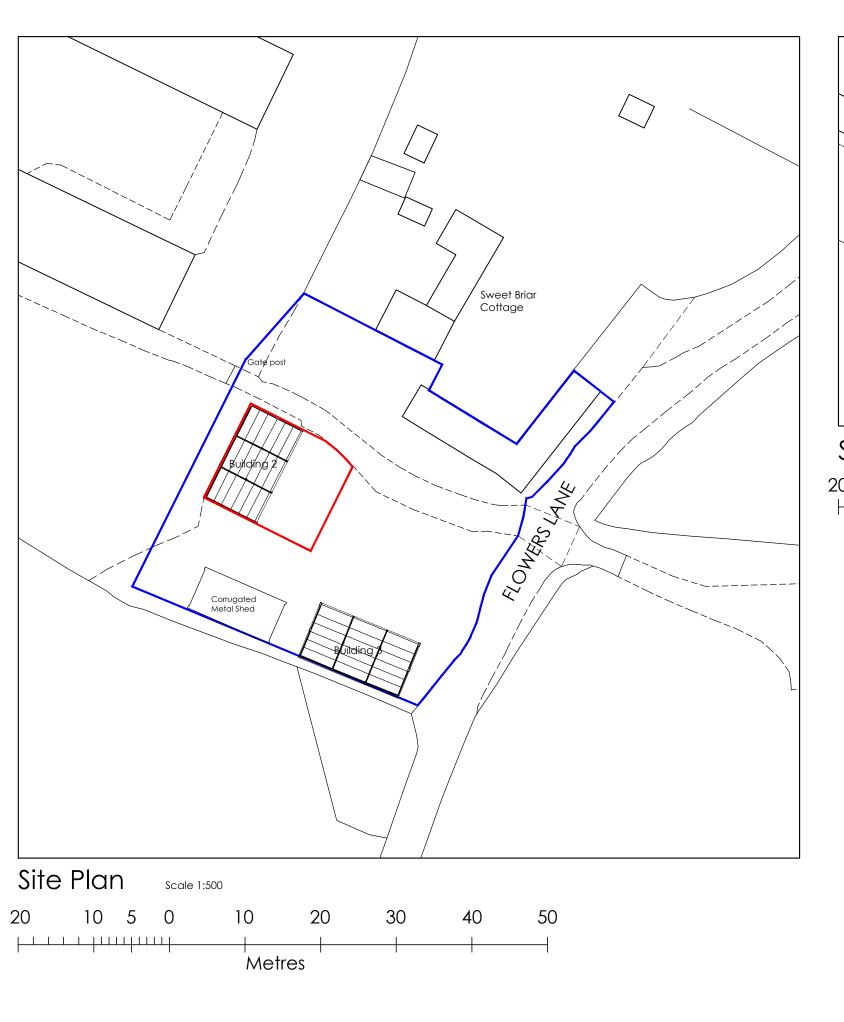

Ordnance Survey, (c) Crown Copyright 2023. All rights reserved. Licence number 100022432

DISCLAIMER: This drawing is copyright and the property of Trinity Rose Architecture Itd and information is not to be disclosed or reproduced. All dimensions are millimetres, you should not scale from the drawing unless for planning purposes and use figured dimensions where shown. If you are in doubt or the contents of the drawing are not suitable please ask. Please use this drawing in conjunction with all consultants information and site specifications.

B23-1305-E-001

Scale 1:500 & 1:1250 @ A3 July 2023