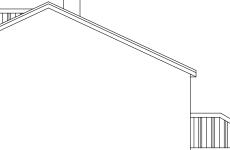

## Proposed Side Elevation (east)

Materials Walls : brick to match existing Windows/Doors grey pvc Roofs : tiles to match existing Rainwater : white pvc u

## Proposed Rear Elevation (north)



| Rev: | Date: | Note | Proposed Alterations and Extension to<br>11 Fenbrook Close | Date:<br>Mar 2024    | David Cahill                                                                                   |
|------|-------|------|------------------------------------------------------------|----------------------|------------------------------------------------------------------------------------------------|
| **   | **    | **   | Frenchay Bristol<br>Proposed Plans and<br>Elevations       | Scale:<br>1:100 @ A3 | Design Consultants Ltd<br>Unit 2 Office 4 Tower Lane Business Park<br>Warmley B