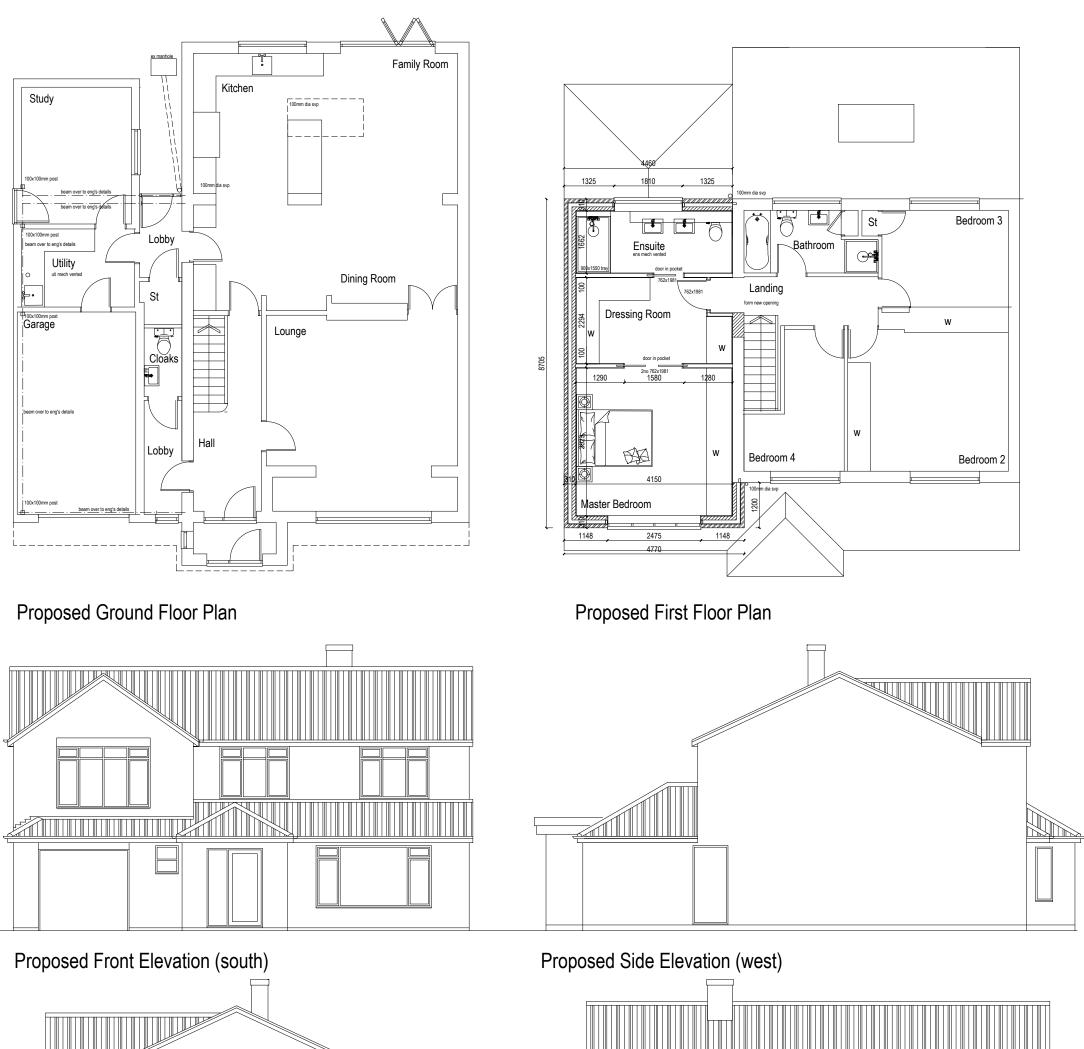

## Proposed Side Elevation (east)

Materials Walls : brick to match existing Windows/Doors grey pvc Roofs : tiles to match existing Rainwater : white pvc u

## Proposed Rear Elevation (north)



| Rev: | Date: | Note | Proposed Alterations and Extension to<br>11 Fenbrook Close | Date:<br>Mar 2024    | David Cahill                                                                                   |
|------|-------|------|------------------------------------------------------------|----------------------|------------------------------------------------------------------------------------------------|
| **   | **    | **   | Frenchay Bristol<br>Proposed Plans and<br>Elevations       | Scale:<br>1:100 @ A3 | Design Consultants Ltd<br>Unit 2 Office 4 Tower Lane Business Park<br>Warmley