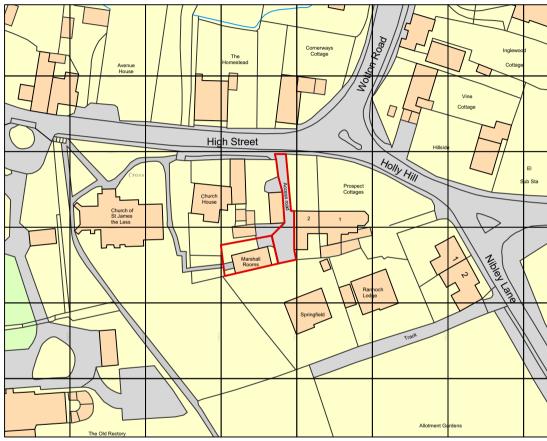

## Revisions

| A | 08/04/24 | Access road marked with red outline. |
|---|----------|--------------------------------------|
|   |          |                                      |
|   |          |                                      |
|   |          |                                      |
|   |          |                                      |
|   |          |                                      |
|   |          |                                      |

The Coach House | 4 The Chipping | Tetbury | Glos. | GL8 8ET Telephone 01666 503516 | www.verity-beverley.co.uk

THE MARSHALL ROOMS **IRON ACTON** 

## PROPOSED CONVERSION

SITE LOCATION PLAN

| Scale: | 1:1250     | 23.1558/00 |  |  |  |  |
|--------|------------|------------|--|--|--|--|
| Date:  | March 2024 |            |  |  |  |  |
| Drawn: | DLS        |            |  |  |  |  |
| Size:  | A4         | Α          |  |  |  |  |