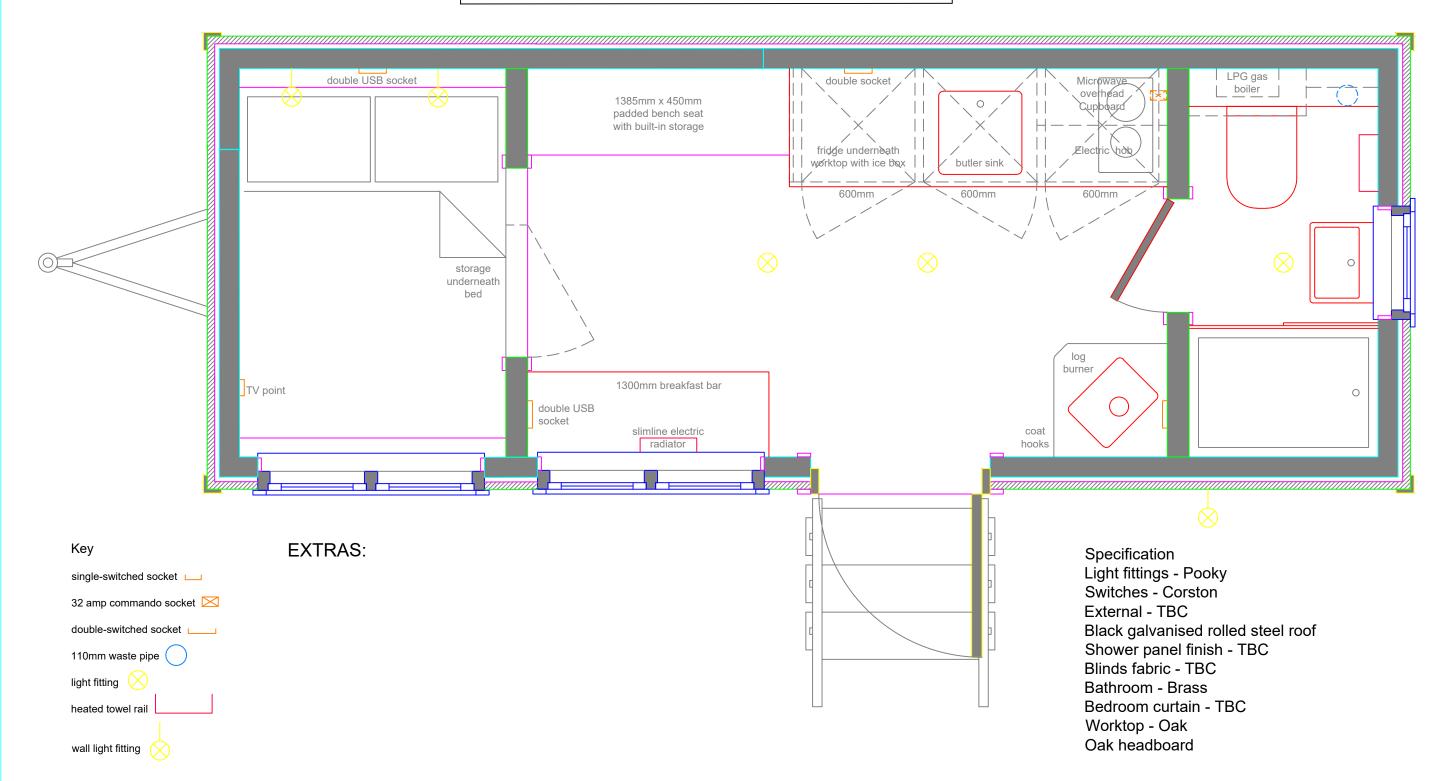

Name: TBC

Windows and Door - TBC

Kitchen - TBC

Bathroom - Brass

Walls - TBC

Ceiling - TBC

| Client name & address                     | Drawing title                 | Revision | Issue date | Legend                             | Contact<br>0117 986 9685                                                                    |   |
|-------------------------------------------|-------------------------------|----------|------------|------------------------------------|---------------------------------------------------------------------------------------------|---|
| Client name Address line 1 Address line 2 | 20ft B&B Herdsman Hut<br>Plan | -        | dd/mm/yy   | 1:20 @A3<br>0m 0.2m 0.4m 0.6m 0.8m | Greendown HQ, Staunton Lane, Whitchurch, Bristol, BS14 0QL info@greendownshepherdhuts.co.uk | ( |