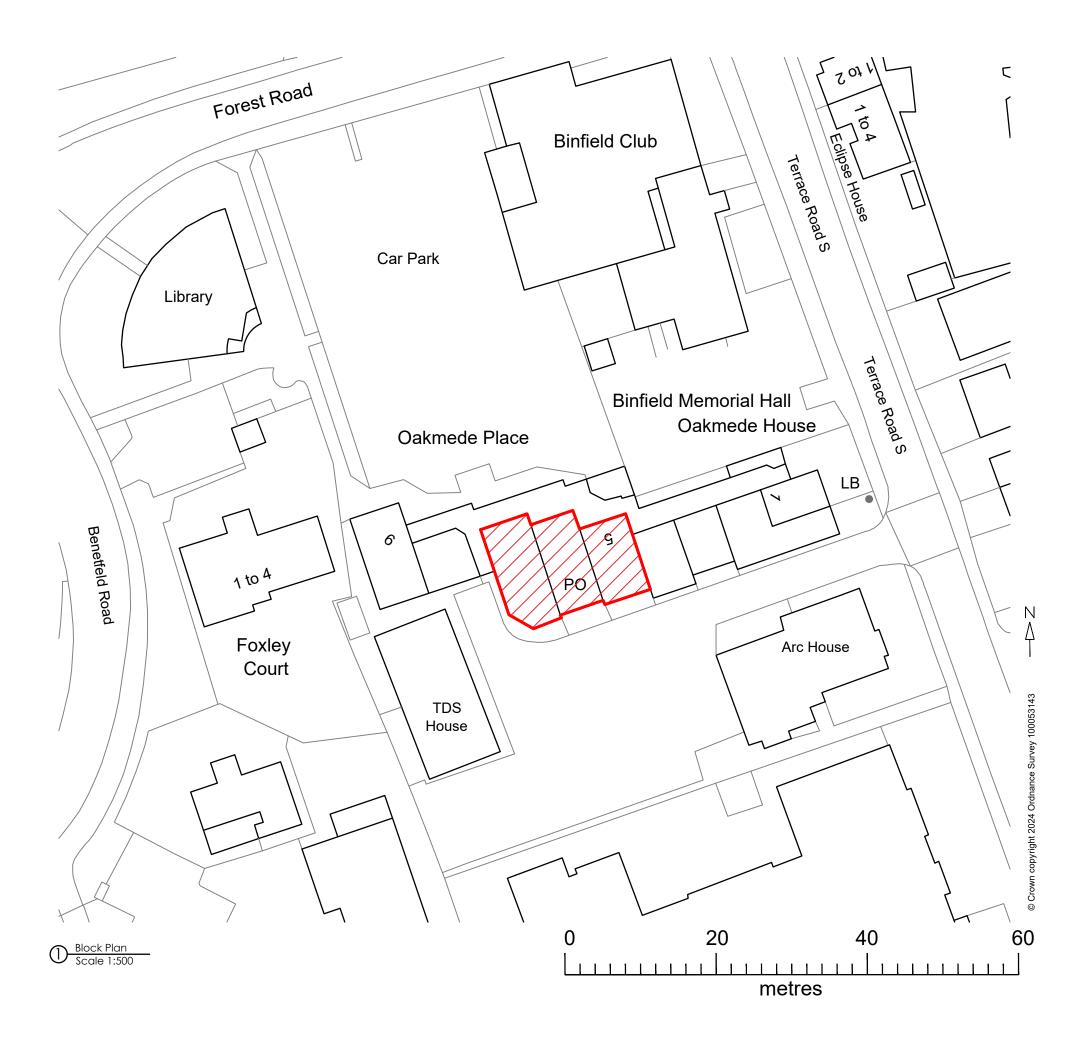

| Primmer Olds B:A:S<br>– Chartered Surveyors – |                                                  | Mountbatten House<br>1 Grosvenor Square<br>Southampton<br>Hampshire,SO15 2JU<br>Tel:023 8022 2292 |            |
|-----------------------------------------------|--------------------------------------------------|---------------------------------------------------------------------------------------------------|------------|
| Project Titl                                  | e: 5-7 Oakm<br>Binfield<br>Bracknell<br>RG42 4JF | ede Place                                                                                         | )          |
| Drawing Ti                                    | itle: Block Plar                                 | 1                                                                                                 |            |
| Client                                        | Southern Co-op                                   |                                                                                                   |            |
| Dwg No:                                       | P006474_001                                      | Scale                                                                                             | 1:500 @ A3 |
| Drawn                                         | AW                                               | Date                                                                                              | Mar 2024   |