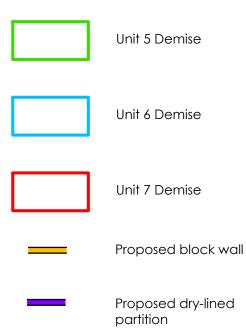

Revisions:

| Primmer Olds BAS<br>- Chartered Surveyors -                                                                                                       |                |       | renor Square<br>mpton<br>hire, SO15 2JU |
|---------------------------------------------------------------------------------------------------------------------------------------------------|----------------|-------|-----------------------------------------|
| Project Title: 5-7 Oakmede Place<br>Binfield<br>Bracknell<br>RG42 4JF                                                                             |                |       |                                         |
| Drawing Title: Proposed Plan                                                                                                                      |                |       |                                         |
| Client                                                                                                                                            | Southern Co-op |       |                                         |
| Dwg No:                                                                                                                                           | P006474_110    | Scale | 1:100 @ A3                              |
| Drawn                                                                                                                                             | AW             | Date  | Dec 2023                                |
| All dimensions are in millimeters and are to be checked on site.<br>Contact Primmer Olds BAS with any queries and to report any<br>discrepancies. |                |       |                                         |