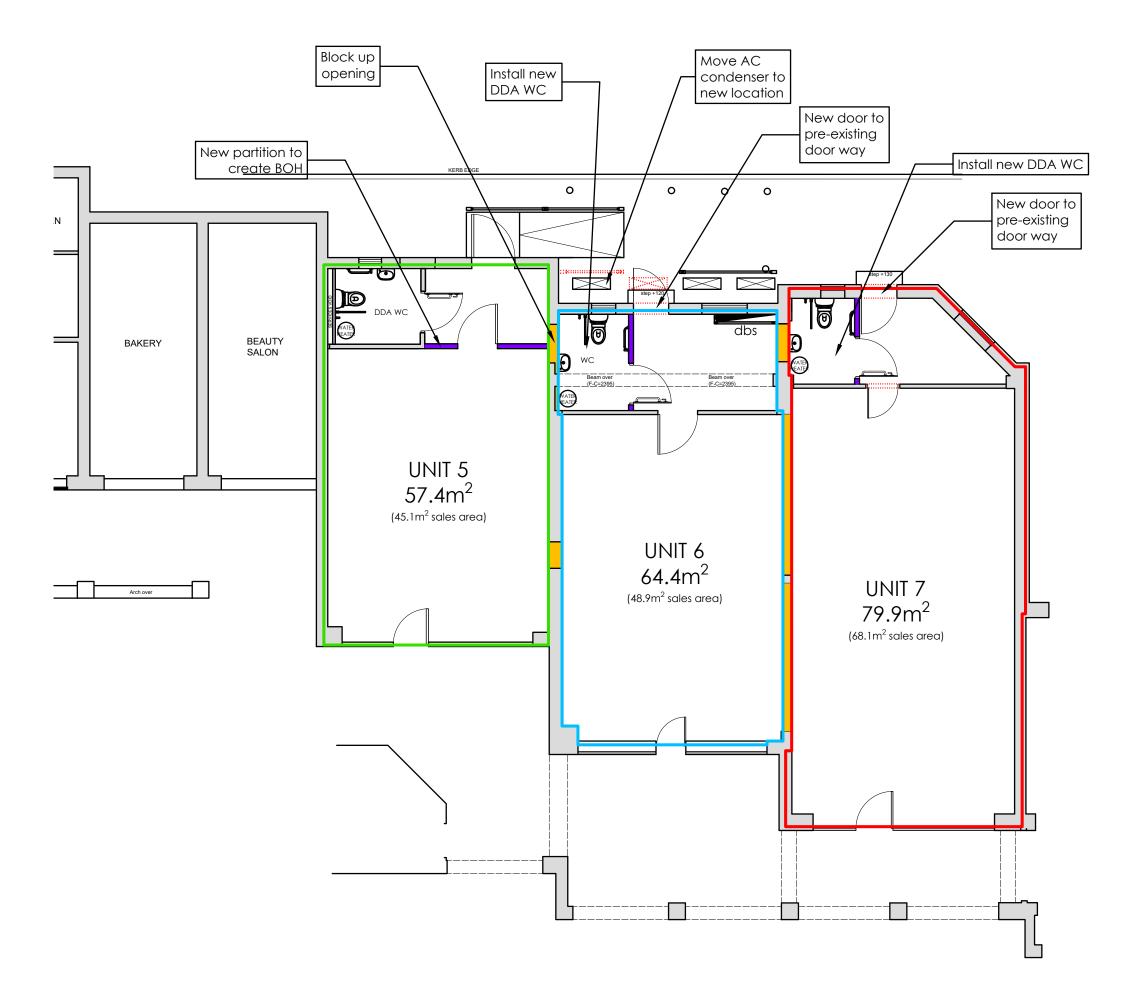

Revisions:

| Primmer Olds BAS<br>- Chartered Surveyors -                                                                                                       |                |       | renor Square<br>mpton<br>hire, SO15 2JU |
|---------------------------------------------------------------------------------------------------------------------------------------------------|----------------|-------|-----------------------------------------|
| Project Title: 5-7 Oakmede Place<br>Binfield<br>Bracknell<br>RG42 4JF                                                                             |                |       |                                         |
| Drawing Title: Proposed Plan                                                                                                                      |                |       |                                         |
| Client                                                                                                                                            | Southern Co-op |       |                                         |
| Dwg No:                                                                                                                                           | P006474_110    | Scale | 1:100 @ A3                              |
| Drawn                                                                                                                                             | AW             | Date  | Dec 2023                                |
| All dimensions are in millimeters and are to be checked on site.<br>Contact Primmer Olds BAS with any queries and to report any<br>discrepancies. |                |       |                                         |