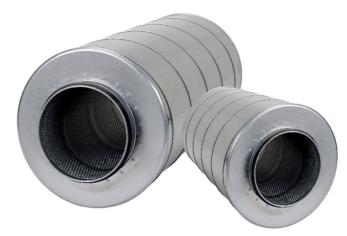

#### Silencer

Easily-fitted silencer for circular ducts, fitted with a connection that complies with the spiral duct standard. The LDC effectively reduces noise in the duct. Two silencers can be used together in installations where noise reduction is a particularly strong requirement. This is very effective. For the most effective noise reduction, the silencer should be fitted immediately behind a fan or bend. The silencer should be used together with an insulated fan where there is a requirement for noise reduction both in the duct and in the surroundings as a whole. The silencer is delivered with two separate spigots. Insulation thickness 100 mm.