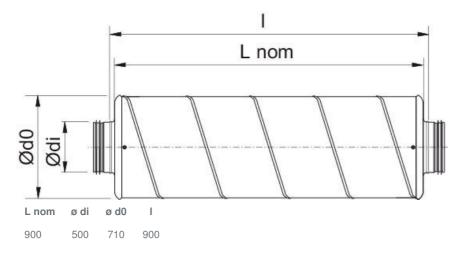

iral duct standard. The LDC effectively reduces noise in the duct. Two silencers can be used together in installations where noise reduction is a particularly strong requirement. This is very effective. For the most effective noise reduction, the silencer should be fitted immediately behind a fan or bend. The silencer should be used together with an insulated fan where there is a requirement for noise reduction both in the duct and in the surroundings as a whole. The silencer is delivered with two separate spigots. Insulation thickness 100 mm.

Good attenuation in 125 and 250 Hz bands.

## **Technical parameters**

| ) mm | m    |
|------|------|
| ) mm | m    |
| ) mm | m    |
| ) mm | m    |
| ) kg | J    |
|      | ) kç |

### Others

Duct connection type



Circular





## Dimension