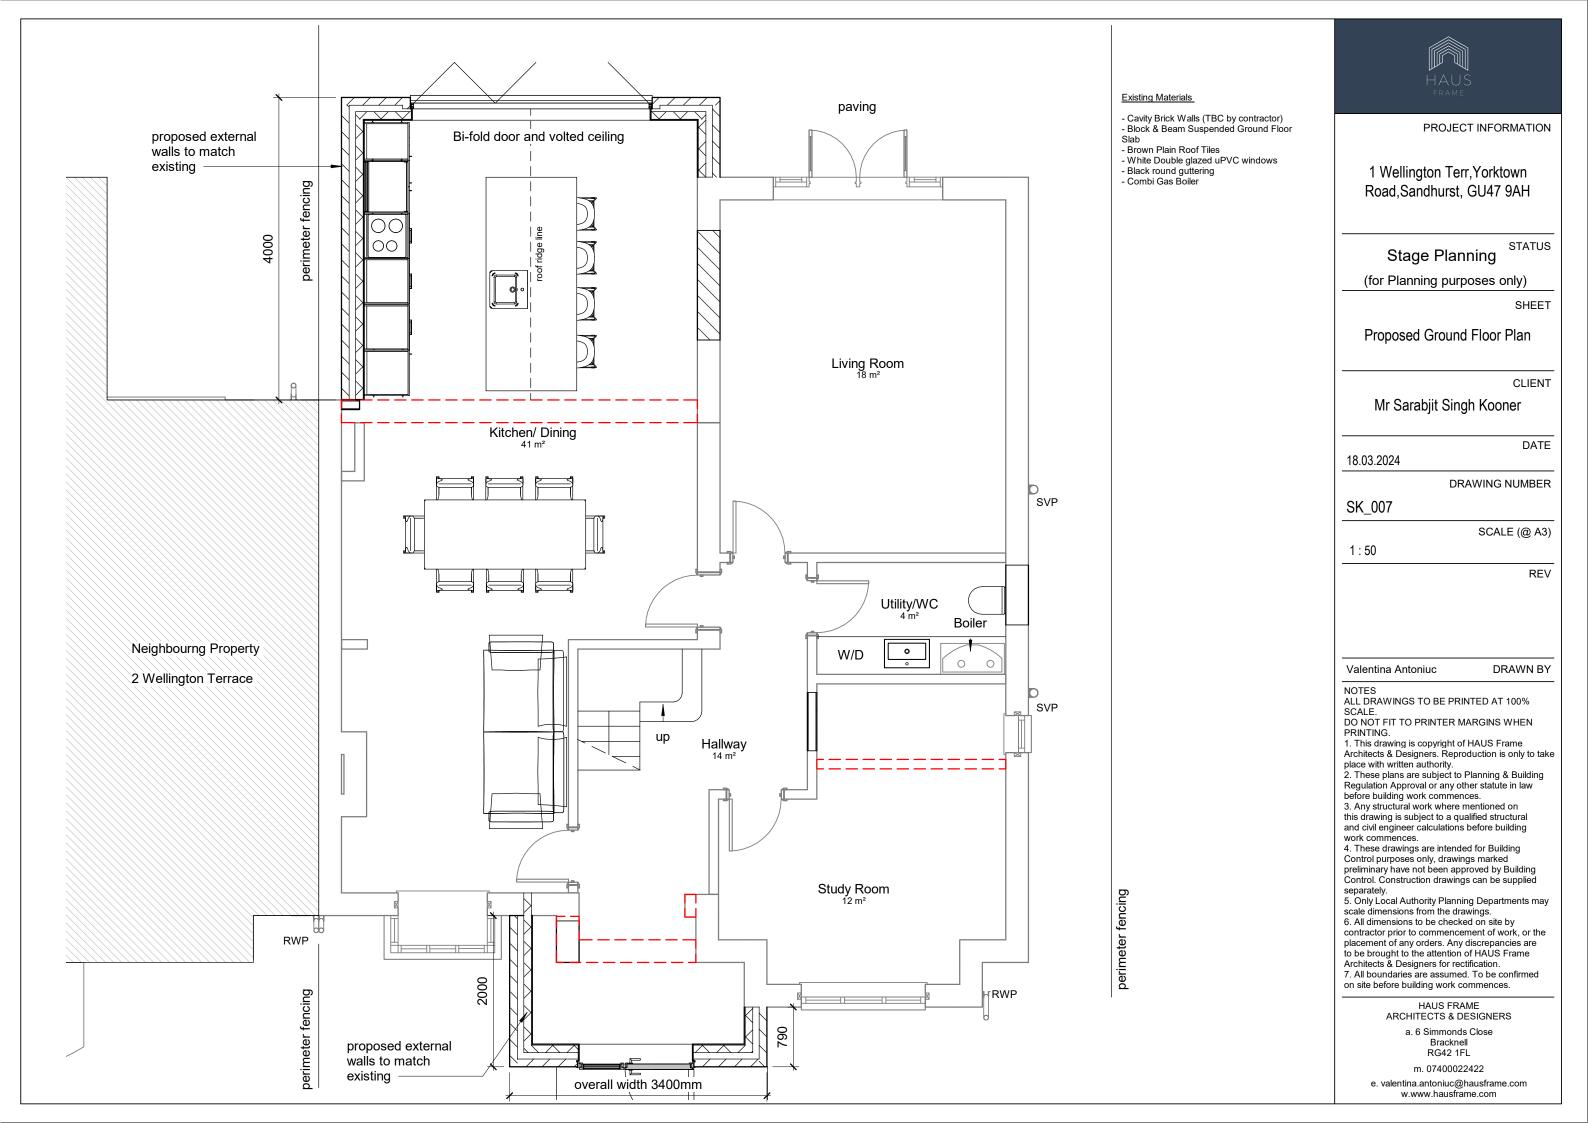

#### Existing Materials

- Cavity Brick Walls (TBC by contractor) - Block & Beam Suspended Ground Floor
- Brown Plain Roof Tiles
- White Double glazed uPVC windows
- Black round guttering

PROJECT INFORMATION

1 Wellington Terr, Yorktown Road, Sandhurst, GU47 9AH

Stage Planning

(for Planning purposes only)

SHEET

**Existing Ground Floor Plan** 

CLIENT

STATUS

Mr Sarabjit Singh Kooner

DATE

18.03.2024

DRAWING NUMBER

SK\_003

SCALE (@ A3)

1:50

REV

Valentina Antoniuc