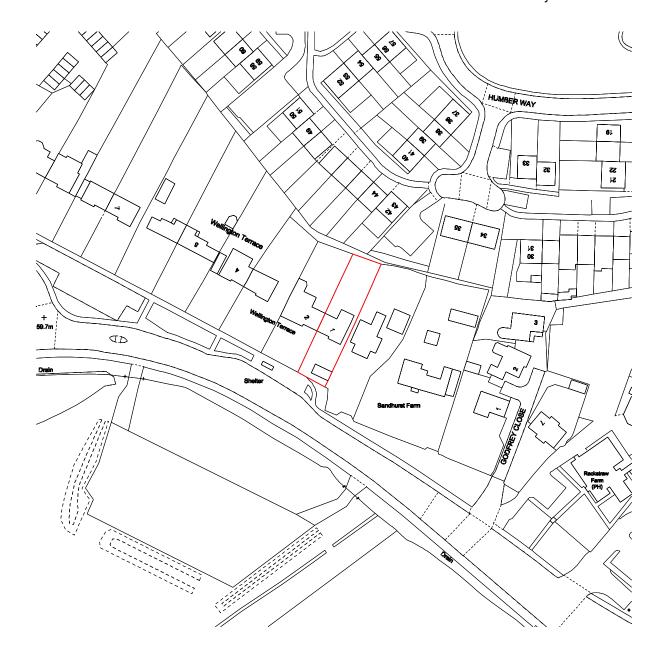

## **Location Plan**

1:1250

PROJECT INFORMATION

1 Wellington Terr, Yorktown Road, Sandhurst, GU47 9AH

Stage Planning

(for Planning purposes only)

SHEET

Location Plan

CLIENT

STATUS

Mr Sarabjit Singh Kooner

18.03.2024

DRAWING NUMBER

SK\_001

SCALE (@ A3)

1:1250