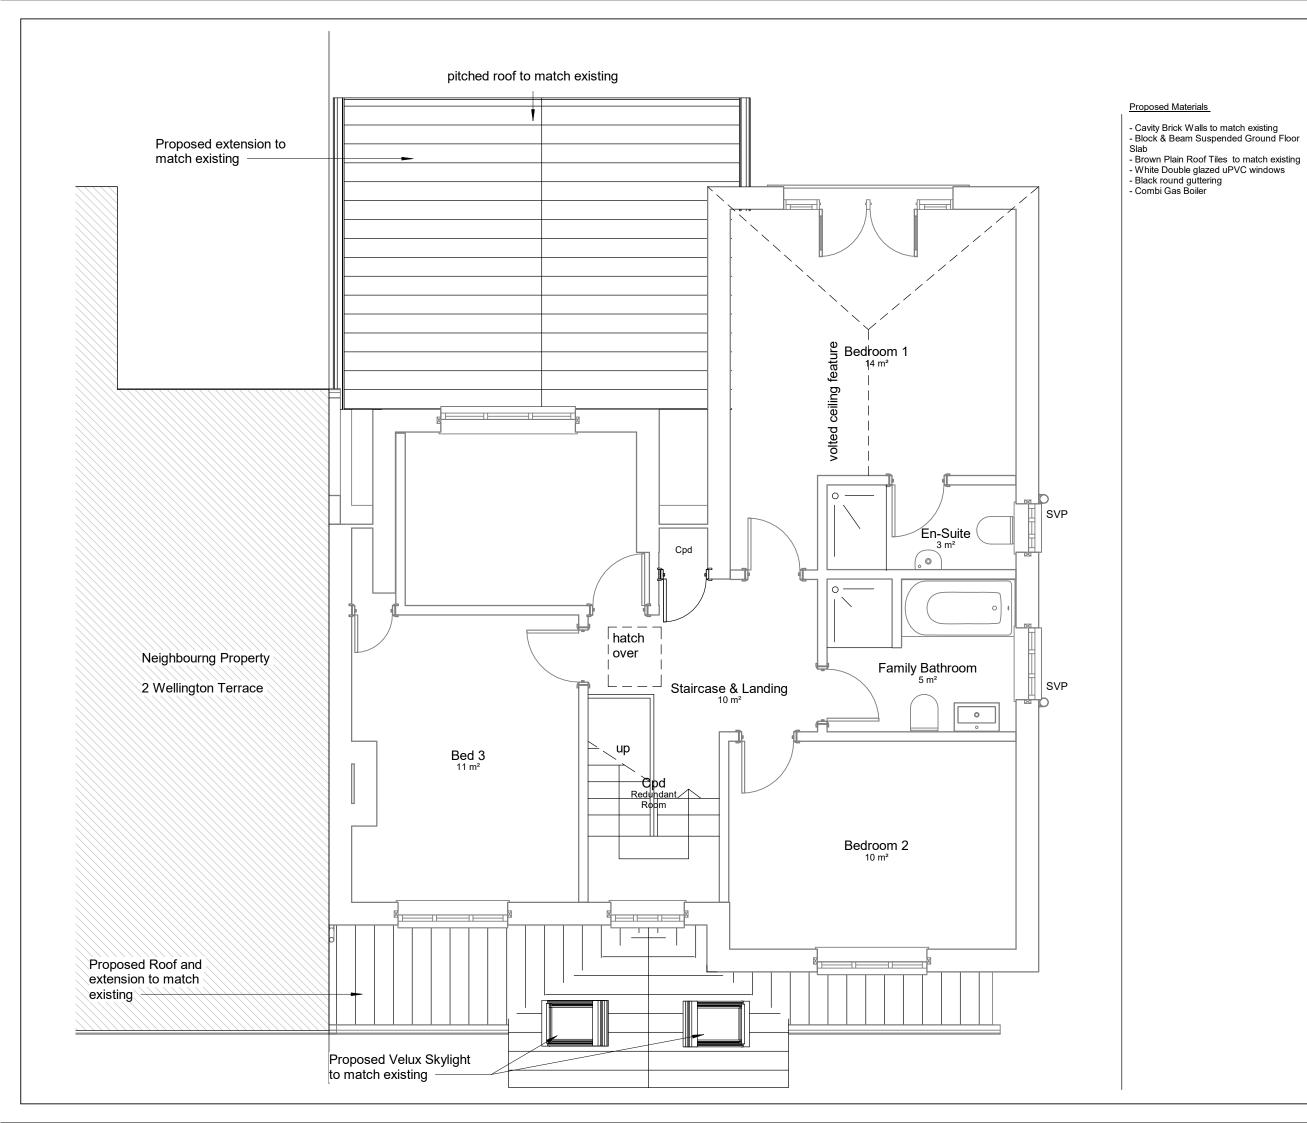

(for Planning purposes only)

SHEET

Proposed First Floor Plan

Mr Sarabjit Singh Kooner

DATE

CLIENT

18.03.2024

DRAWING NUMBER

SK\_008

SCALE (@ A3)

1:50

REV

Valentina Antoniuc

DRAWN BY

NOTES ALL DRAWINGS TO BE PRINTED AT 100%

DO NOT FIT TO PRINTER MARGINS WHEN