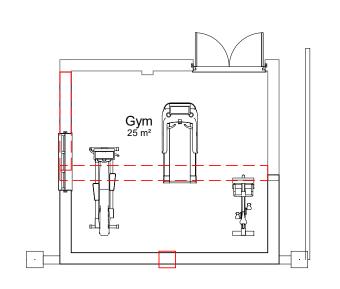

# **Proposed Floor Plan**

1:100

**Top Side View** 

PROJECT INFORMATION

1 Wellington Terr, Yorktown Road, Sandhurst, GU47 9AH

Stage Planning

(for Planning purposes only)

SHEET