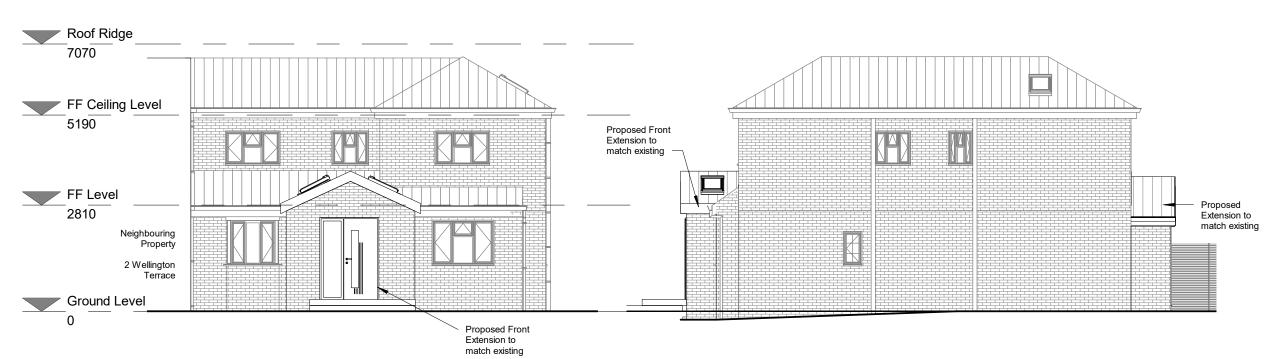

#### S. Front Elevation

1:100

#### **E. Side Elevation**

1:100

### N. Rear Elevation

1:100

PROJECT INFORMATION

1 Wellington Terr, Yorktown Road, Sandhurst, GU47 9AH

Stage Planning

(for Planning purposes only)

SHEET

**Existing Elevations** 