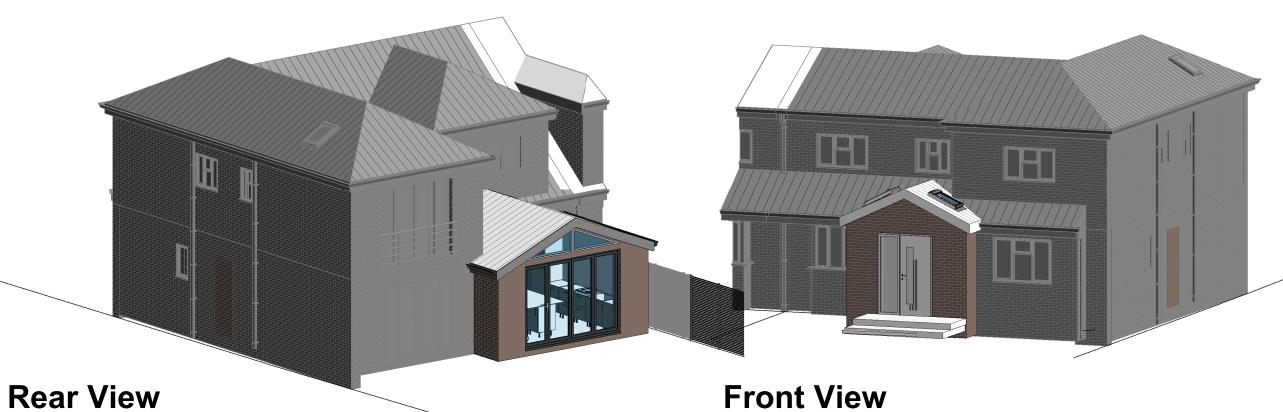

HAUS FRAME ARCHITECTS & DESIGNERS a. 6 Simmonds Close Bracknell RG42 1FL

m. 07400022422

**Rear Isometric View** 

PROJECT INFORMATION

1 Wellington Terr, Yorktown Road, Sandhurst, GU47 9AH

Stage Planning

(for Planning purposes only)

SHEET

Isometric Views 2

CLIENT

STATUS

Mr Sarabjit Singh Kooner

DATE

18.03.2024

DRAWING NUMBER