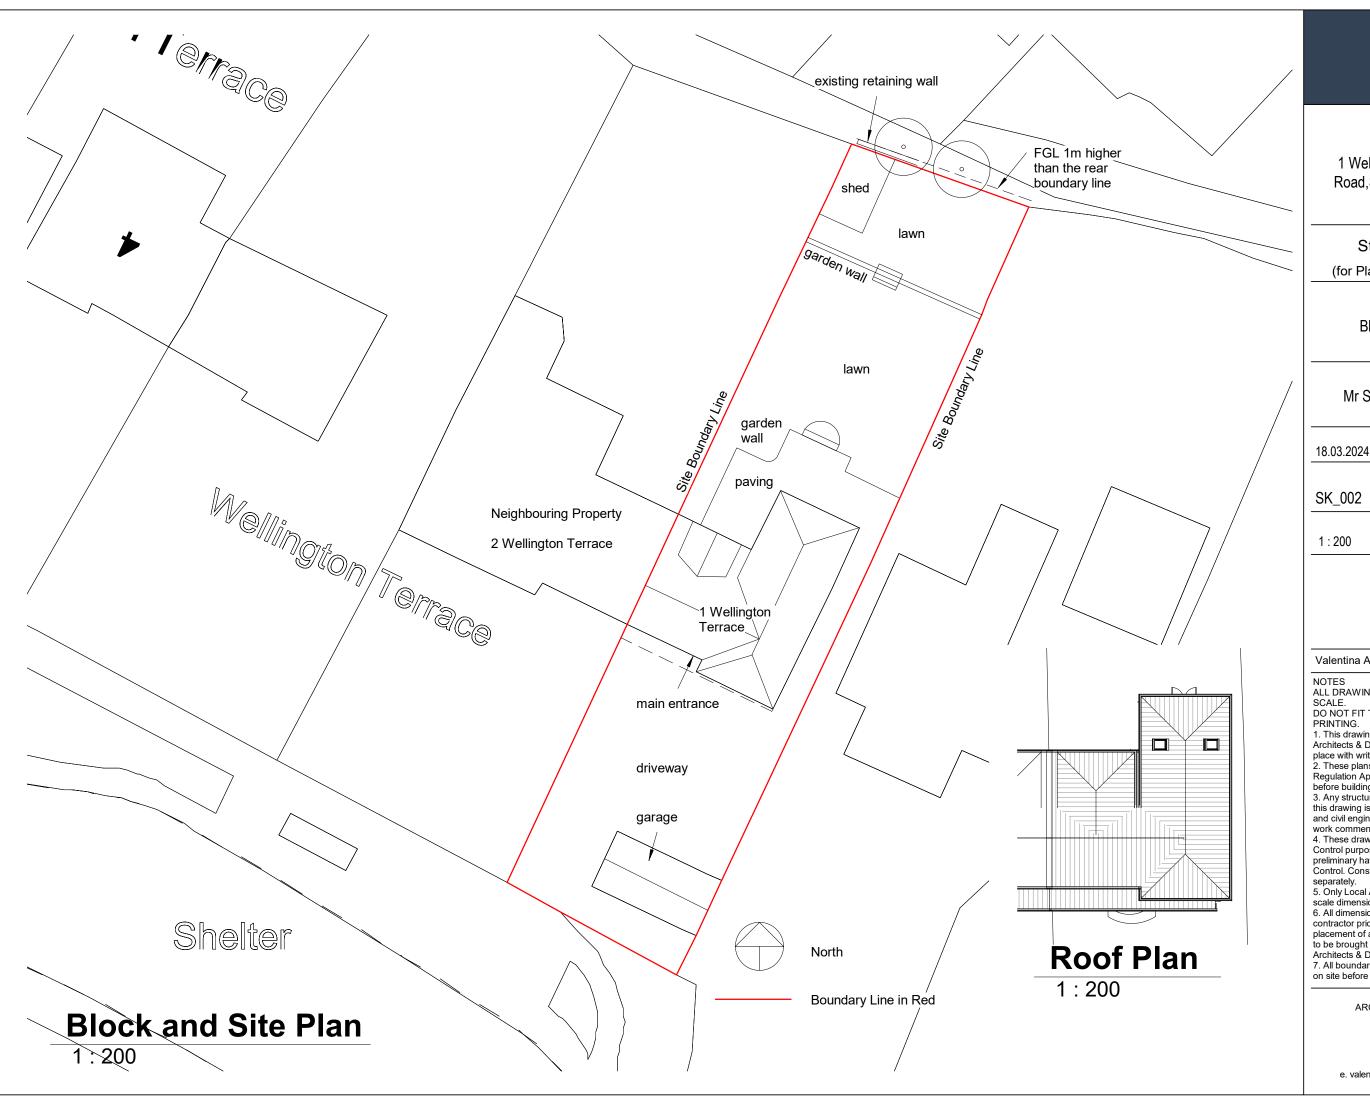

on site before building work commences.

HAUS FRAME ARCHITECTS & DESIGNERS a. 6 Simmonds Close Bracknell RG42 1FL

m. 07400022422

PROJECT INFORMATION

1 Wellington Terr, Yorktown Road, Sandhurst, GU47 9AH

Stage Planning

(for Planning purposes only)

SHEET

STATUS

CLIENT

DATE

Block and Site Plan

Mr Sarabjit Singh Kooner

DRAWING NUMBER

SK\_002

SCALE (@ A3)

1:200

REV

Valentina Antoniuc

DRAWN BY

NOTES ALL DRAWINGS TO BE PRINTED AT 100%

DO NOT FIT TO PRINTER MARGINS WHEN