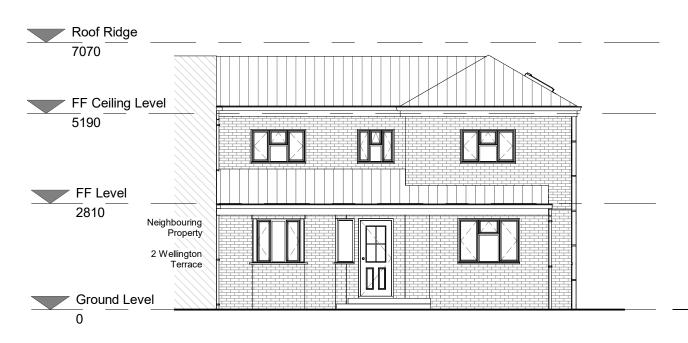

### N. Rear Elevation

1:100

PROJECT INFORMATION

1 Wellington Terr, Yorktown Road, Sandhurst, GU47 9AH

Stage Planning

(for Planning purposes only)

SHEET

**Existing Elevations** 

Mr Sarabjit Singh Kooner

DATE

CLIENT

18.03.2024

DRAWING NUMBER

SK\_005

SCALE (@ A3)

1:100