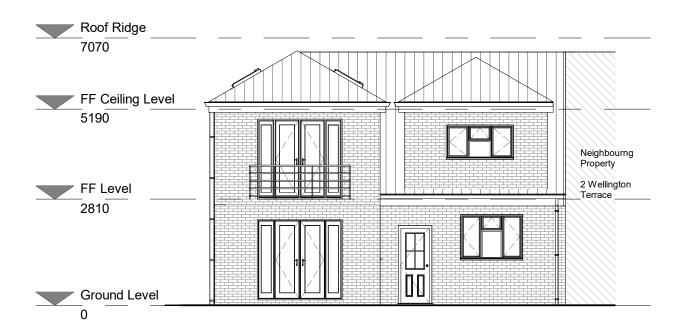

# N. Rear Elevation Proposed

1:100

PROJECT INFORMATION

1 Wellington Terr, Yorktown Road, Sandhurst, GU47 9AH

Stage Planning

(for Planning purposes only)

SHEET

**Proposed Elevations** 

CLIENT

DATE

Mr Sarabjit Singh Kooner

18.03.2024

DRAWING NUMBER

SK\_009

SCALE (@ A3)

1:100