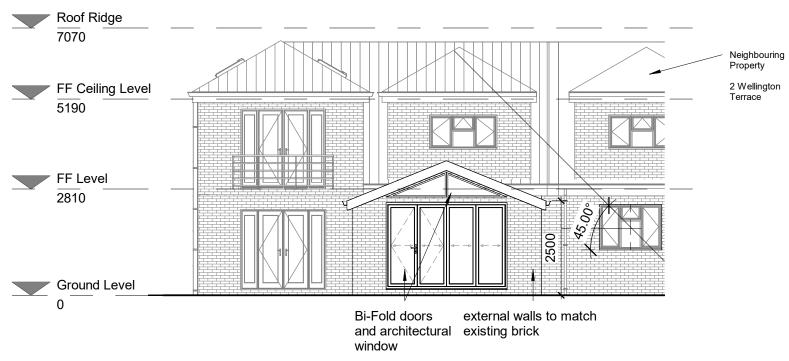

# S. Front Elevation Proposed

1

## **E. Side Elevation Proposed**

1:100

# N. Rear Elevation Proposed

1:100

PROJECT INFORMATION

1 Wellington Terr, Yorktown Road, Sandhurst, GU47 9AH

Stage Planning

(for Planning purposes only)

SHEET

**Proposed Elevations** 