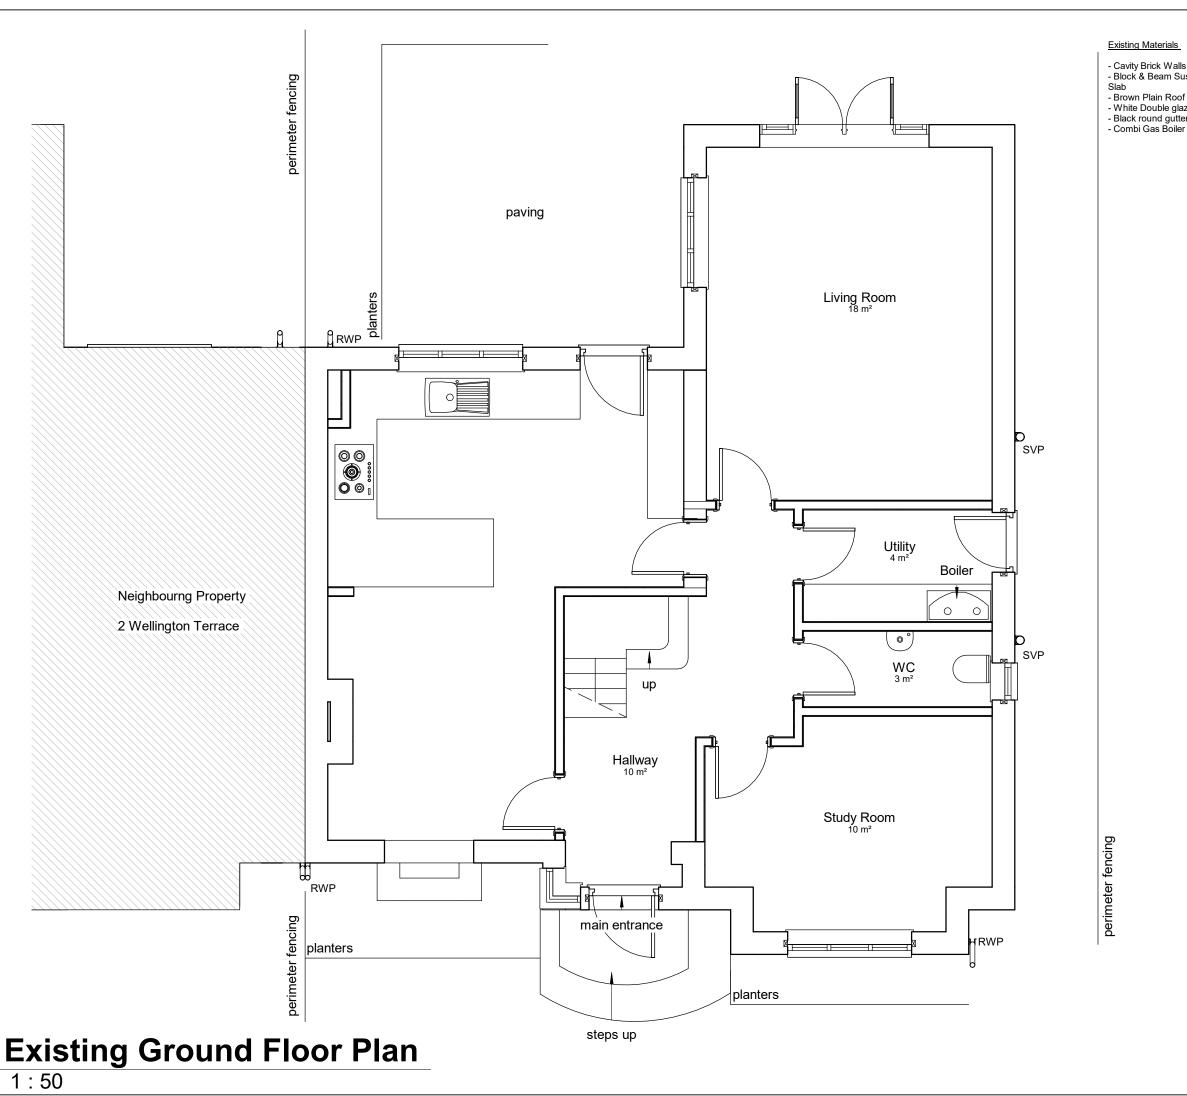

#### Existing Materials

- Cavity Brick Walls (TBC by contractor) - Block & Beam Suspended Ground Floor
- Brown Plain Roof Tiles
- White Double glazed uPVC windows
- Black round guttering

PROJECT INFORMATION

1 Wellington Terr, Yorktown Road, Sandhurst, GU47 9AH

Stage Planning

(for Planning purposes only)

SHEET

**Existing Ground Floor Plan** 

CLIENT

STATUS

Mr Sarabjit Singh Kooner

#### Existing Materials

- Cavity Brick Walls (TBC by contractor) - Block & Beam Suspended Ground Floor
- Brown Plain Roof Tiles
- White Double glazed uPVC windows
- Black round gutteringCombi Gas Boiler