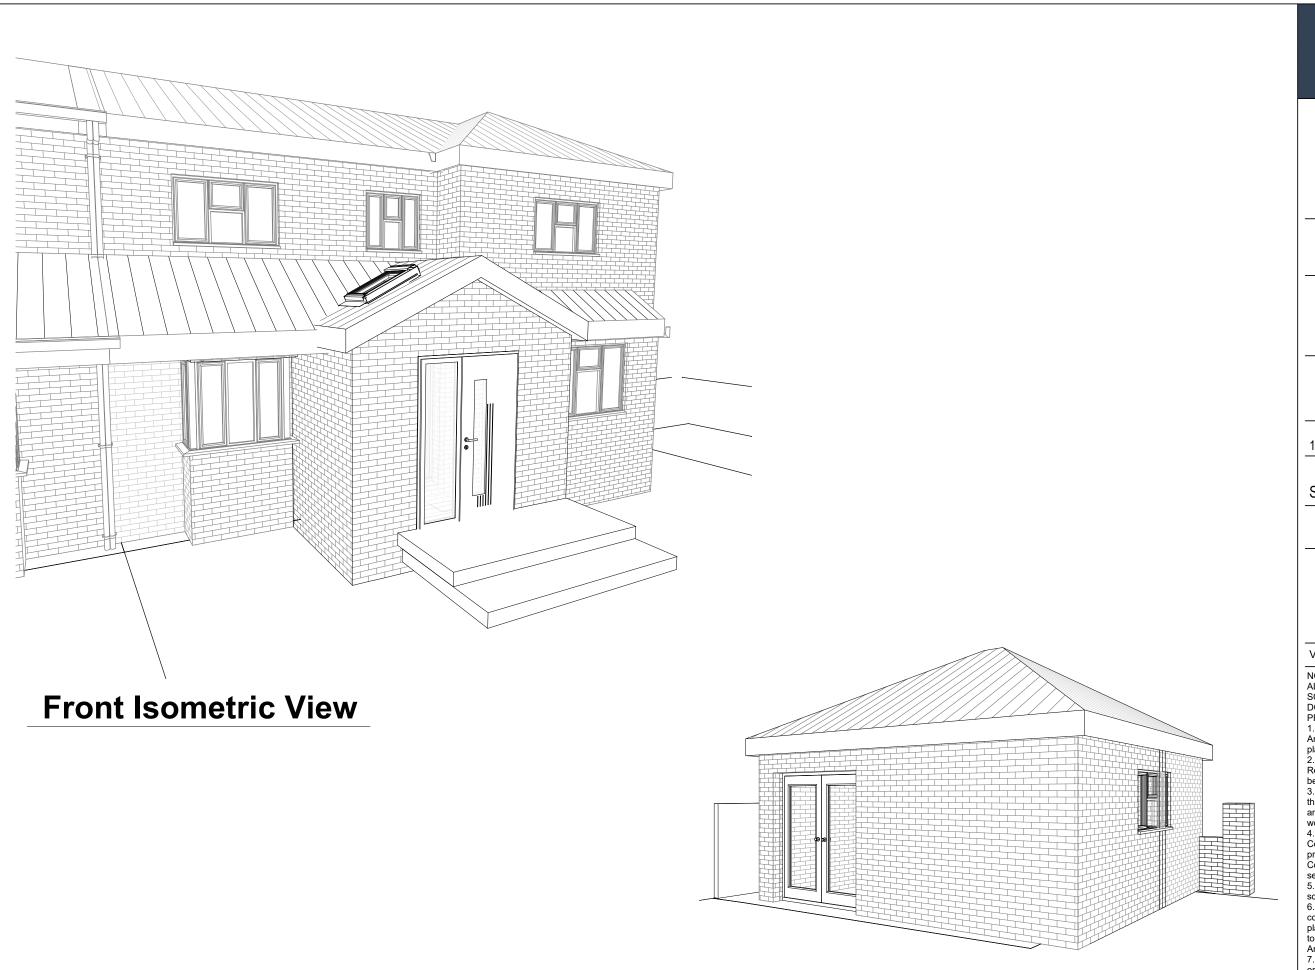

# **Proposed Floor Plan**

1:100

**Top Side View** 

PROJECT INFORMATION

1 Wellington Terr, Yorktown Road, Sandhurst, GU47 9AH

Stage Planning

(for Planning purposes only)

SHEET

Isometric Views 1

STATUS

Mr Sarabjit Singh Kooner

DATE

18.03.2024

DRAWING NUMBER

SK\_011

SCALE (@ A3)

7. All boundaries are assumed. To be confirmed on site before building work commences.

HAUS FRAME ARCHITECTS & DESIGNERS

a. 6 Simmonds Close Bracknell RG42 1FL

m. 07400022422

**Garage View** 

PROJECT INFORMATION

1 Wellington Terr, Yorktown Road, Sandhurst, GU47 9AH

Stage Planning STATUS

(for Planning purposes only)

SHEET

Isometric Views 3

Mr Sarabjit Singh Kooner

DATE

18.03.2024