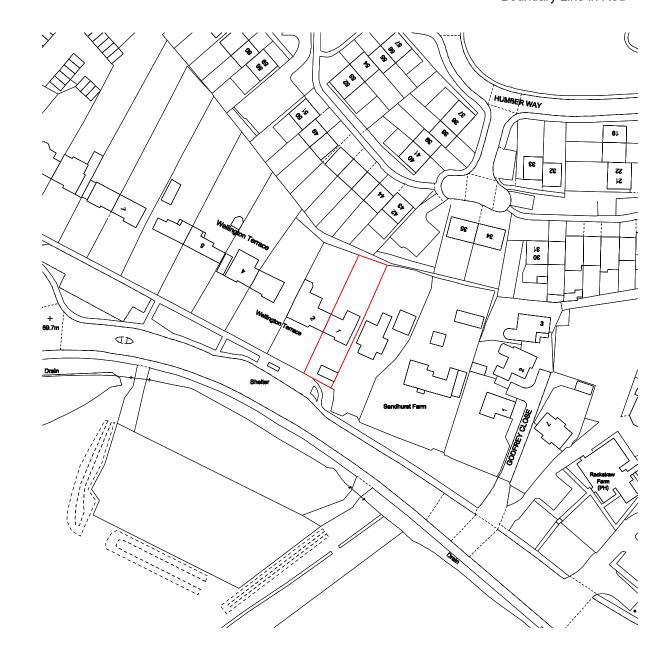

Boundary Line in Red

## **Location Plan**

1:1250

PROJECT INFORMATION

1 Wellington Terr, Yorktown Road, Sandhurst, GU47 9AH

Stage Planning

(for Planning purposes only)

SHEET

Location Plan