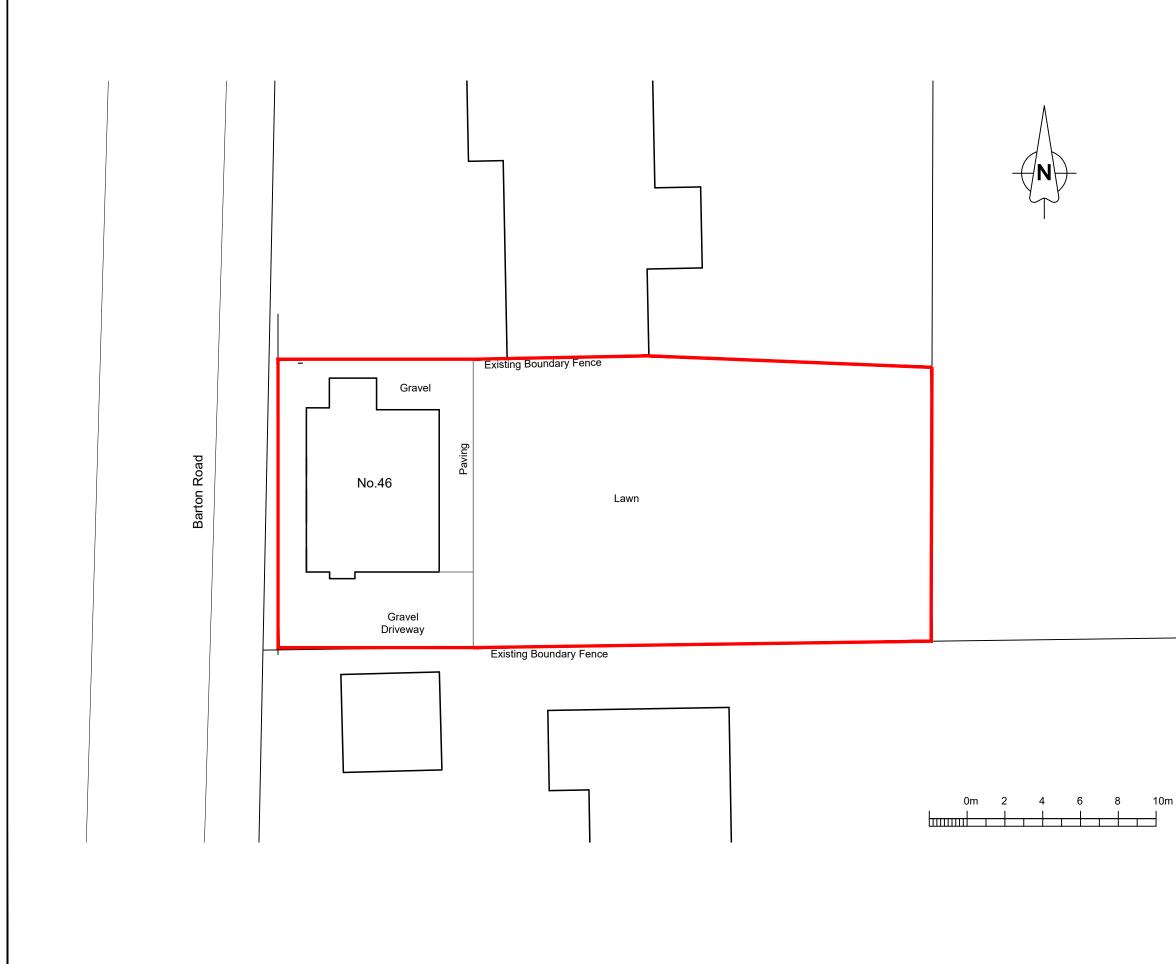

This drawing is the property of Crawford & Company and must not be produced in whole or in part without the prior permission of Crawford & Company. Do not scale from this drawing. All dimensions are to be verified on site and any discrepancies reported back to the issuer immediately. Jnless otherwise specified, all dimensions are stated in millimetres Notes 1 This drawing shall be read in conjunction with all relevant Architect's, Engineer's, Services and Specialist's drawings and specifications. Rev Date Drawn Designed Checked Drawing Status LISTED BUILDING CONSENT Project Title BARTON ROAD Project Location 46 BARTON ROAD HASLINGFIELD, CAMBRIDGE CB23 1LL Drawing Title **BLOCK PLAN** Client A GOLBY and C MUNDAY riginato awford Crawford Building Consultancy The Hallmark Building, 106 Fenchurch Street, London EC3M 5JE tel: 0121 200 3600 email: david.painter@crawco.co.uk www.crawco.co.uk Project No 1736364 Division CBC Scale at A3 1:200 Date MAR '24 Drawn DP Designed Checked CP Drawing number CBC-1736364 Revision 00