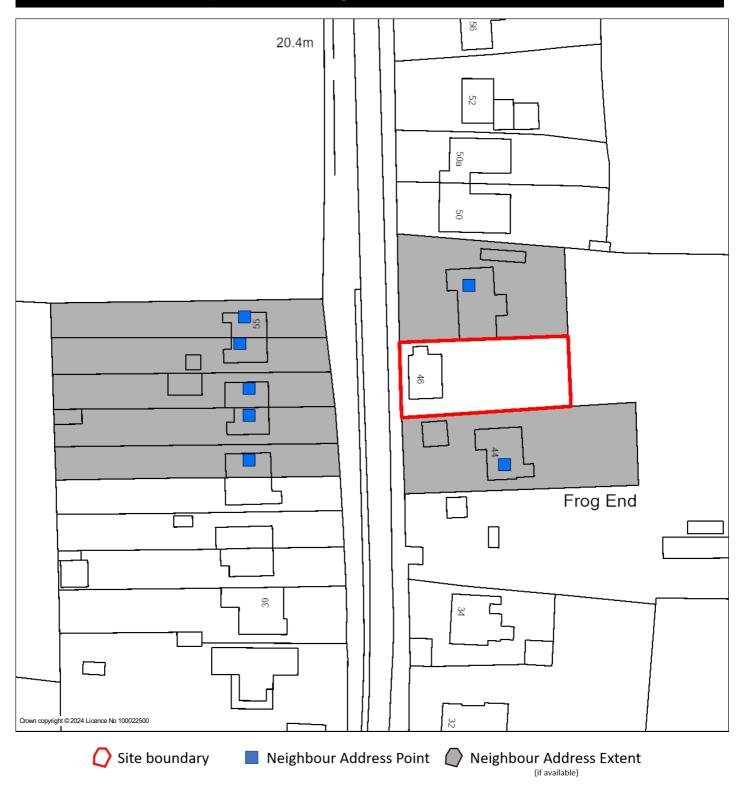

## Map of notified neighbours for 24/01200/LBC

LPA: South Cambridgeshire District Council Date Valid: 09/04/2024 Neighbours notified: 7 Validated by: Ian Papworth Case Officer: Adam Dzimidowicz Notification sent: 09/04/2024

## The following addresses have been notified:

| Address                                             | Sent       | Expiry     |
|-----------------------------------------------------|------------|------------|
| 48 Barton Road Haslingfield Cambridgeshire CB23 1LL | 09/04/2024 | 30/04/2024 |
| 55 Barton Road Haslingfield Cambridgeshire CB23 1LL | 09/04/2024 | 30/04/2024 |
| 53 Barton Road Haslingfield Cambridgeshire CB23 1LL | 09/04/2024 | 30/04/2024 |
| 51 Barton Road Haslingfield Cambridgeshire CB23 1LL | 09/04/2024 | 30/04/2024 |
| 49 Barton Road Haslingfield Cambridgeshire CB23 1LL | 09/04/2024 | 30/04/2024 |
| 47 Barton Road Haslingfield Cambridgeshire CB23 1LL | 09/04/2024 | 30/04/2024 |
| 44 Barton Road Haslingfield Cambridgeshire CB23 1LL | 09/04/2024 | 30/04/2024 |
|                                                     |            |            |