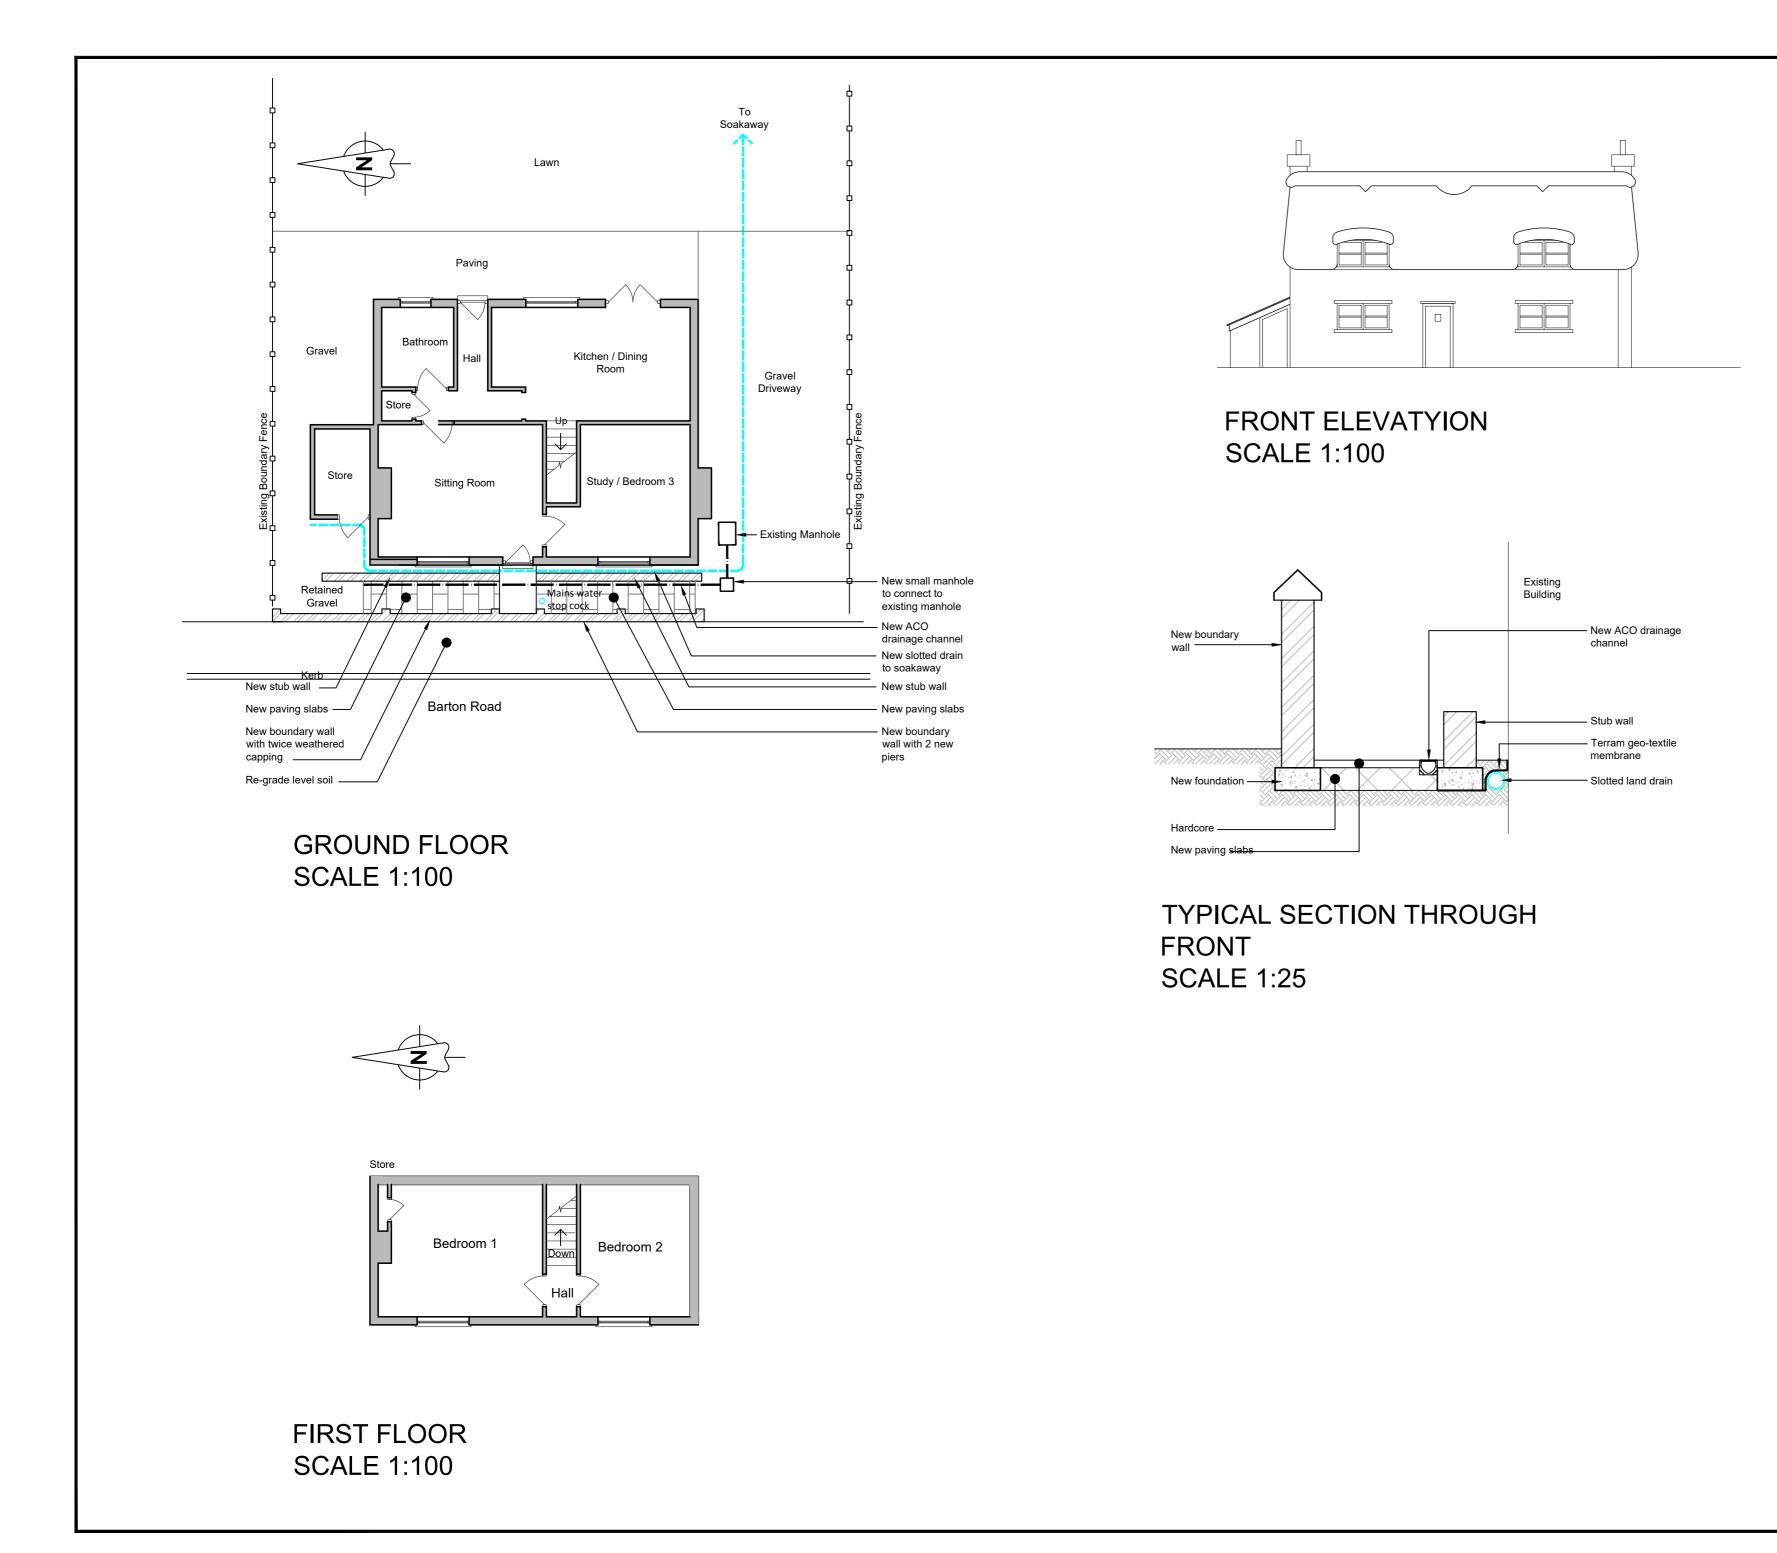

| Rev Date Drawn Designed Checked   Drawing Status LISTED BUILDING CONSENT                                                                                                 |
|--------------------------------------------------------------------------------------------------------------------------------------------------------------------------|
| Project Title<br>BARTON ROAD                                                                                                                                             |
|                                                                                                                                                                          |
| Project Location<br>46 BARTON ROAD<br>HASLINGFIELD, CAMBRIDGE<br>CB23 1LL