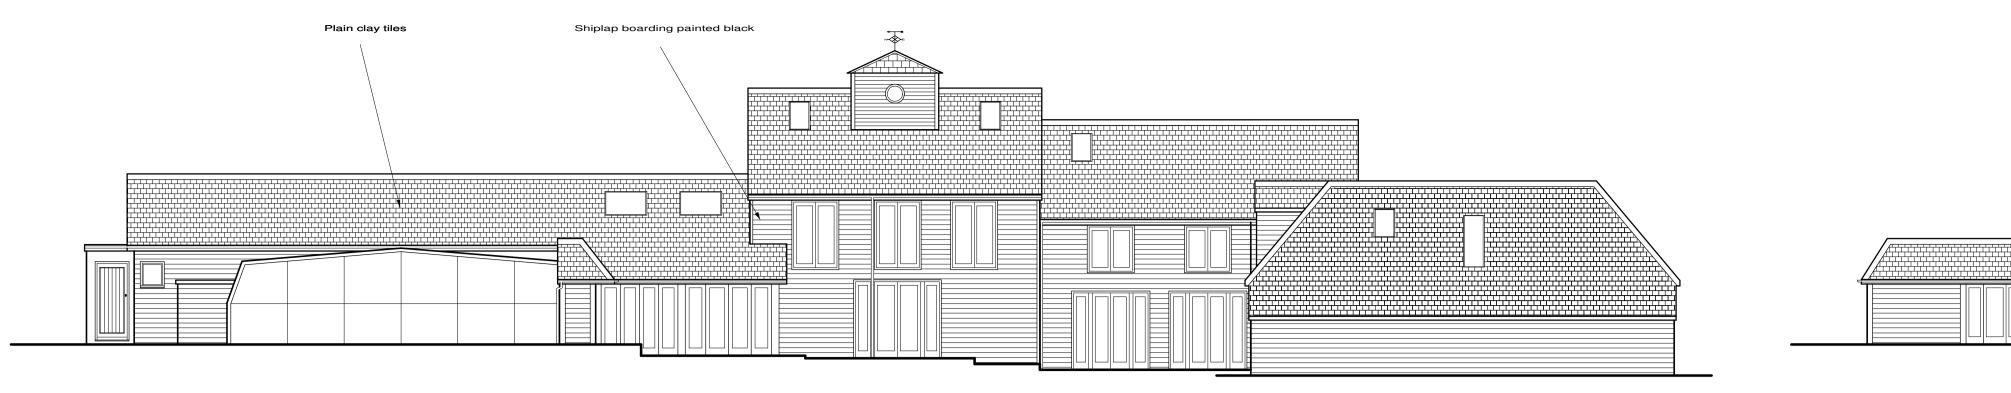

Existing Left Side Elevation (Part)

Existing First Floor Plan (Part)

**Existing Right Side Elevation (Part)** 

**Existing Ground Floor Plan (Part)** 

**Existing Rear Elevation** 

Revisons; A, Add info Deeves Hall Barn, Deeves Hall Lane, EN6 3LU. Mr J Hare Existing Plans Drawing Number 1/100 09/06/17 3687/1A Drawn by JAS Size A1 F.J. Thompson & Co Unit 4, 80 High Street, Tel 01923 720277 wwwfjthompson.co.uk www.tjtnompson.co.uk Surrey, email; surveys@fjthompson.co.uk TW20 9HE.