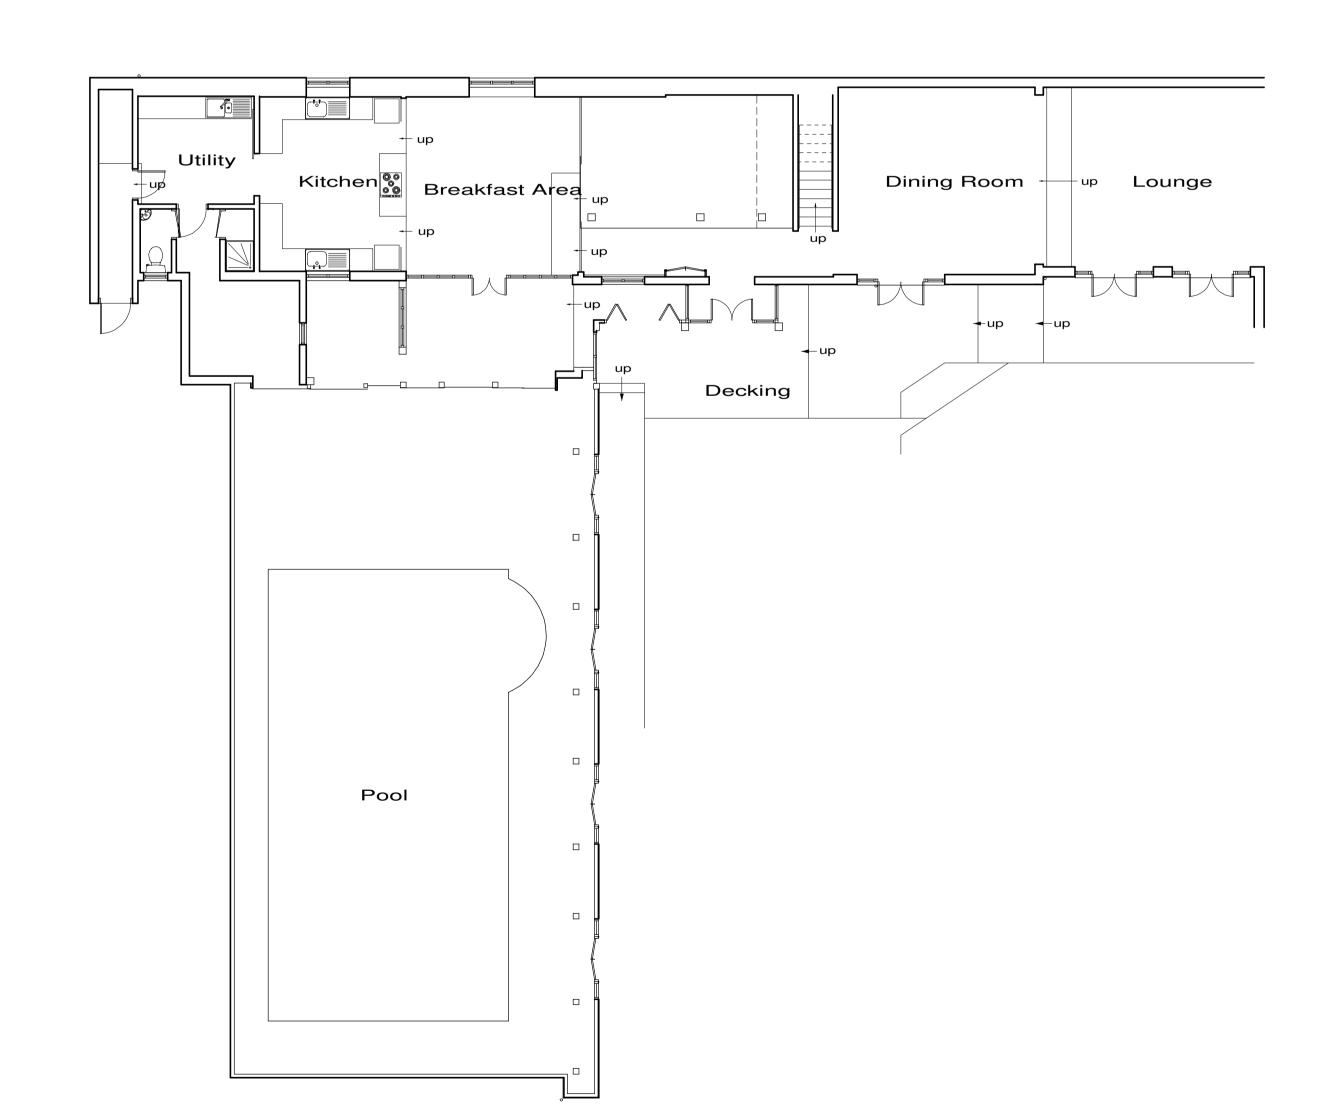

Existing Left Side Elevation (Part)

Existing First Floor Plan (Part)

**Existing Right Side Elevation (Part)** 

**Existing Ground Floor Plan (Part)** 

**Existing Rear Elevation** 

Revisons; A, Add info Deeves Hall Barn, Deeves Hall Lane, EN6 3LU. Mr J Hare Existing Plans Drawing Number 1/100 09/06/17 3687/1A Drawn by JAS Size A1 F.J. Thompson & Co Unit 4, 80 High Street, Tel 01923 720277 wwwfjthompson.co.uk www.tjtnompson.co.uk Surrey, email; surveys@fjthompson.co.uk TW20 9HE.