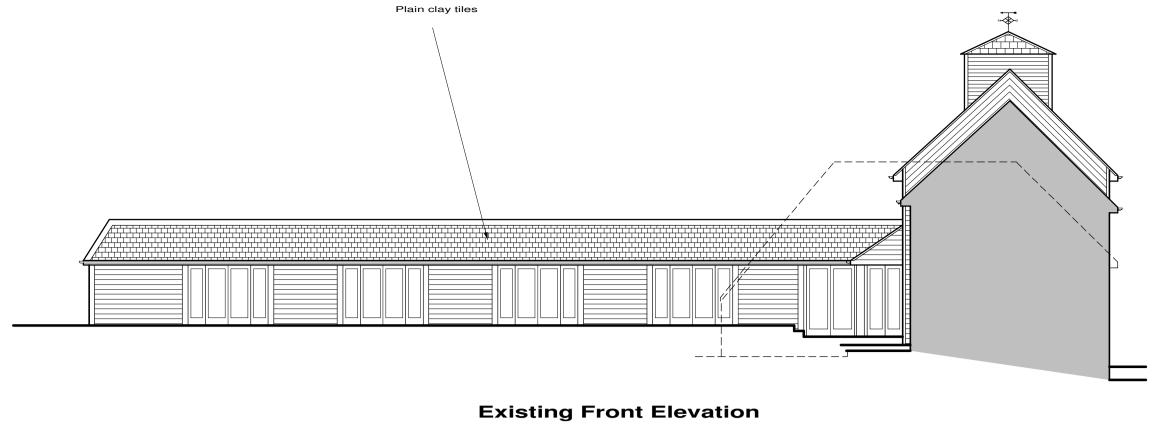

Existing Left Side Elevation (Part)

Existing First Floor Plan (Part)

**Existing Right Side Elevation (Part)** 

**Existing Ground Floor Plan (Part)** 

**Existing Rear Elevation** 

Revisons; A, Add info Deeves Hall Barn, Deeves Hall Lane, EN6 3LU. Mr J Hare Existing Plans Drawing Number 1/100 09/06/17 3687/1A Drawn by JAS Size A1 F.J. Thompson & Co Unit 4, 80 High Street, Tel 01923 720277 wwwfjthompson.co.uk www.tjtnompson.co.uk Surrey, email; surveys@fjthompson.co.uk TW20 9HE.